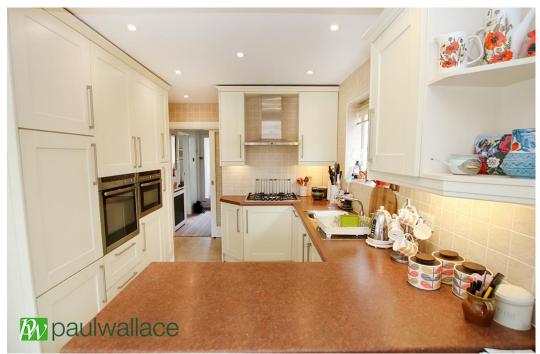

## Cuffley Hill, Goffs Oak, EN7 5HB

\*\*A WELL PRESENTED 1950's EXTENDED SEMI-DETACHED FAMILY HOUSE. Situated in this MOST SOUGHT AFTER location between Goffs Oak and Cuffley village a bright and airy THREE BEDROOM home with a STUNNING non overlooked SOUTH FACING REAR GARDEN. The property also boasts SPACIOUS LIVING ROOM, lovely DAY/GARDEN ROOM leading to DINING AREA and KITCHEN, two BATH/SHOWER ROOMS(one ground floor), gas radiator heating and AMPLE DRIVEWAY PARKING.

## Key features

- •Very Desirable Location Close to Goffs Oak and Cuffley Village
- Extended 1930's Semi
- Two Bath/Shower Rooms
- Well Appointed Kitchen
- **Property Information**

Tenure Freehold

Council Tax