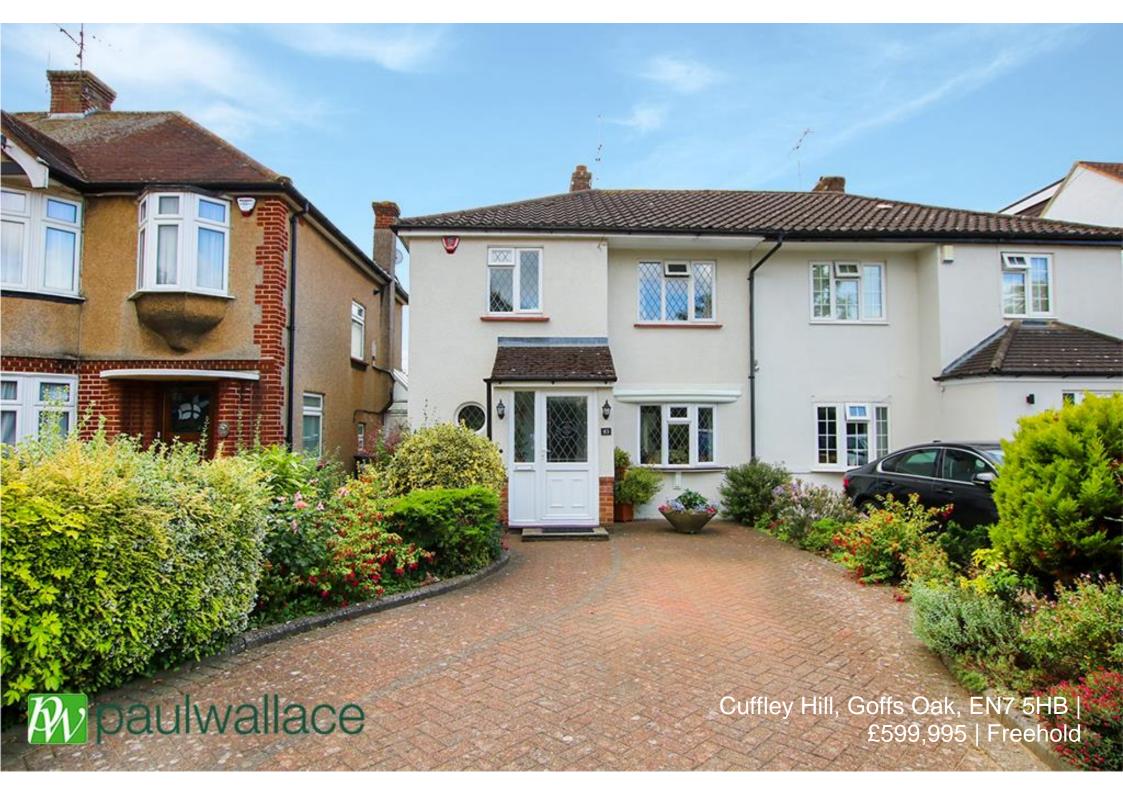

## Cuffley Hill, Goffs Oak, EN7 5HB

\*\*A WELL PRESENTED 1950's EXTENDED SEMI-DETACHED FAMILY HOUSE. Situated in this MOST SOUGHT AFTER location between Goffs Oak and Cuffley village a bright and airy THREE BEDROOM home with a STUNNING non overlooked SOUTH FACING REAR GARDEN. The property also boasts SPACIOUS LIVING ROOM, lovely DAY/GARDEN ROOM leading to DINING AREA and KITCHEN, two BATH/SHOWER ROOMS(one ground floor), gas radiator heating and AMPLE DRIVEWAY PARKING.

## Key features

- •Very Desirable Location Close to Goffs Oak and Cuffley Village
- Extended 1930's Semi
- Two Bath/Shower Rooms
- Well Appointed Kitchen
- **Property Information**

Tenure Freehold

Council Tax

**EPC** Rating

Local Authority Broxbourne Borough Council

- Excellent Nearby Transport Links (M25 and Cuffley Station)
- •Three Bedrooms
- •Two/Three Reception Rooms
- Stunning South Facing Garden and Own Driveway Parking