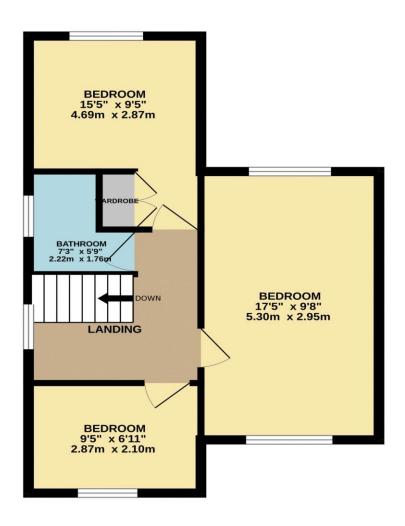

## Cuffley Hill, Goffs Oak, EN7 5HB

\*\*A WELL PRESENTED 1950's EXTENDED SEMI-DETACHED FAMILY HOUSE. Situated in this MOST SOUGHT AFTER location between Goffs Oak and Cuffley village a bright and airy THREE BEDROOM home with a STUNNING non overlooked SOUTH FACING REAR GARDEN. The property also boasts SPACIOUS LIVING ROOM, lovely DAY/GARDEN ROOM leading to DINING AREA and KITCHEN, two BATH/SHOWER ROOMS(one ground floor), gas radiator heating and AMPLE DRIVEWAY PARKING.

## Key features

- •Very Desirable Location Close to Goffs Oak and Cuffley Village
- Extended 1930's Semi
- Two Bath/Shower Rooms
- Well Appointed Kitchen
- **Property Information**

Tenure Freehold

Council Tax

**EPC** Rating

Local Authority Broxbourne Borough Council

- Excellent Nearby Transport Links (M25 and Cuffley Station)
- •Three Bedrooms
- •Two/Three Reception Rooms
- Stunning South Facing Garden and Own Driveway Parking