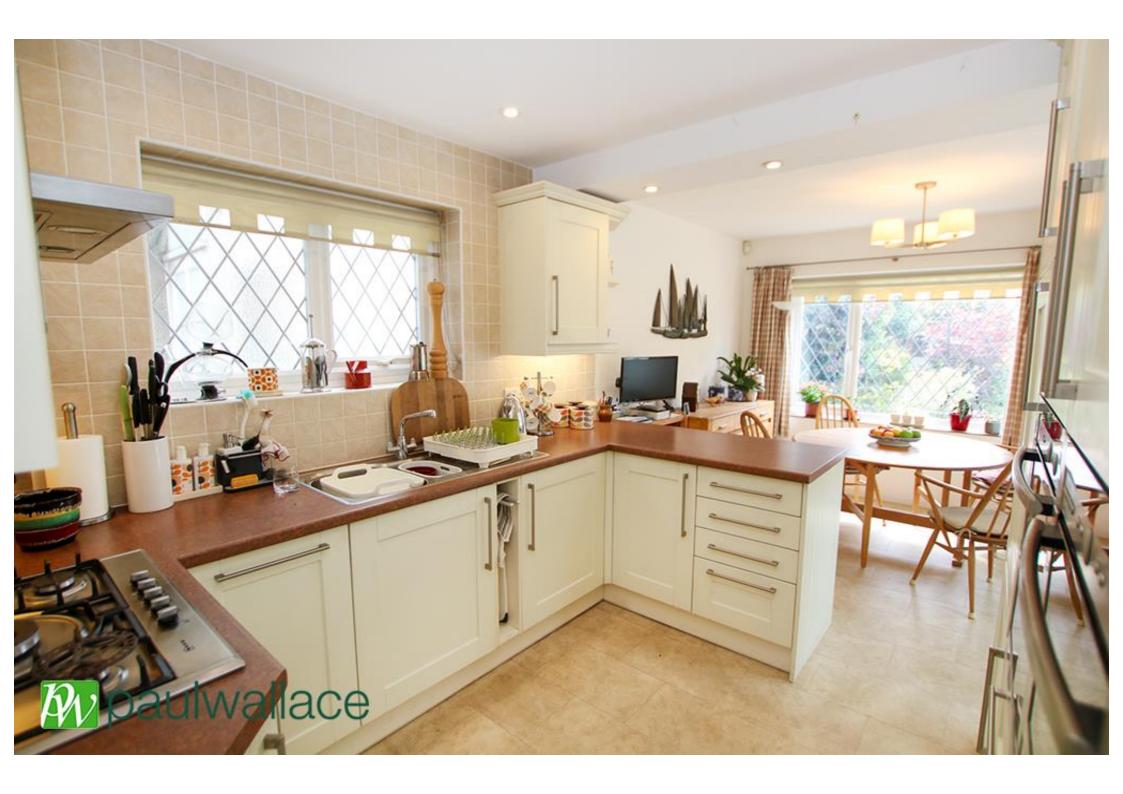

## Cuffley Hill, Goffs Oak, EN7 5HB

\*\*A WELL PRESENTED 1950's EXTENDED SEMI-DETACHED FAMILY HOUSE. Situated in this MOST SOUGHT AFTER location between Goffs Oak and Cuffley village a bright and airy THREE BEDROOM home with a STUNNING non overlooked SOUTH FACING REAR GARDEN. The property also boasts SPACIOUS LIVING ROOM, lovely DAY/GARDEN ROOM leading to DINING AREA and KITCHEN, two BATH/SHOWER ROOMS(one ground floor), gas radiator heating and AMPLE DRIVEWAY PARKING.

## Key features

- •Very Desirable Location Close to Goffs Oak and Cuffley Village
- Extended 1930's Semi
- Two Bath/Shower Rooms
- Well Appointed Kitchen
- **Property Information**

Tenure Freehold

Council Tax