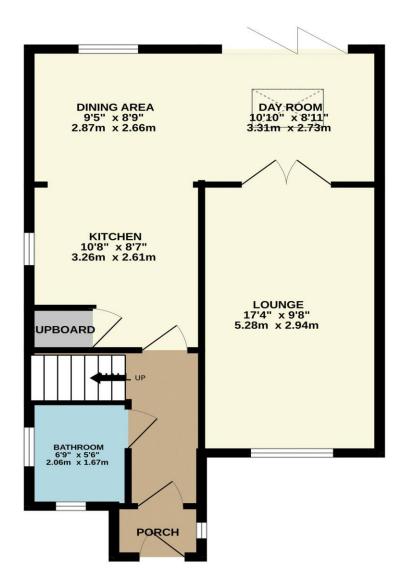

## Cuffley Hill, Goffs Oak, EN7 5HB

\*\*A WELL PRESENTED 1950's EXTENDED SEMI-DETACHED FAMILY HOUSE. Situated in this MOST SOUGHT AFTER location between Goffs Oak and Cuffley village a bright and airy THREE BEDROOM home with a STUNNING non overlooked SOUTH FACING REAR GARDEN. The property also boasts SPACIOUS LIVING ROOM, lovely DAY/GARDEN ROOM leading to DINING AREA and KITCHEN, two BATH/SHOWER ROOMS(one ground floor), gas radiator heating and AMPLE DRIVEWAY PARKING.

## Key features

- •Very Desirable Location Close to Goffs Oak and Cuffley Village
- Extended 1930's Semi
- Two Bath/Shower Rooms
- Well Appointed Kitchen
- **Property Information**

Tenure Freehold

Council Tax

**EPC** Rating

Local Authority Broxbourne Borough Council

- Excellent Nearby Transport Links (M25 and Cuffley Station)
- •Three Bedrooms
- •Two/Three Reception Rooms
- Stunning South Facing Garden and Own Driveway Parking