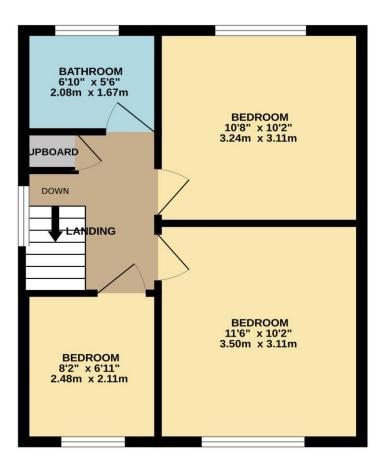

## Grenville Close, Cheshunt, EN8 8RP

This THREE BEDROOM CHAIN FREE property is in need of modernisation but provides an excellent opportunity for anyone after a project. This property sits in the heart of central CHESHUNT and is just a short walk to both the high street and train station. Benefitting from a spacious LOUNGE with separate DINING ROOM, front porch, bathroom/wc. With masses of potential and it's own DETACHED GARAGE.

## Key features

- Chain Free
- Semi Detached
- Detached Garage
- Front Porch
- **Property Information**

Tenure Freehold

Council Tax

**EPC** Rating

Local Authority Broxbourne Borough Council

- •Three Bedrooms
- Close To The Station
- Separate Dining Room
- Bathroom/WC