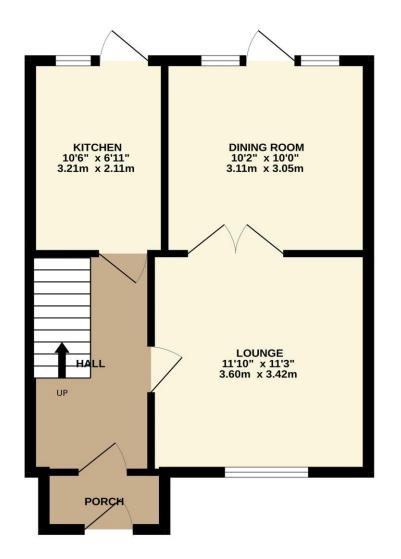

## Grenville Close, Cheshunt, EN8 8RP

This THREE BEDROOM CHAIN FREE property is in need of modernisation but provides an excellent opportunity for anyone after a project. This property sits in the heart of central CHESHUNT and is just a short walk to both the high street and train station. Benefitting from a spacious LOUNGE with separate DINING ROOM, front porch, bathroom/wc. With masses of potential and it's own DETACHED GARAGE.

## Key features

- Chain Free
- Semi Detached
- Detached Garage
- Front Porch
- **Property Information**

Tenure Freehold

Council Tax

**EPC** Rating

Local Authority Broxbourne Borough Council

- •Three Bedrooms
- Close To The Station
- Separate Dining Room
- Bathroom/WC