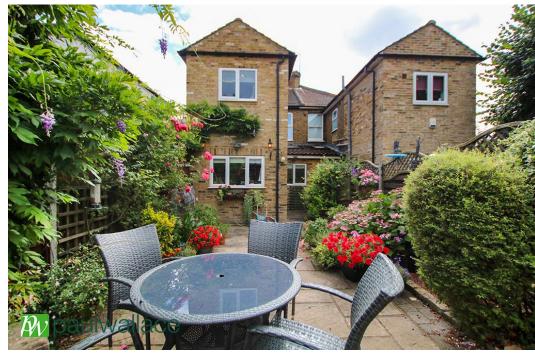

#### Hatton Road, Cheshunt, EN8 9QG

This BEAUTIFULLY PRESENTED three bedroom EXTENDED semi detached VICTORIAN property in the heart of CHESHUNT benefits from a superb kitchen, GROUND FLOOR SHOWER ROOM/WC, spacious LOUNGE/DINER, off street parking and 40` rear garden. With gas central heating and double glazed windows throughout.