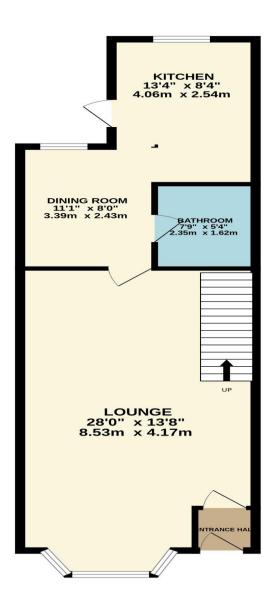

(L) Opening Times

property valuation.

GROUND FLOOR 601 sq.ft. (55.9 sq.m.) approx. 1ST FLOOR 528 sq.ft. (49.1 sq.m.) approx.

Registered Address: Unit 3 The Brookfield Centre, Cheshunt, Herts, EN8 0NN Company Registration Number: 0C414280 | VAT Number: 276958046@2022 Paul Wallace Group LLP trading as Paul Wallace Estate Agents