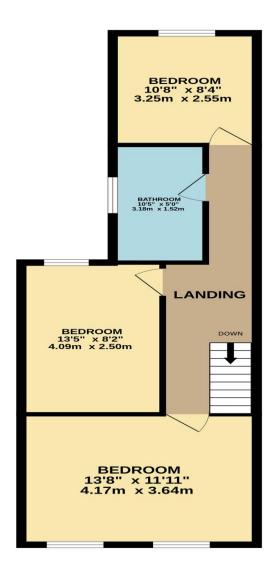

(L) Opening Times

property valuation.

GROUND FLOOR 601 sq.ft. (55.9 sq.m.) approx. 1ST FLOOR 528 sq.ft. (49.1 sq.m.) approx.

Registered Address: Unit 3 The Brookfield Centre, Cheshunt, Herts, EN8 0NN Company Registration Number: 0C414280 | VAT Number: 276958046@2022 Paul Wallace Group LLP trading as Paul Wallace Estate Agents