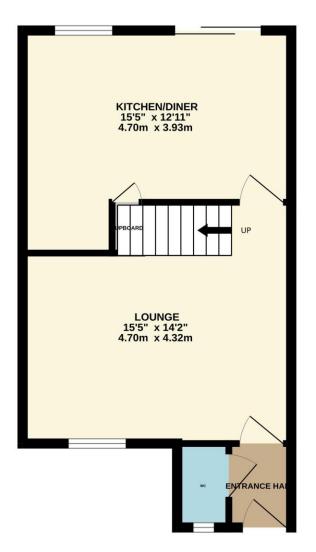

## **Property Information**

Tenure Freehold Council Tax

Е

**EPC** Rating D

Local Authority Broxbourne Council

property valuation.

TOTAL FLOOR AREA : 780 sq.ft. (72.5 sq.m.) approx.

Whilst every attempt has been made to ensure the accuracy of the floorplan contained here, measurements of dors, windows, rooms and any other items are approximate and no responsibility is taken for any error, omission or mis-statement. This plan is for illustrative purposes only and should be used as such by any prospective purchaser. The services, systems and appliances shown have not been tested and no guarantee as to their operability or efficiency can be given. Made with Metropix ©2024