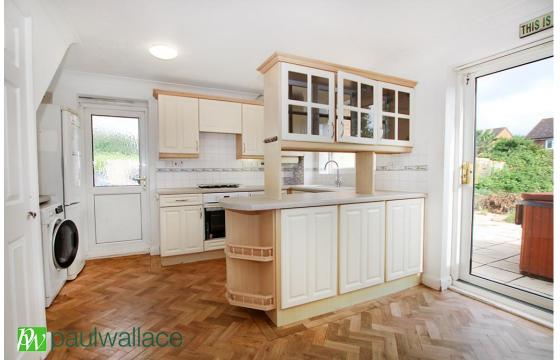

## Canons Gate, Cheshunt, EN8 0XP

CHAIN FREE – Three bedroom DETACHED property in the sought after area of Cheshunt benefits from an ATTRACTIVE KITCHEN/DINER, separate lounge, SUPERB BATHROOM/WC. With off street parking including both a driveway and a garage, downstairs cloakroom and gas central heating and double glazed windows throughout.

## Key features

| •CHAIN FREE                       | •Three Bedroom Detached House |
|-----------------------------------|-------------------------------|
| Ground Floor Cloakroom            | •Attractive Kitchen/ Diner    |
| •Lounge                           | •Superb Bathroom/ W.C         |
| •Gas Central Heating To Radiators | ●Garage                       |