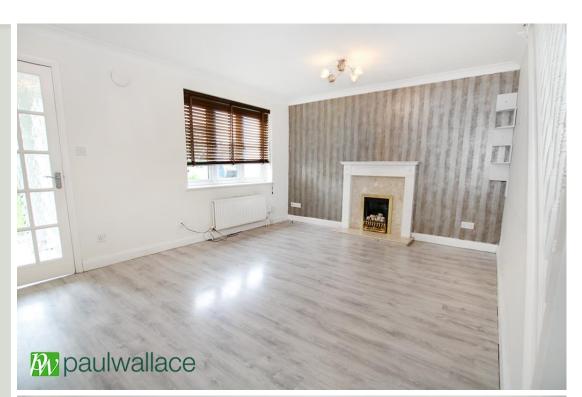

## Canons Gate, Cheshunt, EN8 0XP

CHAIN FREE – Three bedroom DETACHED property in the sought after area of Cheshunt benefits from an ATTRACTIVE KITCHEN/DINER, separate lounge, SUPERB BATHROOM/WC. With off street parking including both a driveway and a garage, downstairs cloakroom and gas central heating and double glazed windows throughout.

## Key features

| •CHAIN FREE                       | •Three Bedroom Detached House |
|-----------------------------------|-------------------------------|
| Ground Floor Cloakroom            | •Attractive Kitchen/ Diner    |
| •Lounge                           | •Superb Bathroom/ W.C         |
| •Gas Central Heating To Radiators | ●Garage                       |