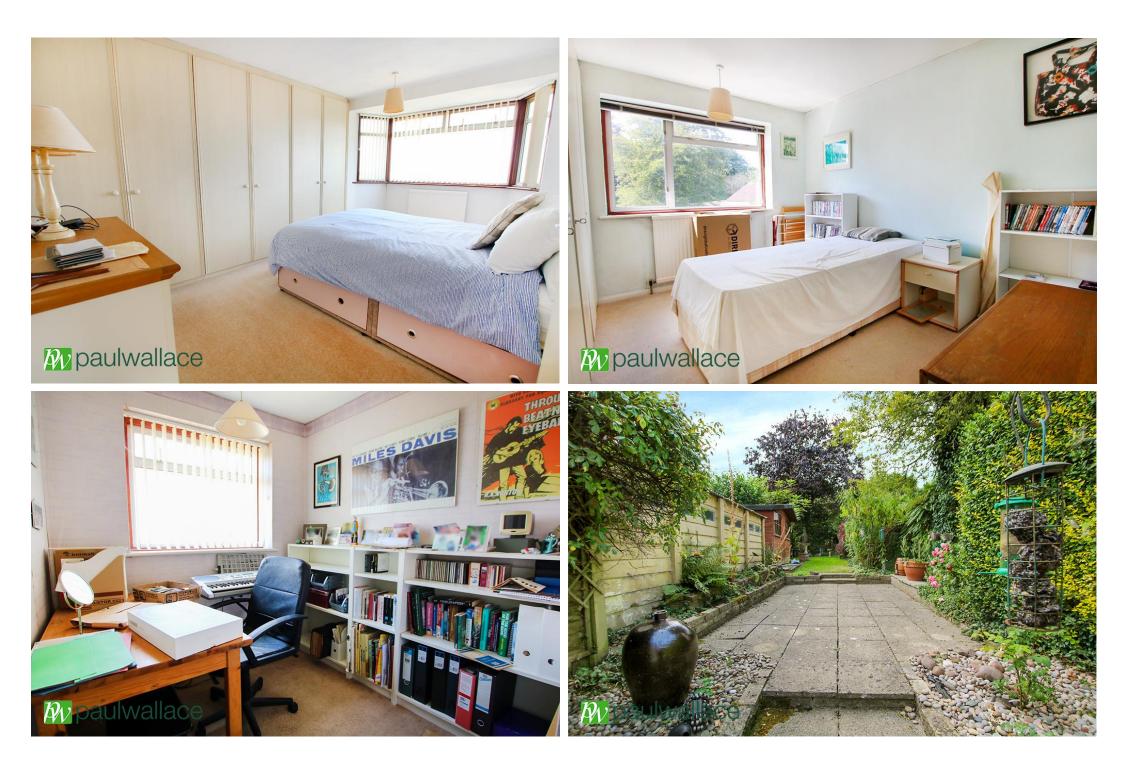

## Burton Lane, Waltham Cross, EN7 6SE

CHAIN FREE – This THREE BEDROOM semi detached property in the heart of sought after GOFFS OAK benefits from a SPACIOUS LOUNGE with separate DINING AREA. Conservatory to rear leading to LARGE REAR GARDEN with GARAGE EN-BLOC. With double glazing and gas central heating throughout.

## Key features

•Chain Free

Semi Detached

Conservatory

Three Bedrooms
Goffs Oak

•Dining Area

•Shower Room

•Garage En-Bloc