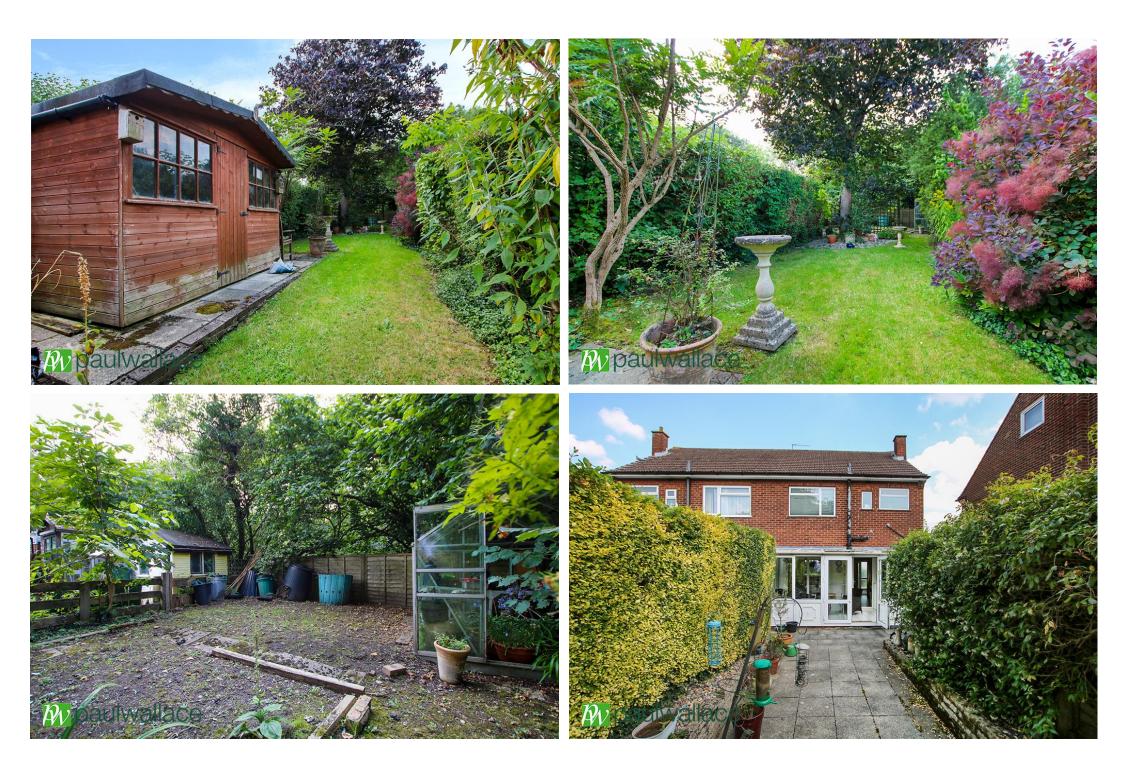

## Burton Lane, Waltham Cross, EN7 6SE

CHAIN FREE – This THREE BEDROOM semi detached property in the heart of sought after GOFFS OAK benefits from a SPACIOUS LOUNGE with separate DINING AREA. Conservatory to rear leading to LARGE REAR GARDEN with GARAGE EN-BLOC. With double glazing and gas central heating throughout.

## Key features

•Chain Free

Semi Detached

Conservatory

Three Bedrooms
Goffs Oak

•Dining Area

•Shower Room

•Garage En-Bloc