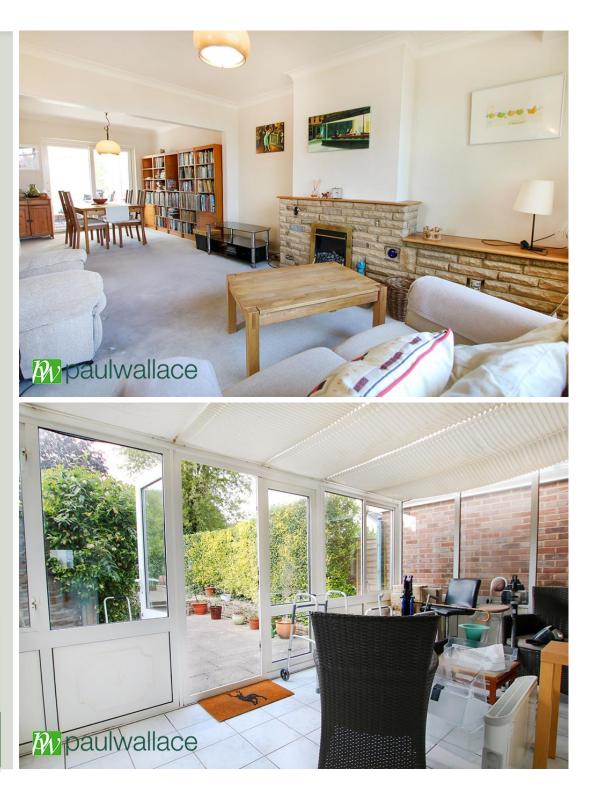

## Burton Lane, Waltham Cross, EN7 6SE

CHAIN FREE – This THREE BEDROOM semi detached property in the heart of sought after GOFFS OAK benefits from a SPACIOUS LOUNGE with separate DINING AREA. Conservatory to rear leading to LARGE REAR GARDEN with GARAGE EN-BLOC. With double glazing and gas central heating throughout.

## Key features

•Chain Free

Semi Detached

Conservatory

Three Bedrooms
Goffs Oak

•Dining Area

•Shower Room

•Garage En-Bloc