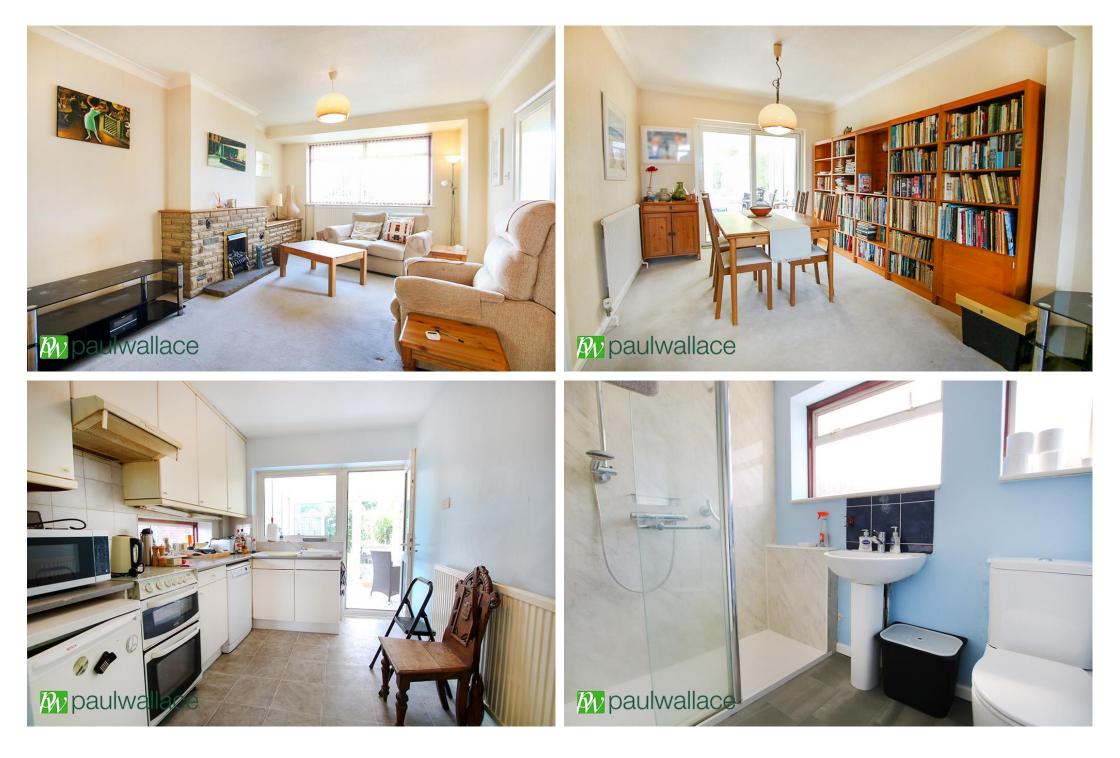

## Burton Lane, Waltham Cross, EN7 6SE

CHAIN FREE – This THREE BEDROOM semi detached property in the heart of sought after GOFFS OAK benefits from a SPACIOUS LOUNGE with separate DINING AREA. Conservatory to rear leading to LARGE REAR GARDEN with GARAGE EN-BLOC. With double glazing and gas central heating throughout.

## Key features

•Chain Free

Semi Detached

Conservatory

Three Bedrooms
Goffs Oak

•Dining Area

•Shower Room

•Garage En-Bloc