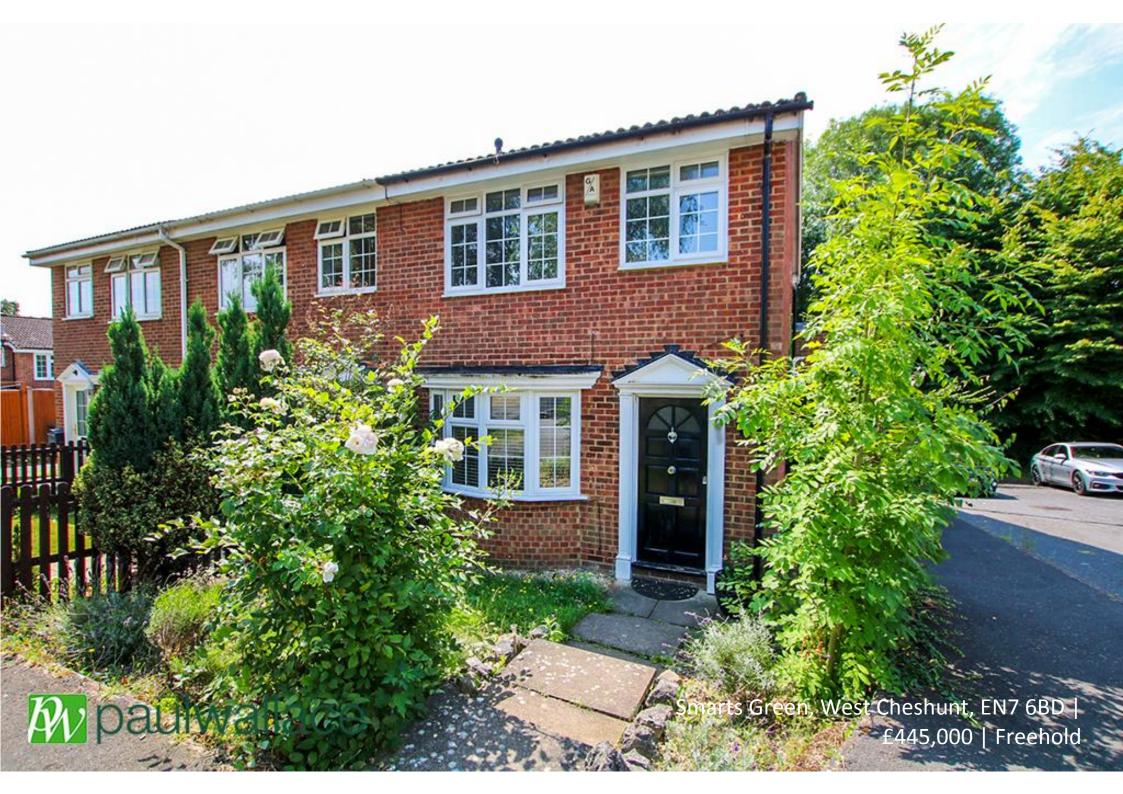

#### Smarts Green, West Cheshunt, EN7 6BD

CHAIN FREE – This three bedroom mid terrace property in the heart of sought after WEST CHESHUNT. Benefitting from a separate dining room, downstairs cloakroom, utility room and having already been extended to the rear. With garage en-bloc and double glazed windows throughout.

#### Key features

- Chain Free
- End Terrace
- Utility Room
- Already Extended

- •Three Bedroms
- Sought After West Cheshunt
- •Garage En-Bloc