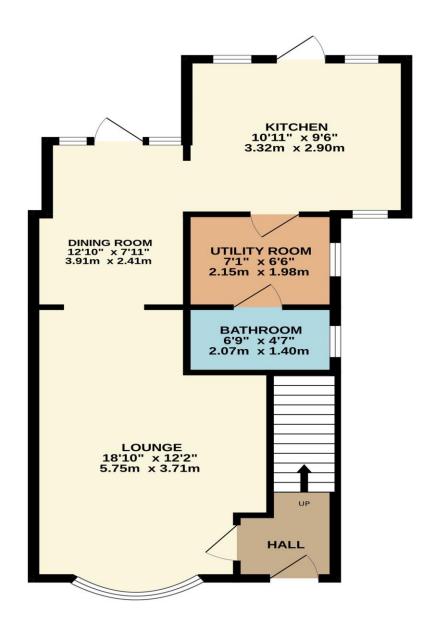

#### Smarts Green, West Cheshunt, EN7 6BD

CHAIN FREE – This three bedroom mid terrace property in the heart of sought after WEST CHESHUNT. Benefitting from a separate dining room, downstairs cloakroom, utility room and having already been extended to the rear. With garage en-bloc and double glazed windows throughout.

#### Key features

- Chain Free
- End Terrace
- Utility Room
- Already Extended

- •Three Bedroms
- Sought After West Cheshunt
- •Garage En-Bloc