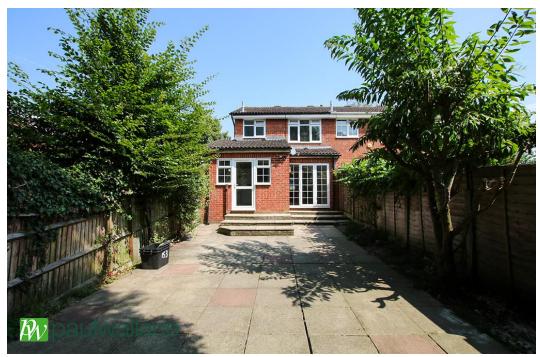

#### Smarts Green, West Cheshunt, EN7 6BD

CHAIN FREE – This three bedroom mid terrace property in the heart of sought after WEST CHESHUNT. Benefitting from a separate dining room, downstairs cloakroom, utility room and having already been extended to the rear. With garage en-bloc and double glazed windows throughout.

#### Key features

- Chain Free
- End Terrace
- Utility Room
- Already Extended

- •Three Bedroms
- Sought After West Cheshunt
- •Garage En-Bloc