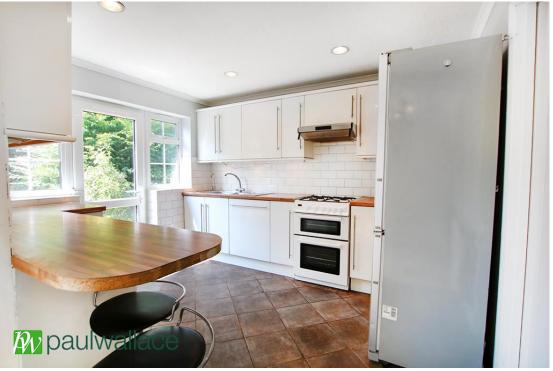

#### Smarts Green, West Cheshunt, EN7 6BD

CHAIN FREE – This three bedroom mid terrace property in the heart of sought after WEST CHESHUNT. Benefitting from a separate dining room, downstairs cloakroom, utility room and having already been extended to the rear. With garage en-bloc and double glazed windows throughout.

#### Key features

- Chain Free
- End Terrace
- Utility Room
- Already Extended

- •Three Bedroms
- Sought After West Cheshunt
- •Garage En-Bloc