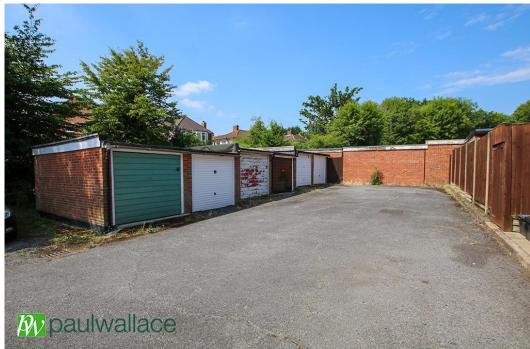

#### Smarts Green, West Cheshunt, EN7 6BD

CHAIN FREE – This three bedroom mid terrace property in the heart of sought after WEST CHESHUNT. Benefitting from a separate dining room, downstairs cloakroom, utility room and having already been extended to the rear. With garage en-bloc and double glazed windows throughout.

#### Key features

- Chain Free
- End Terrace
- Utility Room
- Already Extended

- •Three Bedroms
- Sought After West Cheshunt
- •Garage En-Bloc