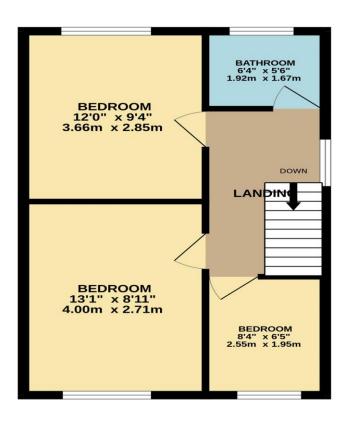

#### Smarts Green, West Cheshunt, EN7 6BD

CHAIN FREE – This three bedroom mid terrace property in the heart of sought after WEST CHESHUNT. Benefitting from a separate dining room, downstairs cloakroom, utility room and having already been extended to the rear. With garage en-bloc and double glazed windows throughout.

#### Key features

- Chain Free
- End Terrace
- Utility Room
- Already Extended

- •Three Bedroms
- Sought After West Cheshunt
- •Garage En-Bloc