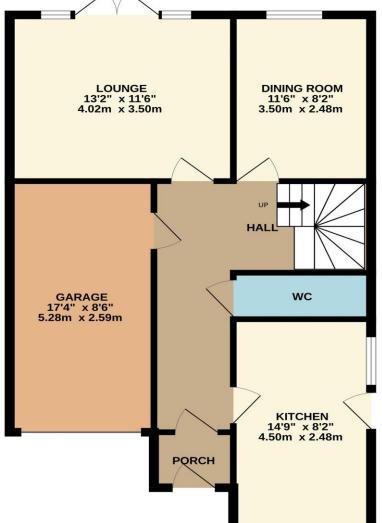

## Friern Close, West Cheshunt, EN7 6PF

This immaculately presented FOUR BEDROOM detached property in the heart of West Cheshunt benefits from an OPEN/PLAN KITCHEN/BREAKFAST ROOM, downstairs W/C, separate lounge and an INTEGRAL GARAGE. With an EN-SUITE TO THE MASTER, a WEST FACING LANDSCAPED REAR GARDEN, and a front garden providing off street parking.

## Key features

•Four Bedrooms

Sought After West Cheshunt

•Open Plan Kitchen/Breakfast Room

•West Facing Rear Garden

 Detached •Ground Floor Cloakroom •Separate Lounge Integral Garage

9 am to 6:30 pm

9 am to 5:30 pm

wc

HALL

GROUND FLOOR 688 sq.ft. (63.9 sq.m.) approx.

*w*paulwallace

-7

0.001

(

60