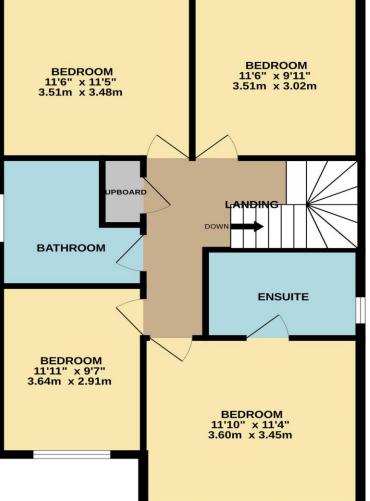

## Friern Close, West Cheshunt, EN7 6PF

This immaculately presented FOUR BEDROOM detached property in the heart of West Cheshunt benefits from an OPEN/PLAN KITCHEN/BREAKFAST ROOM, downstairs W/C, separate lounge and an INTEGRAL GARAGE. With an EN-SUITE TO THE MASTER, a WEST FACING LANDSCAPED REAR GARDEN, and a front garden providing off street parking.

## Key features

•Four Bedrooms

Sought After West Cheshunt

•Open Plan Kitchen/Breakfast Room

•West Facing Rear Garden

 Detached •Ground Floor Cloakroom •Separate Lounge Integral Garage

9 am to 6:30 pm

9 am to 5:30 pm