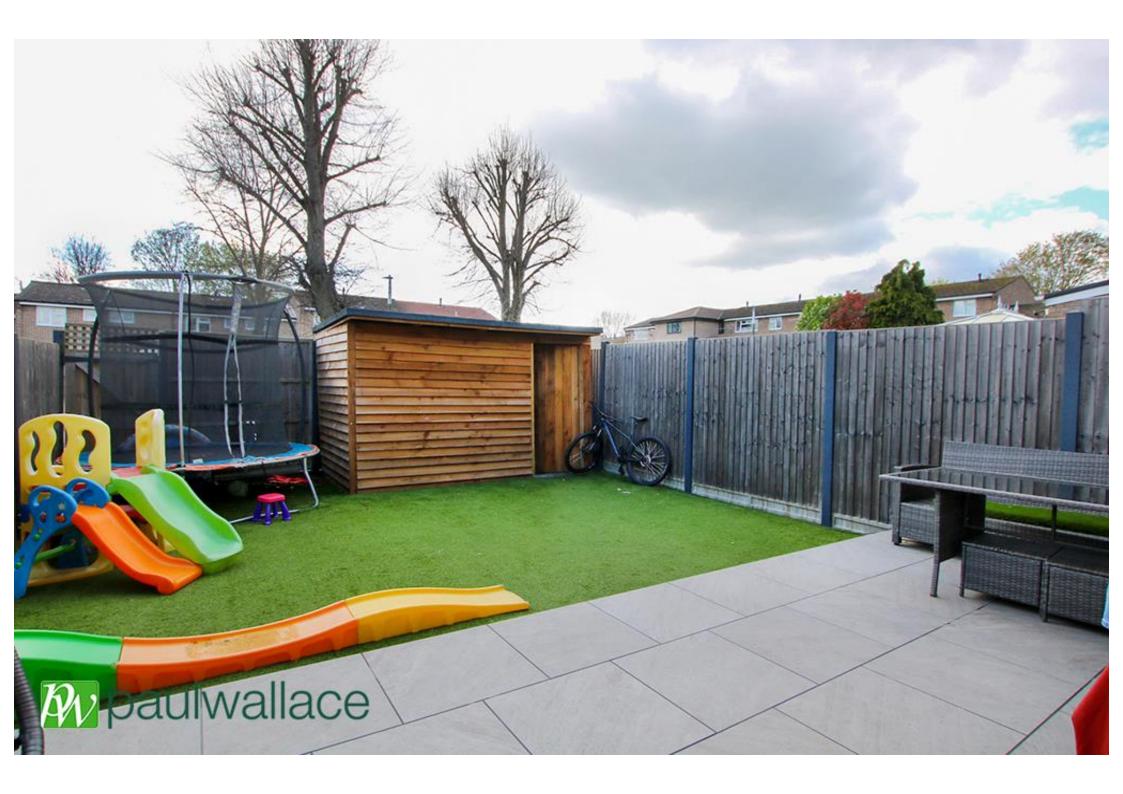

## Cavell Road, West Cheshunt, EN7 6JL

CHAIN FREE and well presented throughout. This THREE BEDROOM mid terrace property in the heart of sought after WEST CHESHUNT benefits from a CONVERTED GARAGE which can be used as a FOURTH BEDROOM or extra reception room as required. With off street parking, gas central heating and double glazed windows.

## Key features

- Chain Free
- Converted Garage
- •Well Presented
- Gas Central Heating
- **Property Information**

Tenure Freehold

Council Tax

D

**EPC** Rating

Local Authority Broxbourne Borough Council

- Off Street Parking
- Mid Terrace
- Sought After West Cheshunt Location
- Double Glazed Windows