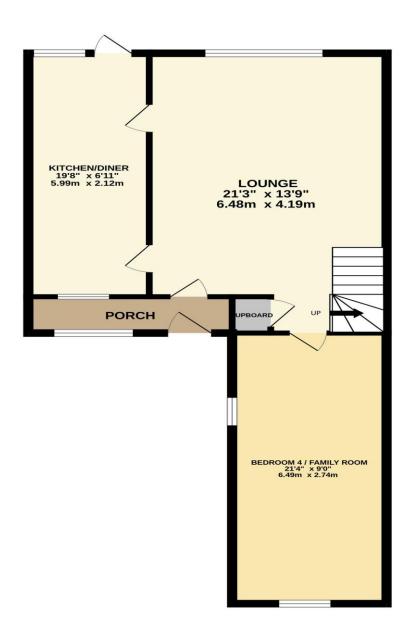

## Cavell Road, West Cheshunt, EN7 6JL

CHAIN FREE and well presented throughout. This THREE BEDROOM mid terrace property in the heart of sought after WEST CHESHUNT benefits from a CONVERTED GARAGE which can be used as a FOURTH BEDROOM or extra reception room as required. With off street parking, gas central heating and double glazed windows.

## Key features

- Chain Free
- Converted Garage
- •Well Presented
- Gas Central Heating
- **Property Information**

Tenure Freehold

Council Tax

D

**EPC** Rating

Local Authority Broxbourne Borough Council

- Off Street Parking
- Mid Terrace
- Sought After West Cheshunt Location
- Double Glazed Windows