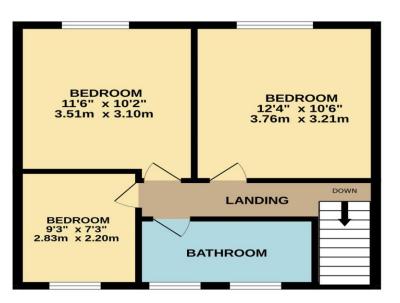

## Cavell Road, West Cheshunt, EN7 6JL

CHAIN FREE and well presented throughout. This THREE BEDROOM mid terrace property in the heart of sought after WEST CHESHUNT benefits from a CONVERTED GARAGE which can be used as a FOURTH BEDROOM or extra reception room as required. With off street parking, gas central heating and double glazed windows.

## Key features

- Chain Free
- Converted Garage
- •Well Presented
- Gas Central Heating
- **Property Information**

Tenure Freehold

Council Tax

D

**EPC** Rating

Local Authority Broxbourne Borough Council

- Off Street Parking
- Mid Terrace
- Sought After West Cheshunt Location
- Double Glazed Windows