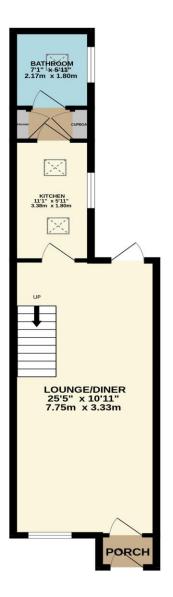

cheshunt@paulwallace.co.uk

www.paulwallace.co.uk

9 am to 5:30 pm Bank Hols

property valuation.

GROUND FLOOR 417 sq.ft. (38.7 sq.m.) approx. 278 sq.ft. (25.8 sq.m.) approx.

Registered Address: Unit 3 The Brookfield Centre, Cheshunt, Herts, EN8 0NN Company Registration Number: OC414280 | VAT Number: 276958046©2022 Paul Wallace Group LLP trading as Paul Wallace Estate Agents