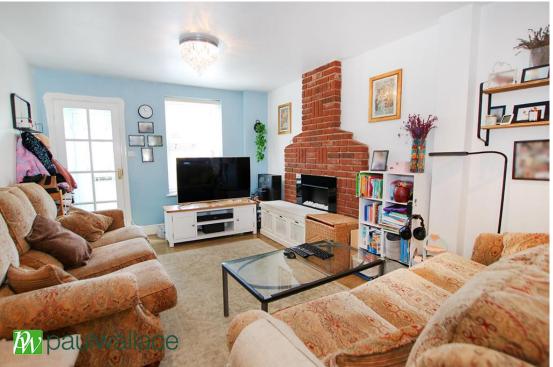

### Church Lane, West Cheshunt, EN8 0DX

Beautifully presented TWO BEDROOM semi detached property in the heart of WEST CHESHUNT. Benefitting from a SPACIOUS LOUNGE/DINER with SEPARATE KITCHEN and downstairs bathroom/WC with an EN-SUITE to the master upstairs. With a GARDEN ROOM to the rear ideal for a home office. Gas central heating and double glazed windows throughout.

#### Key features

- Two Bedrooms
- Spacious Lounge/Diner
- Sought After West Cheshunt
- •En-Suite To Master Bedroom

- Semi Detached
- Garden Room
- Downstairs Bathroom
- •Gas Central Heating