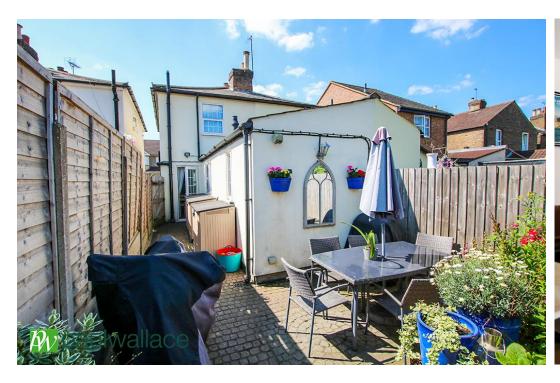

### Church Lane, West Cheshunt, EN8 0DX

Beautifully presented TWO BEDROOM semi detached property in the heart of WEST CHESHUNT. Benefitting from a SPACIOUS LOUNGE/DINER with SEPARATE KITCHEN and downstairs bathroom/WC with an EN-SUITE to the master upstairs. With a GARDEN ROOM to the rear ideal for a home office. Gas central heating and double glazed windows throughout.

#### Key features

- Two Bedrooms
- Spacious Lounge/Diner
- Sought After West Cheshunt
- •En-Suite To Master Bedroom

- Semi Detached
- Garden Room
- Downstairs Bathroom
- •Gas Central Heating