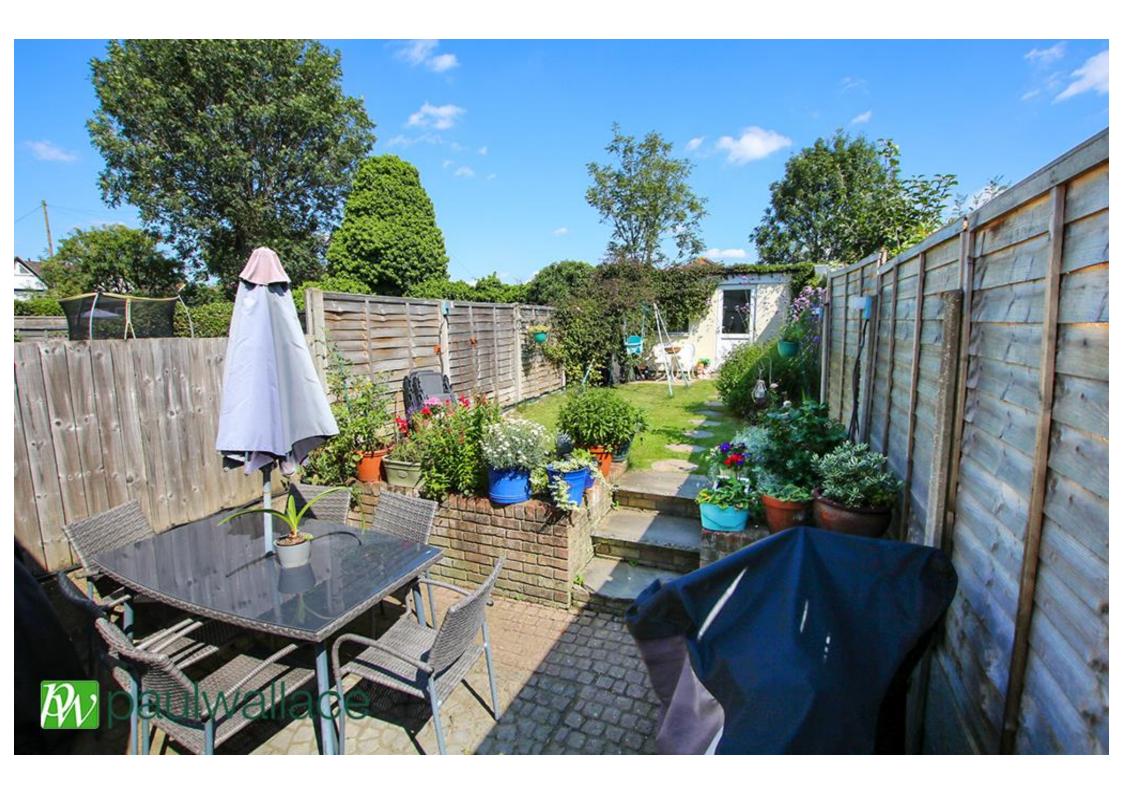

### Church Lane, West Cheshunt, EN8 0DX

Beautifully presented TWO BEDROOM semi detached property in the heart of WEST CHESHUNT. Benefitting from a SPACIOUS LOUNGE/DINER with SEPARATE KITCHEN and downstairs bathroom/WC with an EN-SUITE to the master upstairs. With a GARDEN ROOM to the rear ideal for a home office. Gas central heating and double glazed windows throughout.

#### Key features

- Two Bedrooms
- Spacious Lounge/Diner
- Sought After West Cheshunt
- •En-Suite To Master Bedroom

- Semi Detached
- Garden Room
- Downstairs Bathroom
- •Gas Central Heating