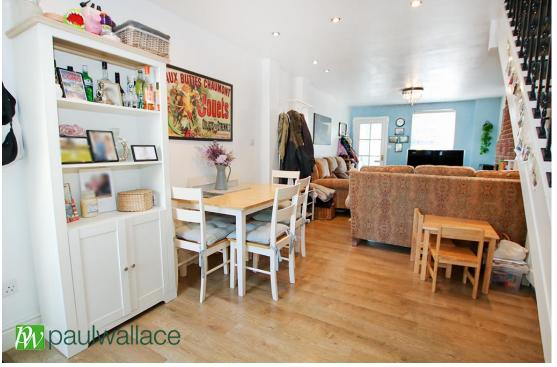

### Church Lane, West Cheshunt, EN8 0DX

Beautifully presented TWO BEDROOM semi detached property in the heart of WEST CHESHUNT. Benefitting from a SPACIOUS LOUNGE/DINER with SEPARATE KITCHEN and downstairs bathroom/WC with an EN-SUITE to the master upstairs. With a GARDEN ROOM to the rear ideal for a home office. Gas central heating and double glazed windows throughout.

#### Key features

- Two Bedrooms
- Spacious Lounge/Diner
- Sought After West Cheshunt
- •En-Suite To Master Bedroom

- Semi Detached
- Garden Room
- Downstairs Bathroom
- •Gas Central Heating