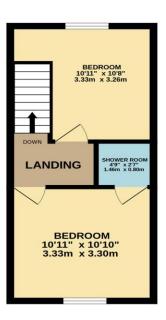

cheshunt@paulwallace.co.uk

www.paulwallace.co.uk

9 am to 5:30 pm Bank Hols

property valuation.

GROUND FLOOR 417 sq.ft. (38.7 sq.m.) approx. 278 sq.ft. (25.8 sq.m.) approx.

Registered Address: Unit 3 The Brookfield Centre, Cheshunt, Herts, EN8 0NN Company Registration Number: OC414280 | VAT Number: 276958046©2022 Paul Wallace Group LLP trading as Paul Wallace Estate Agents