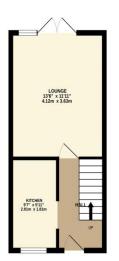

#### **Entrance Hall**

Front door from the outside, stairs to first floor, under stairs storage cupboard

## Lounge

French doors at rear opening to garden, tv point, attractive fireplace

#### Kitchen

Window to front and fitted with a range of wall and base units with roll top work surfaces over, incorporating a single drainer stainless steel sink unit with mixer taps, gas and electric cooker points, plumbing for washing machine, gas heating unit

# Garage

Garage at rear, up and over door, power and light connected

GROUND FLOOR 278 sq.ft. (25.8 sq.m.) approx.

1ST FLOOR 278 sq.ft. (25.8 sq.m.) approx.

TOTAL FLOOR AREA: 556 sq.ft. (51.6 sq.m.) approx. While every attempt has been made to ensure the accuracy of the floor pain contained from, measurement of attem, reveloped, reversi and unique from sea way approximate and no expensable, to least for a gray and by in taken for any orientation or rein-statement. This plans is the floorance purposes only and should be used as such by any prospective pursuant. The services, reprince and applicance driven have not been extend and no guarantee.