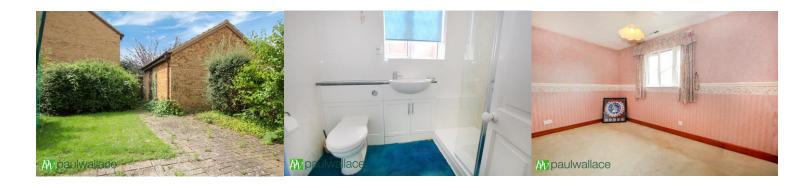

#### Refitted Shower Room/WC

Fitted with a suite comprising low flush w/c, wall mounted wash hand basin, walk in shower cubicle, fully tiled walls, window to side

# South Facing Rear Garden

Block paved with flower and shrub beds, personal door to garage

# Garage

Garage at rear, up and over door, power and light connected

GROUND FLOOR 278 sq.ft. (25.8 sq.m.) approx.

1ST FLOOR 278 sq.ft. (25.8 sq.m.) approx.

TOTAL FLOOR AREA: 556 sq.ft. (51.6 sq.m.) approx. While every attempt has been made to ensure the accuracy of the floor pain contained from, measurement of attem, reveloped, reversi and unique from sea way approximate and no expensable, to least for a gray and by in taken for any orientation or rein-statement. This plans is the floorance purposes only and should be used as such by any prospective pursuant. The services, reprince and applicance driven have not been extend and no guarantee.