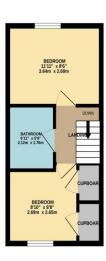

## First Floor Landing

Access to loft space

## **Bedroom One**

Window to rear

## **Bedroom Two**

Window to front, built in cupboard and airing cupboard

#### Refitted Shower Room/WC

Fitted with a suite comprising low flush w/c, wall mounted wash hand basin, walk in shower cubicle, fully tiled walls, window to side