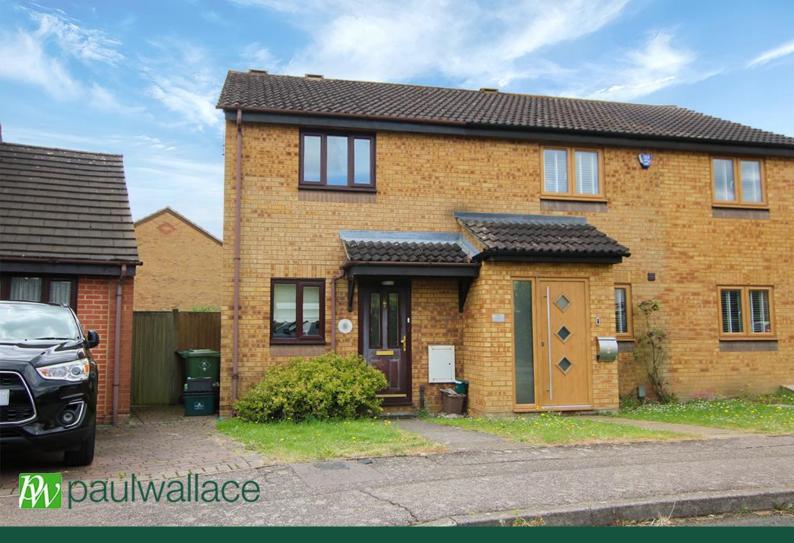

Benedictine Gate, Cheshunt | EN8 0XB

£349,995 | Freehold

CHAIN FREED – This TWO BEDROM semi detached property in a sought after area of CHESHUNT benefits from a SOUTH FACING REAR GARDEN leading to GARAGE. Property is in need of modernisation however has a REFITTED SHOWER ROOM/WC and has double glazed windows throughout.