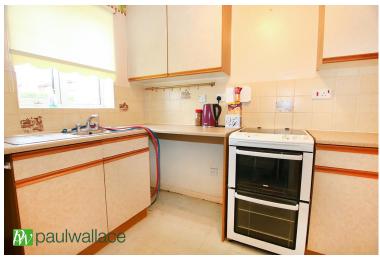

#### Kitchen

Window to front and fitted with a range of wall and base units with roll top work surfaces over, incorporating a single drainer stainless steel sink unit with mixer taps, gas and electric cooker points, plumbing for washing machine, gas heating unit