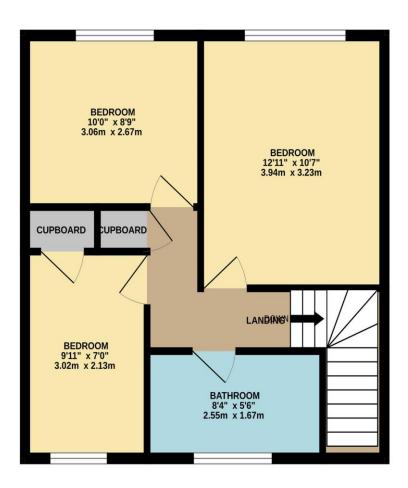

## Wheatcroft, Waltham Cross, EN7 6JU

CHAIN FREE and backing on to greenery - This THREE BEDROOM mid terrace property in sought after WEST CHESHUNT is IN NEED OF MODERNISATION and benefits from three spacious bedrooms, LARGE REAR GARDEN, upstairs family bathroom, gas central heating and double glazed windows.

## Key features

- Chain Free
- Terraced
- Spacious Family Bathroom
- Sought After West Cheshunt

- •Three Bedrooms
- Kitchen/Diner
- •Large Rear Garden