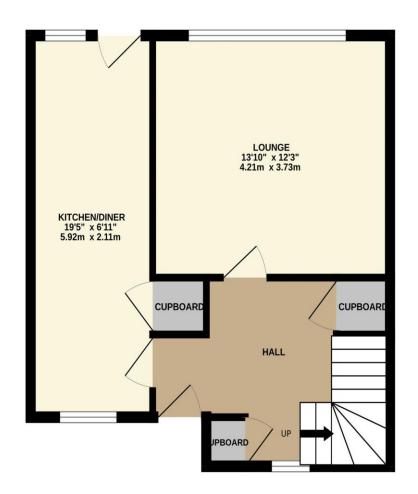

## Wheatcroft, Waltham Cross, EN7 6JU

CHAIN FREE and backing on to greenery - This THREE BEDROOM mid terrace property in sought after WEST CHESHUNT is IN NEED OF MODERNISATION and benefits from three spacious bedrooms, LARGE REAR GARDEN, upstairs family bathroom, gas central heating and double glazed windows.

## Key features

- Chain Free
- Terraced
- Spacious Family Bathroom
- Sought After West Cheshunt

- •Three Bedrooms
- Kitchen/Diner
- •Large Rear Garden