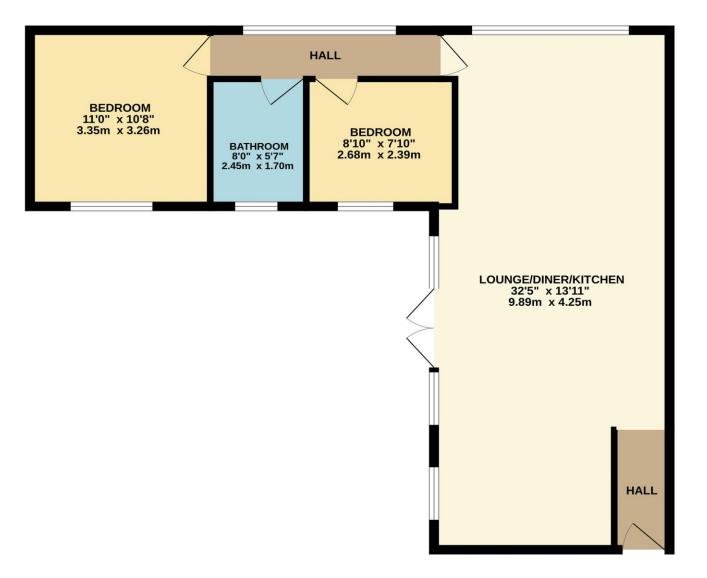

#### GROUND FLOOR 718 sq.ft. (66.7 sq.m.) approx.

TOTAL FLOOR AREA : 718 sq.ft. (66.7 sq.m.) approx.

Whilst every attempt has been made to ensure the accuracy of the floorplan contained here, measurements of doors, windows, rooms and any other items are approximate and no responsibility is taken for any error, omission or mis-statement. This plan is for illustrative purposes only and should be used as such by any prospective purchaser. The services, systems and appliances shown have not been tested and no guarantee as to their operability or efficiency can be given. Made with Metropix ©2024