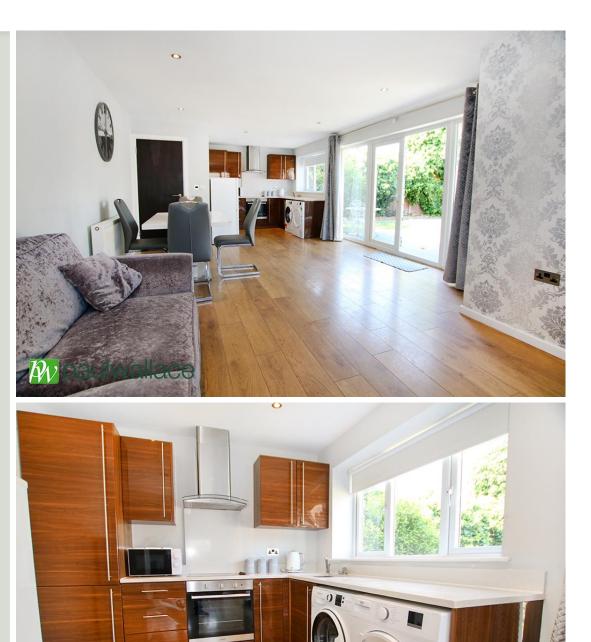

## Flamstead End Road, West Cheshunt, EN8 0HH

CHAIN FREE, 2 bedroom BUNGALOW, with GARAGE. Featuring DOUBLE GLAZING throughout, fitted kitchen, GAS CENTRAL HEATING. The property is close to local amenities and transport links, with excellent access to the A10 & M25.

## Key features

•Two Bedroom Bungalow

•Chain Free

Detached

•Gas Central Heating

•Four Piece Bathroom

Fitted Kitchen

•Two Parking Spaces