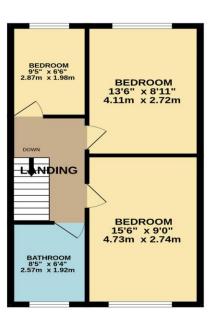

## Cowles, West Cheshunt, EN7 6HA

CHAIN FREE THREE BEDROOM HOUSE WITH CONSERVATORY AND SOUTH FACING REAR GARDEN. lounge, GROUND FLOOR CLOAKROOM, kitchen/diner, gas central heating to radiators, four-piece bathroom, GARAGE & DRIVEWAY.

## Key features

- •Three Bedrooms
- Kitchen/ Diner
- Conservatory
- South Facing Rear Garden

- Ground Floor Cloakroom
- Four Piece Bathroom
- •Chain Free
- Garage & Driveway

paulwallace Cheshunts leading estate agent.
Please get in touch for your free property valuation.

 GROUND FLOOR
 1ST FLOOR

 713 sq.ft. (66.2 sq.m.) approx.
 456 sq.ft. (42.3 sq.m.) approx.