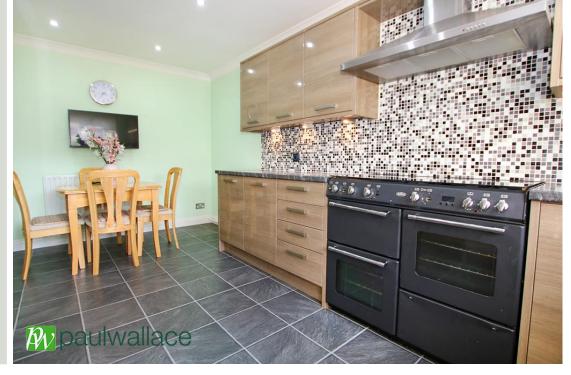

## Cowles, West Cheshunt, EN7 6HA

CHAIN FREE THREE BEDROOM HOUSE WITH CONSERVATORY AND SOUTH FACING REAR GARDEN. lounge, GROUND FLOOR CLOAKROOM, kitchen/diner, gas central heating to radiators, four-piece bathroom, GARAGE & DRIVEWAY.

## Key features

- •Three Bedrooms
- Kitchen/ Diner
- Conservatory
- South Facing Rear Garden

- Ground Floor Cloakroom
- Four Piece Bathroom
- •Chain Free
- Garage & Driveway