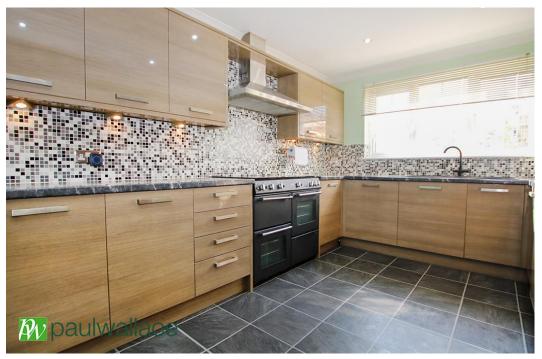

## Cowles, West Cheshunt, EN7 6HA

CHAIN FREE THREE BEDROOM HOUSE WITH CONSERVATORY AND SOUTH FACING REAR GARDEN. lounge, GROUND FLOOR CLOAKROOM, kitchen/diner, gas central heating to radiators, four-piece bathroom, GARAGE & DRIVEWAY.

## Key features

- •Three Bedrooms
- Kitchen/ Diner
- Conservatory
- South Facing Rear Garden

- Ground Floor Cloakroom
- Four Piece Bathroom
- •Chain Free
- Garage & Driveway