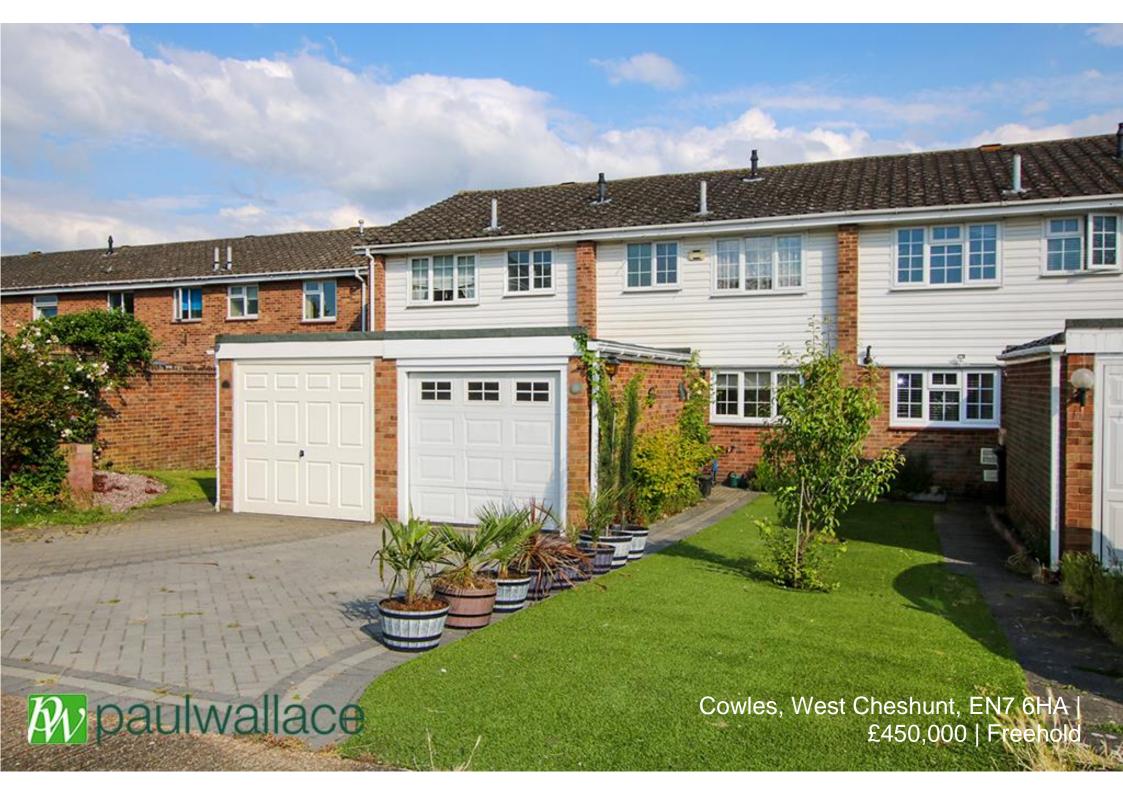

## Cowles, West Cheshunt, EN7 6HA

CHAIN FREE THREE BEDROOM HOUSE WITH CONSERVATORY AND SOUTH FACING REAR GARDEN. lounge, GROUND FLOOR CLOAKROOM, kitchen/diner, gas central heating to radiators, four-piece bathroom, GARAGE & DRIVEWAY.

## Key features

- •Three Bedrooms
- Kitchen/ Diner
- Conservatory
- South Facing Rear Garden

- Ground Floor Cloakroom
- Four Piece Bathroom
- •Chain Free
- Garage & Driveway