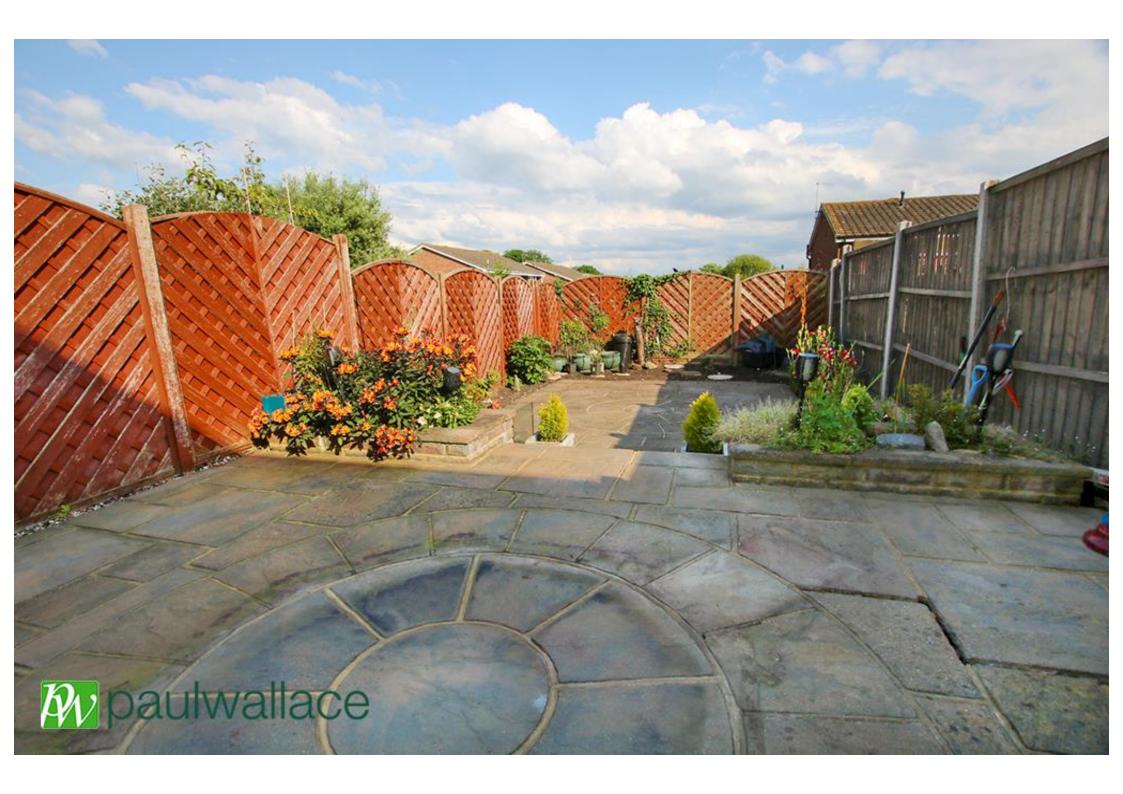

## Cowles, West Cheshunt, EN7 6HA

CHAIN FREE THREE BEDROOM HOUSE WITH CONSERVATORY AND SOUTH FACING REAR GARDEN. lounge, GROUND FLOOR CLOAKROOM, kitchen/diner, gas central heating to radiators, four-piece bathroom, GARAGE & DRIVEWAY.

## Key features

- •Three Bedrooms
- Kitchen/ Diner
- Conservatory
- South Facing Rear Garden

- Ground Floor Cloakroom
- Four Piece Bathroom
- •Chain Free
- Garage & Driveway