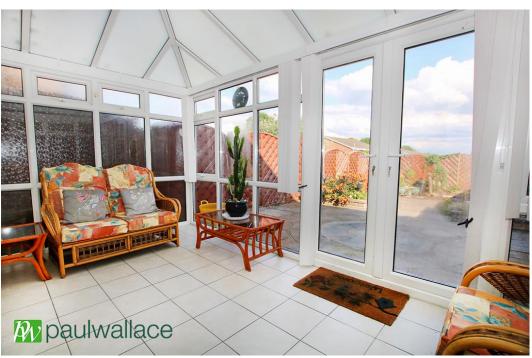

## Cowles, West Cheshunt, EN7 6HA

CHAIN FREE THREE BEDROOM HOUSE WITH CONSERVATORY AND SOUTH FACING REAR GARDEN. lounge, GROUND FLOOR CLOAKROOM, kitchen/diner, gas central heating to radiators, four-piece bathroom, GARAGE & DRIVEWAY.

## Key features

- •Three Bedrooms
- Kitchen/ Diner
- Conservatory
- South Facing Rear Garden

- Ground Floor Cloakroom
- Four Piece Bathroom
- •Chain Free
- Garage & Driveway