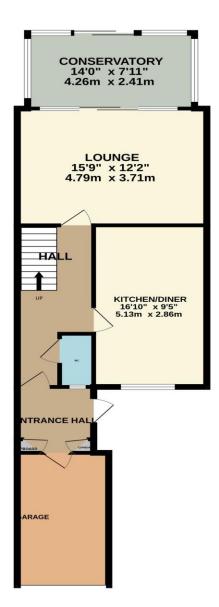

## Cowles, West Cheshunt, EN7 6HA

CHAIN FREE THREE BEDROOM HOUSE WITH CONSERVATORY AND SOUTH FACING REAR GARDEN. lounge, GROUND FLOOR CLOAKROOM, kitchen/diner, gas central heating to radiators, four-piece bathroom, GARAGE & DRIVEWAY.

## Key features

- •Three Bedrooms
- Kitchen/ Diner
- Conservatory
- South Facing Rear Garden

- Ground Floor Cloakroom
- Four Piece Bathroom
- •Chain Free
- Garage & Driveway

paulwallace Cheshunts leading estate agent.
Please get in touch for your free property valuation.

 GROUND FLOOR
 1ST FLOOR

 713 sq.ft. (66.2 sq.m.) approx.
 456 sq.ft. (42.3 sq.m.) approx.