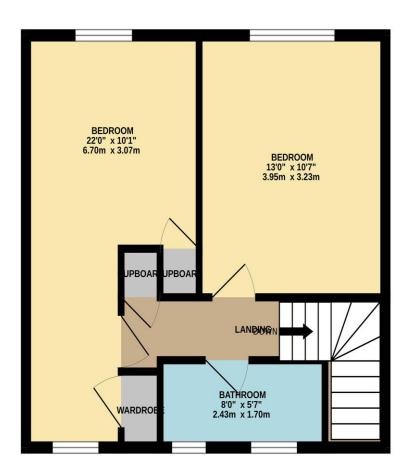

#### Wheatcroft, West Cheshunt, EN7 6JT

CHAIN FREE - This TWO BEDROOM mid terrace property in the heart of SOUGHT AFTER WEST CHESHUNT benefits from a spacious lounge with a large picture windows to a WELL PRESENTED REAR GARDEN with rear access. Benefitting from a kitchen with separate dining area and an UPSTARIS REFITTED BATHROOM and with double glazed windows throughout.

### Key features

- Chain Free
- Mid Terrace
- Dining Area
- Rear Access

- Two Bedrooms
- •Well Presented Throughout
- Spacious Refitted Bathroom
- Double Glazed Windows