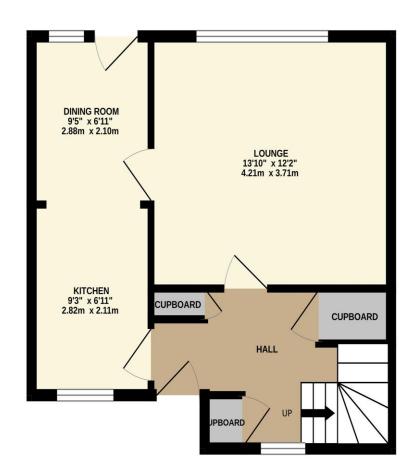

#### Wheatcroft, West Cheshunt, EN7 6JT

CHAIN FREE - This TWO BEDROOM mid terrace property in the heart of SOUGHT AFTER WEST CHESHUNT benefits from a spacious lounge with a large picture windows to a WELL PRESENTED REAR GARDEN with rear access. Benefitting from a kitchen with separate dining area and an UPSTARIS REFITTED BATHROOM and with double glazed windows throughout.

### Key features

- Chain Free
- Mid Terrace
- Dining Area
- Rear Access

- Two Bedrooms
- •Well Presented Throughout
- Spacious Refitted Bathroom
- Double Glazed Windows