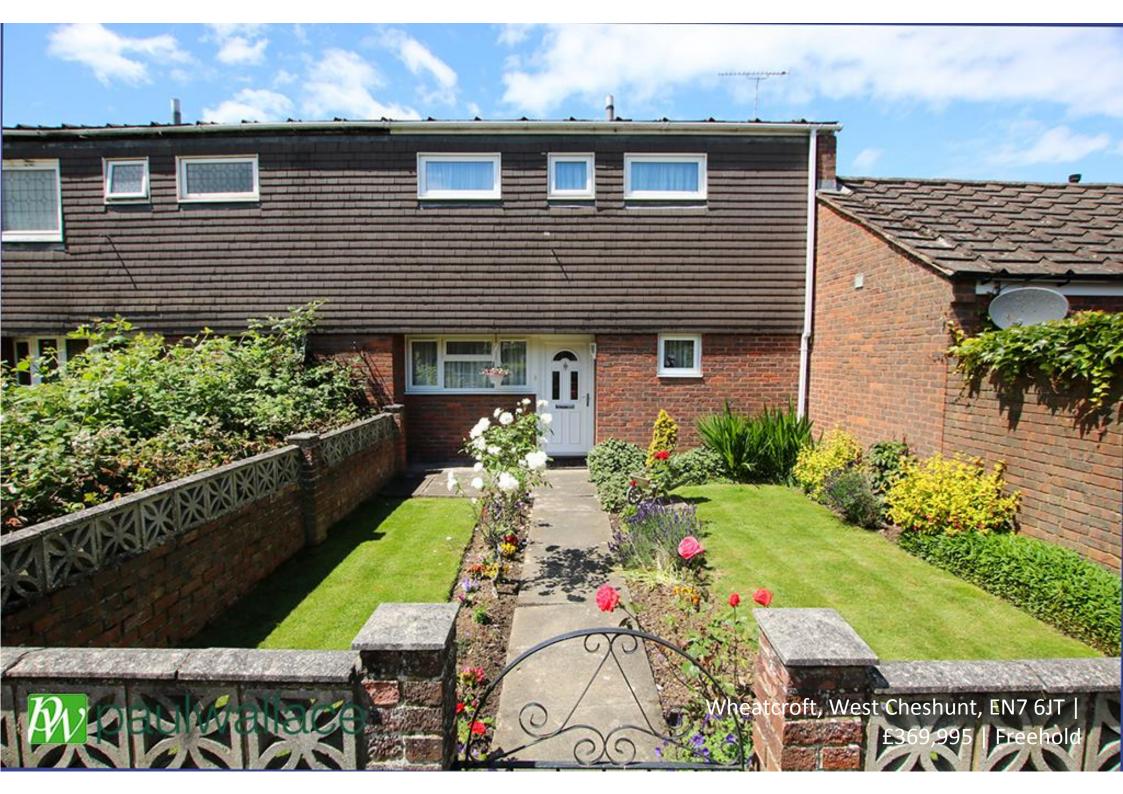

#### Wheatcroft, West Cheshunt, EN7 6JT

CHAIN FREE - This TWO BEDROOM mid terrace property in the heart of SOUGHT AFTER WEST CHESHUNT benefits from a spacious lounge with a large picture windows to a WELL PRESENTED REAR GARDEN with rear access. Benefitting from a kitchen with separate dining area and an UPSTARIS REFITTED BATHROOM and with double glazed windows throughout.

### Key features

- Chain Free
- Mid Terrace
- Dining Area
- Rear Access

- Two Bedrooms
- •Well Presented Throughout
- Spacious Refitted Bathroom
- Double Glazed Windows