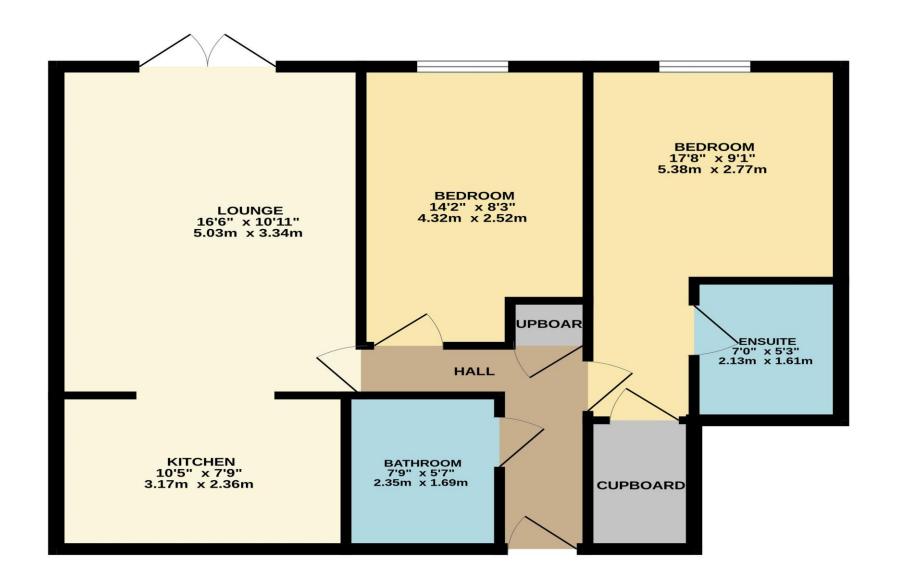

ghout with a REFITTED KITCHEN and SUPERB BATHROOM SUITE with additional EN-SUITE TO MASTER BEDROOM. With a balcony off the lounge and allocated parking.

## Key features

- Two Bedrooms
- Allocated Parking
- Security Entry System
- Superb Bathroom

## **Property Information**

Tenure Leasehold

Council Tax

C

**EPC** Rating

C

Local Authority Broxbourne Council

Lease Length 125 years from January 2008

Service Charge & Ground Rent SC - £1,560 pa & GR - £225 pa

- First Floor
- En-Suite To Master
- Refitted Kitchen
- Balcony



Paul Wallace Estate Agents Brookfield Centre Hertfordshire





cheshunt@paulwallace.co.uk



www.paulwallace.co.uk



9 am to 6:30 pm 9 am to 5:30 pm Closed Bank Hols Closed



property valuation.

















## GROUND FLOOR 653 sq.ft. (60.7 sq.m.) approx.