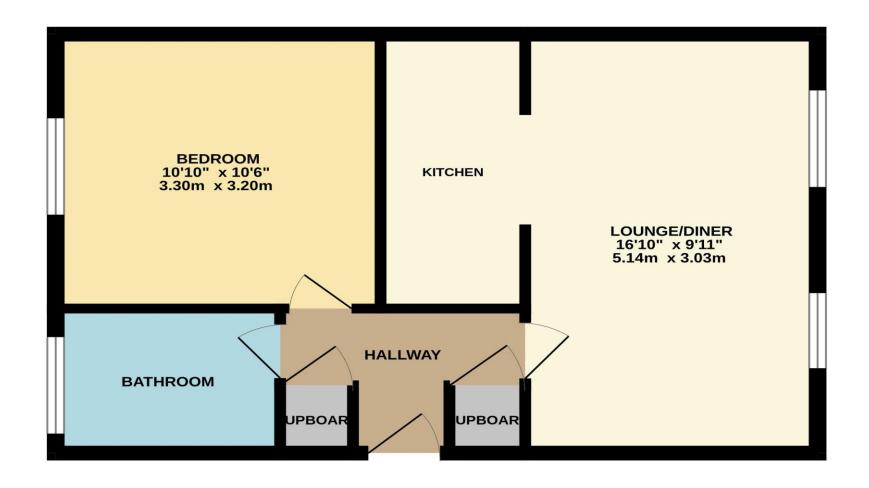

e Close, West Cheshunt, EN7 6TZ

Beautifully presented ONE BEDROOM ground floor flat in the heart of WEST CHESHUNT benefits from a spacious lounge, separate refitted kitchen, fully fitted bathroom suite, allocated parking and additional visitor parking.

## Key features

- One Bedroom
- •Well Presented Throughout
- Separate Visitor Parking
- •EPC D

- Ground Floor
- Allocated Parking
- Short Drive To Cheshunt Station
- Double Glazed Windows

## **Property Information**

Tenure Leasehold

Council Tax

В

**EPC** Rating

D

Local Authority Broxbourne Borough Council

Lease Length 91 Years

Service Charge & Ground Rent SC - £423.89 pa

GR - £10 pa



Paul Wallace Estate Agents Brookfield Centre Hertfordshire









9 am to 6:30 pm 9 am to 5:30 pm Bank Hols













## **GROUND FLOOR**