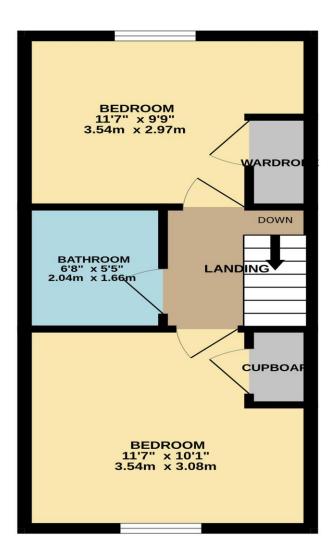

## Rogers Close, West Cheshunt, EN7 6XW

WELL PRESENTED two bedroom MID TERRACE property in the heart of WEST CHESHUNT benefits from a sought after CUL DE SAC location, ALLOCATED PARKING, kitchen, separate lounge opening to garden, gas central heating and double glazed windows.

## Key features

- Two Bedrooms
- •Well Presented Throughout
- Cul De Sac Location
- •Gas Central Heating

- Mid Terraced
- Allocated Parking
- EPC C

#### **Property Information**

Tenure Freehold

Council Tax

D

**EPC** Rating

C

**Local Authority** Broxbourne Borough Council

Double Glazed Windows