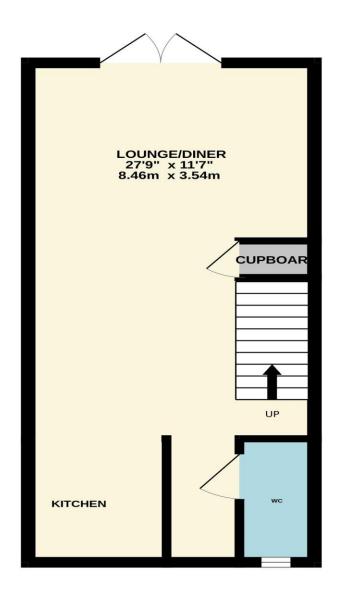

## Rogers Close, West Cheshunt, EN7 6XW

WELL PRESENTED two bedroom MID TERRACE property in the heart of WEST CHESHUNT benefits from a sought after CUL DE SAC location, ALLOCATED PARKING, kitchen, separate lounge opening to garden, gas central heating and double glazed windows.

## Key features

- Two Bedrooms
- •Well Presented Throughout
- Cul De Sac Location
- •Gas Central Heating

- Mid Terraced
- Allocated Parking
- EPC C

#### **Property Information**

Tenure Freehold

Council Tax

D

**EPC** Rating

C

**Local Authority** Broxbourne Borough Council

Double Glazed Windows