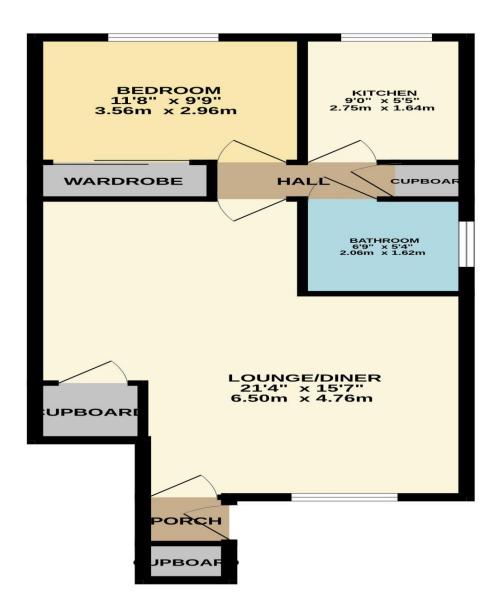

## TOTAL FLOOR AREA: 523 sq.ft. (48.6 sq.m.) approx.

Whilst every attempt has been made to ensure the accuracy of the floorplan contained here, measurements of doors, windows, rooms and any other items are approximate and no responsibility is taken for any error, omission or mis-statement. This plan is for illustrative purposes only and should be used as such by any prospective purchaser. The services, systems and appliances shown have not been tested and no guarantee as to their operability or efficiency can be given.