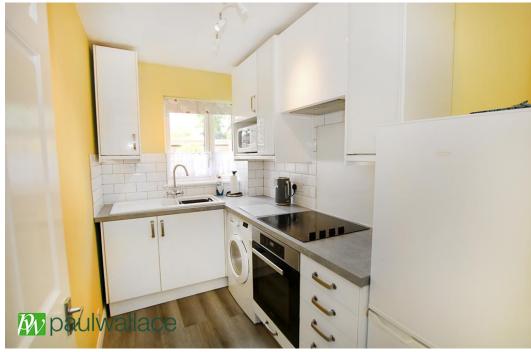

## Rosedale Way, West Cheshunt, EN7 6ES

\* RETIREMENT APARTMENT FOR THE OVER 60's \* CHAIN FREE one bedroom GROUND FLOOR retirement apartment, LOUNGE/ DINER, fitted kitchen, bathroom/W.C, well tended communal gardens, residents facilities.

## Key features

- •\*\* CHAIN FREE \*\*
- Ground Floor
- •Fitted Kitchen
- Residents Facilities

- Retirement Apartment
- Double Bedroom
- •Well Presented Throughout
- Attractive Communal Gardens