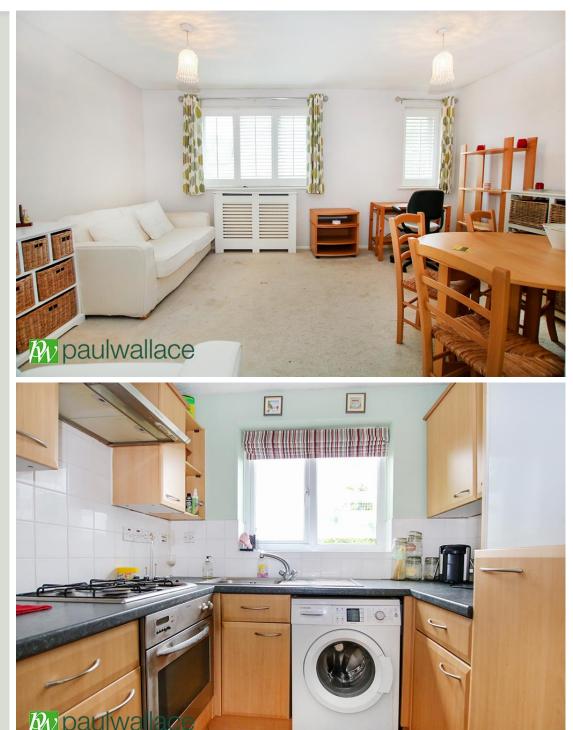

## The Canadas, Turnford, EN10 6DP

This ONE BEDROOM upper floor maisonette is situated a short drive from both CHESHUNT STATION and BROOKFIELD SHOPPING CENTRE. Benefitting from a SPACIOUS KITCHEN/DINER, OWN FRONT GARDEN with storage cupboard, allocated parking space and with a LONG LEASE. Gas central heating and double glazed windows throughout.