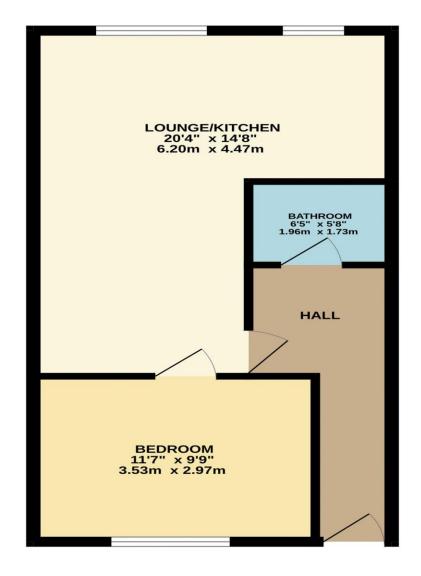

## The Canadas, Turnford, EN10 6DP

This ONE BEDROOM upper floor maisonette is situated a short drive from both CHESHUNT STATION and BROOKFIELD SHOPPING CENTRE. Benefitting from a SPACIOUS KITCHEN/DINER, OWN FRONT GARDEN with storage cupboard, allocated parking space and with a LONG LEASE. Gas central heating and double glazed windows throughout.

they should not be relied upon. Potential buyers are advised to recheck measurements.

TOTAL FLOOR AREA : 442 sq.ft. (41.1 sq.m.) approx.

Whilst every attempt has been made to ensure the accuracy of the floorplan contained here, measurements of doors, windows, rooms and any other items are approximate and no responsibility is taken for any error, omission or mis-statement. This plan is for illustrative purposes only and should be used as such by any prospective purchaser. The services, systems and appliances shown have not been tested and no guarantee as to their operability or efficiency can be given. Made with Metropix ©2024