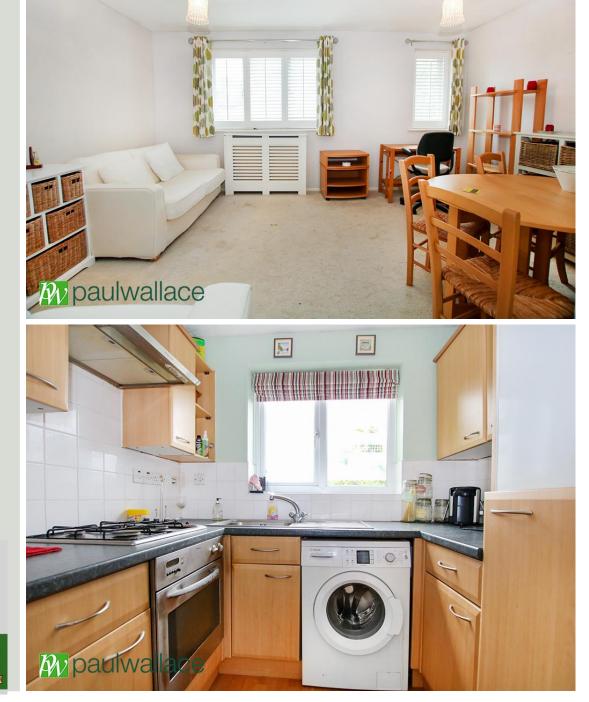

## The Canadas, Turnford, EN10 6DP

This ONE BEDROOM upper floor maisonette is situated a short drive from both CHESHUNT STATION and BROOKFIELD SHOPPING CENTRE. Benefitting from a SPACIOUS KITCHEN/DINER, OWN FRONT GARDEN with storage cupboard, allocated parking space and with a LONG LEASE. Gas central heating and double glazed windows throughout.