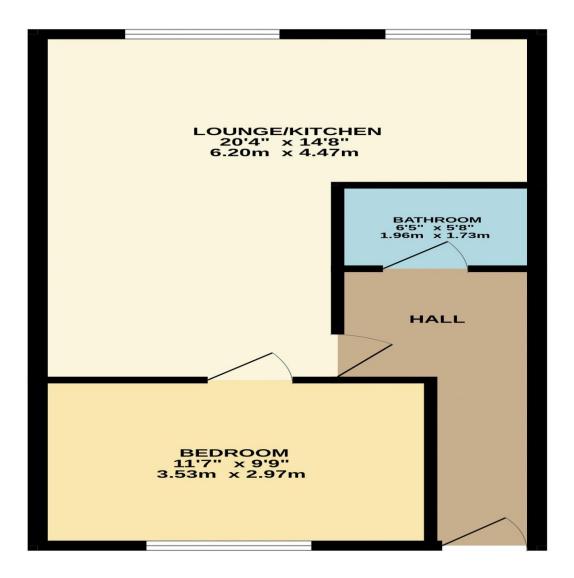

## *paulwallace*

TOTAL FLOOR AREA : 442 sq.ft. (41.1 sq.m.) approx.

Whilst every attempt has been made to ensure the accuracy of the floorplan contained here, measurements of doors, windows, rooms and any other items are approximate and no responsibility is taken for any error, omission or mis-statement. This plan is for illustrative purposes only and should be used as such by any prospective purchaser. The services, systems and appliances shown have not been tested and no guarantee as to their operability or efficiency can be given. Made with Metropix ©2024