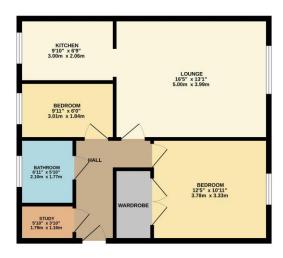

Landau Way, Turnford | EN10 6LW £235,000 | Leasehold

CHAIN FREE – This TWO BEDROOM GROUND FLOOR flat with communal gardens benefits from a SUPERB SHOWER ROOM, LOUNGE, GAS CENTRAL HEATING, KITCHEN and is well presented throughout.

## **Entrance Hall**

Community entrance to own front door to entrance hall, ceramic tiled floor, radiator, large walk-in storage cupboard/study

# Lounge

Window to front, wood veneer flooring, two radiators, tv point, door to kitchen

### Kitchen

Fitted with wall and base units with roll top work surfaces over incorporating a single drainer stainless steel sink unit, ceramic tiled floor, central heating boiler, gas cooker, washing machine

## **Bedroom One**

Window to front, radiator, built-in double wardrobes

### **Bedroom Two**

Window to rear, radiator

# Superb Refitted Shower Room/WC

Fitted with a suite comprising walk-in double shower cubicle, vanity wash hand basin with cupboard below and mixer taps, low flush w/c, heated towel rail, fitted vanity cupboard, fully tiled walls and floor, window to rear

# **Exterior**

Communal grounds surround the property, casual parking available

GROUND FLOOR 624 sq.ft. (57.9 sq.m.) approx.

TOTAL FLOOR AREA. 624 4 (B. 167.9 (B. m.) appries.
While lowly steeped has been visit to seemant the sources by the foliopsis or ideas been, consumerated at door, whother, common and any other term on approximate and no suppossible in tider to tary annex, common or resindentered. This pass is to the distance proposes only and should be used on source any promptively partitioned. The inventors and approximate stores have not been remed and no guarantee as to their questions of the control of the distance.