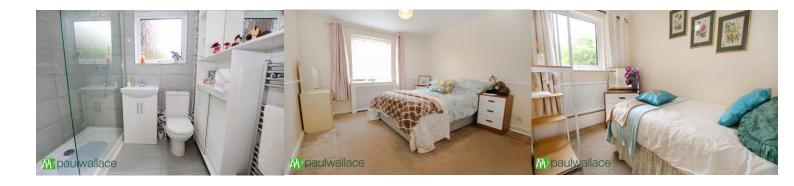

# Superb Refitted Shower Room/WC

Fitted with a suite comprising walk-in double shower cubicle, vanity wash hand basin with cupboard below and mixer taps, low flush w/c, heated towel rail, fitted vanity cupboard, fully tiled walls and floor, window to rear

## **Bedroom One**

Window to front, radiator, built-in double wardrobes

### **Bedroom Two**

Window to rear, radiator