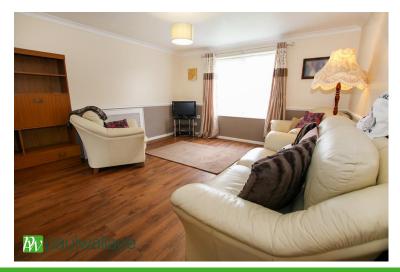

# Lounge

Window to front, wood veneer flooring, two radiators, tv point, door to kitchen