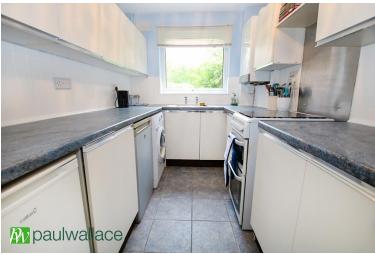

### Kitchen

Fitted with wall and base units with roll top work surfaces over incorporating a single drainer stainless steel sink unit, ceramic tiled floor, central heating boiler, gas cooker, washing machine