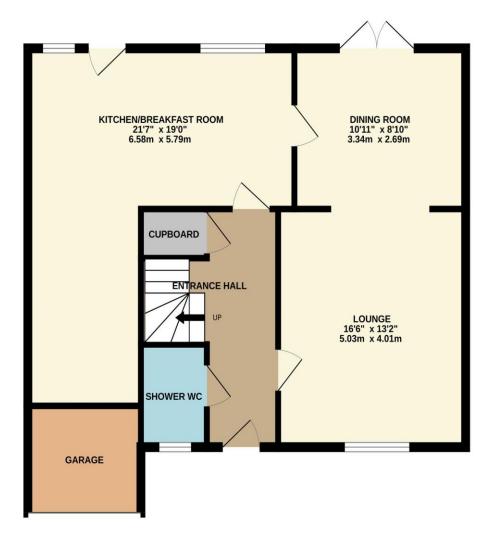

## Springwood, West Cheshunt, EN7 6AZ

A beautifully presented FOUR BEDROOMED DETACHED house situated in the HIGHLY REGARDED development of ADAMSFIELD in West Cheshunt. The home features MULTIPLE RECEPTION ROOMS, a SUPERB KITCHEN with SEPARATE DINING AREA, downstairs cloakroom/WC and ample off street parking with additional GARAGE.

## Key features

| •4 Bedrooms                                    | <ul> <li>Detached</li> </ul>             |
|------------------------------------------------|------------------------------------------|
| <ul> <li>Sought After West Cheshunt</li> </ul> | Multiple Reception Rooms                 |
| Beautifully Presented                          | <ul> <li>Downstairs Cloakroom</li> </ul> |
| •Garage                                        | •Ample Off Street Parking                |