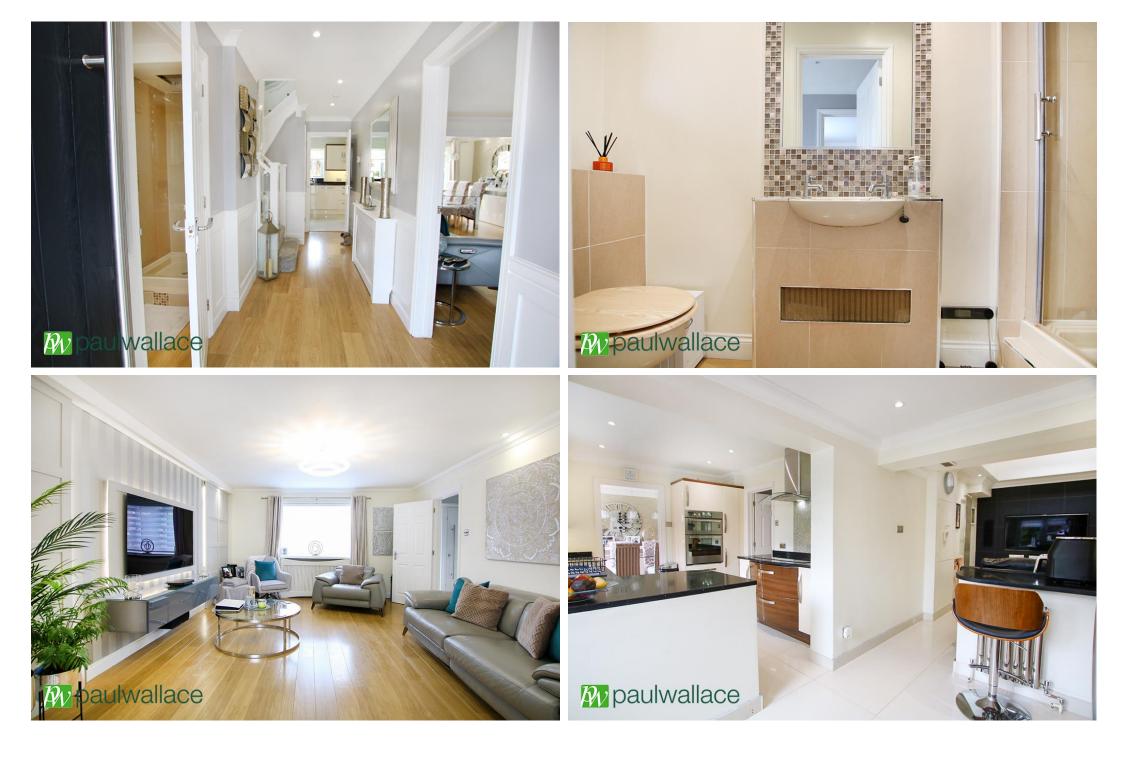

## Springwood, West Cheshunt, EN7 6AZ

A beautifully presented FOUR BEDROOMED DETACHED house situated in the HIGHLY REGARDED development of ADAMSFIELD in West Cheshunt. The home features MULTIPLE RECEPTION ROOMS, a SUPERB KITCHEN with SEPARATE DINING AREA, downstairs cloakroom/WC and ample off street parking with additional GARAGE.

## Key features

| •4 Bedrooms                                    | <ul> <li>Detached</li> </ul>             |
|------------------------------------------------|------------------------------------------|
| <ul> <li>Sought After West Cheshunt</li> </ul> | Multiple Reception Rooms                 |
| Beautifully Presented                          | <ul> <li>Downstairs Cloakroom</li> </ul> |
| •Garage                                        | •Ample Off Street Parking                |