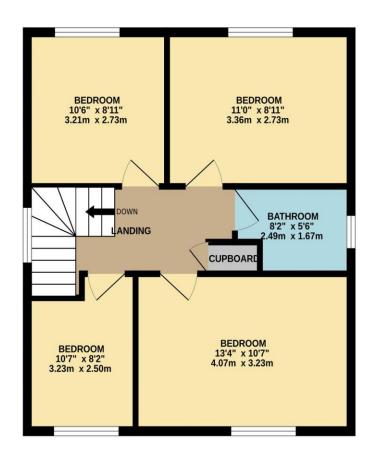

## Springwood, West Cheshunt, EN7 6AZ

A beautifully presented FOUR BEDROOMED DETACHED house situated in the HIGHLY REGARDED development of ADAMSFIELD in West Cheshunt. The home features MULTIPLE RECEPTION ROOMS, a SUPERB KITCHEN with SEPARATE DINING AREA, downstairs cloakroom/WC and ample off street parking with additional GARAGE.

## Key features

| •4 Bedrooms                                    | <ul> <li>Detached</li> </ul>             |
|------------------------------------------------|------------------------------------------|
| <ul> <li>Sought After West Cheshunt</li> </ul> | Multiple Reception Rooms                 |
| Beautifully Presented                          | <ul> <li>Downstairs Cloakroom</li> </ul> |
| •Garage                                        | •Ample Off Street Parking                |