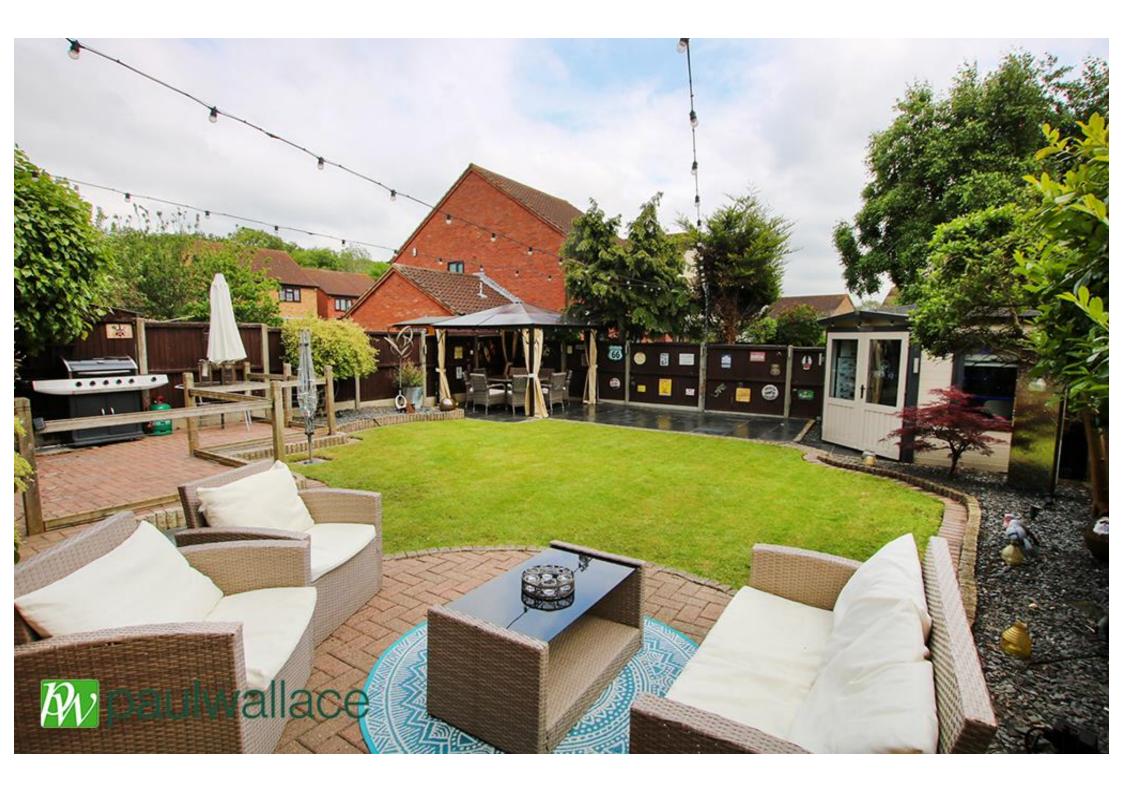

## Springwood, West Cheshunt, EN7 6AZ

A beautifully presented FOUR BEDROOMED DETACHED house situated in the HIGHLY REGARDED development of ADAMSFIELD in West Cheshunt. The home features MULTIPLE RECEPTION ROOMS, a SUPERB KITCHEN with SEPARATE DINING AREA, downstairs cloakroom/WC and ample off street parking with additional GARAGE.