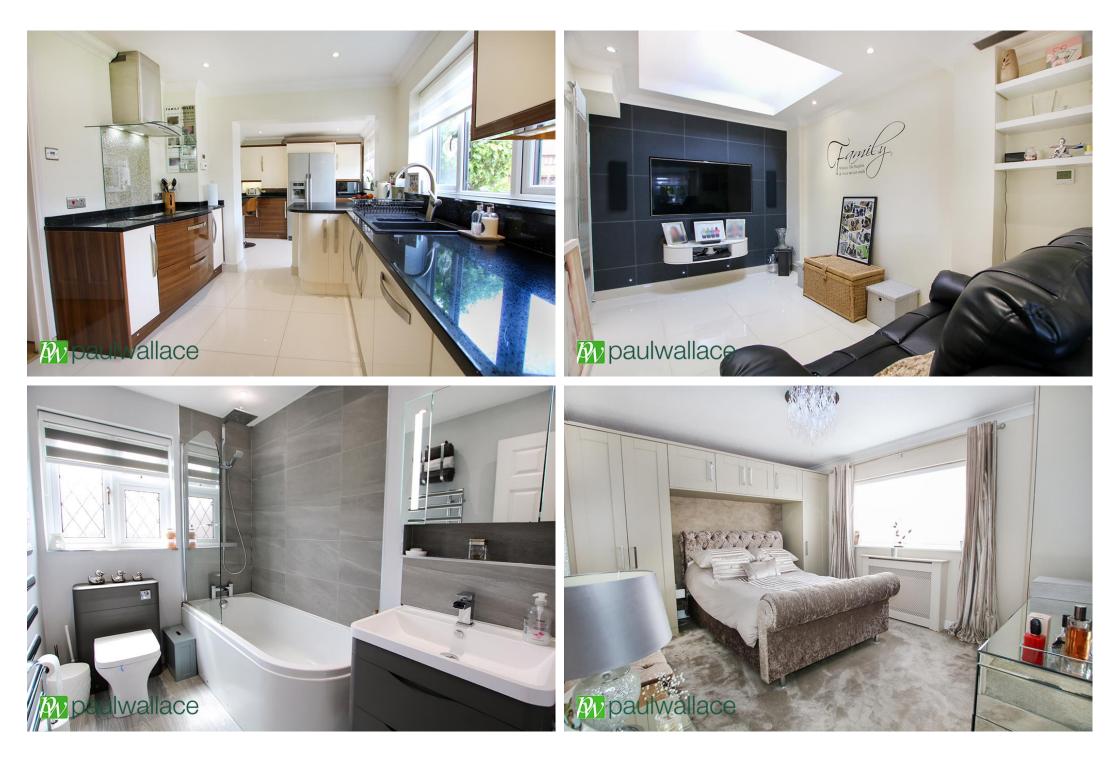

## Springwood, West Cheshunt, EN7 6AZ

A beautifully presented FOUR BEDROOMED DETACHED house situated in the HIGHLY REGARDED development of ADAMSFIELD in West Cheshunt. The home features MULTIPLE RECEPTION ROOMS, a SUPERB KITCHEN with SEPARATE DINING AREA, downstairs cloakroom/WC and ample off street parking with additional GARAGE.

## Key features

| •4 Bedrooms                                    | <ul> <li>Detached</li> </ul>             |
|------------------------------------------------|------------------------------------------|
| <ul> <li>Sought After West Cheshunt</li> </ul> | Multiple Reception Rooms                 |
| Beautifully Presented                          | <ul> <li>Downstairs Cloakroom</li> </ul> |
| •Garage                                        | •Ample Off Street Parking                |