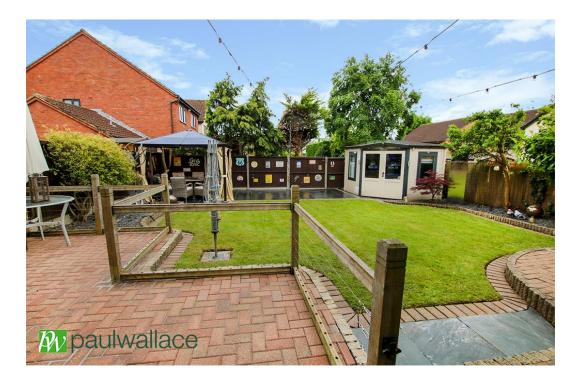

## Springwood, West Cheshunt, EN7 6AZ

A beautifully presented FOUR BEDROOMED DETACHED house situated in the HIGHLY REGARDED development of ADAMSFIELD in West Cheshunt. The home features MULTIPLE RECEPTION ROOMS, a SUPERB KITCHEN with SEPARATE DINING AREA, downstairs cloakroom/WC and ample off street parking with additional GARAGE.

## Key features

| •4 Bedrooms                                    | <ul> <li>Detached</li> </ul>             |
|------------------------------------------------|------------------------------------------|
| <ul> <li>Sought After West Cheshunt</li> </ul> | Multiple Reception Rooms                 |
| Beautifully Presented                          | <ul> <li>Downstairs Cloakroom</li> </ul> |
| •Garage                                        | •Ample Off Street Parking                |