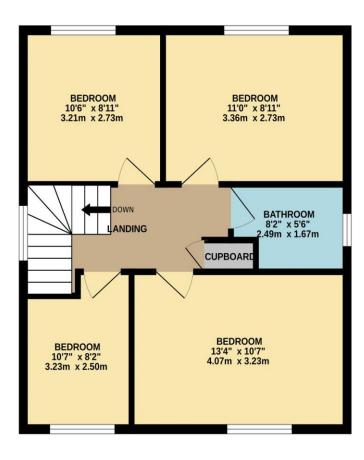

Mon - Fri 9 am to 6:30 pm Sat 9 am to 5:30 pm Sun Closed Bank Hols Closed

GROUND FLOOR 1ST FLOOR

Registered Address: Unit 3 The Brookfield Centre, Cheshunt, Herts, EN8 0NN Company Registration Number: OC414280 | VAT Number: 276958046@2022 Paul Wallace Group LLP trading as Paul Wallace Estate Agents