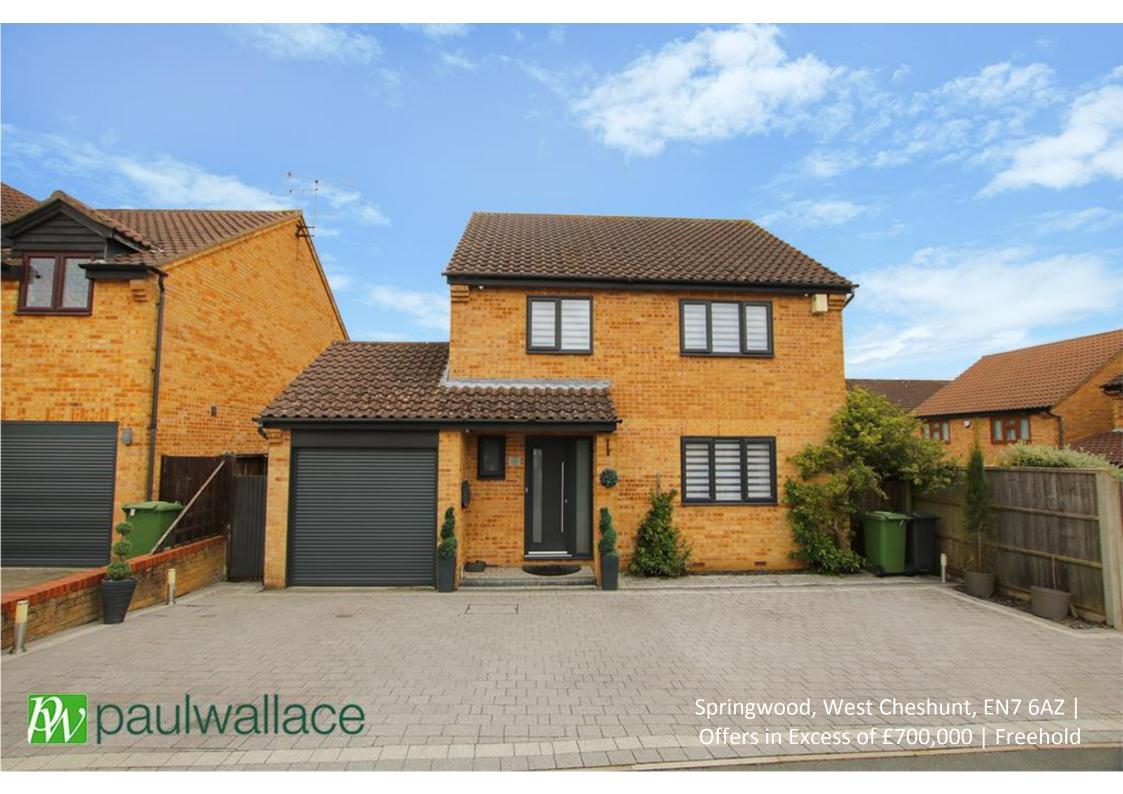

## Springwood, West Cheshunt, EN7 6AZ

A beautifully presented FOUR BEDROOMED DETACHED house situated in the HIGHLY REGARDED development of ADAMSFIELD in West Cheshunt. The home features MULTIPLE RECEPTION ROOMS, a SUPERB KITCHEN with SEPARATE DINING AREA, downstairs cloakroom/WC and ample off street parking with additional GARAGE.

## Key features

- •4 Bedrooms
- Sought After West Cheshunt
- Beautifully Presented
- Garage
- **Property Information**

Tenure Freehold

Council Tax F

EPC Rating

Local Authority Broxbourne Borough Council

- Detached
- Multiple Reception Rooms
- Downstairs Cloakroom
- Ample Off Street Parking