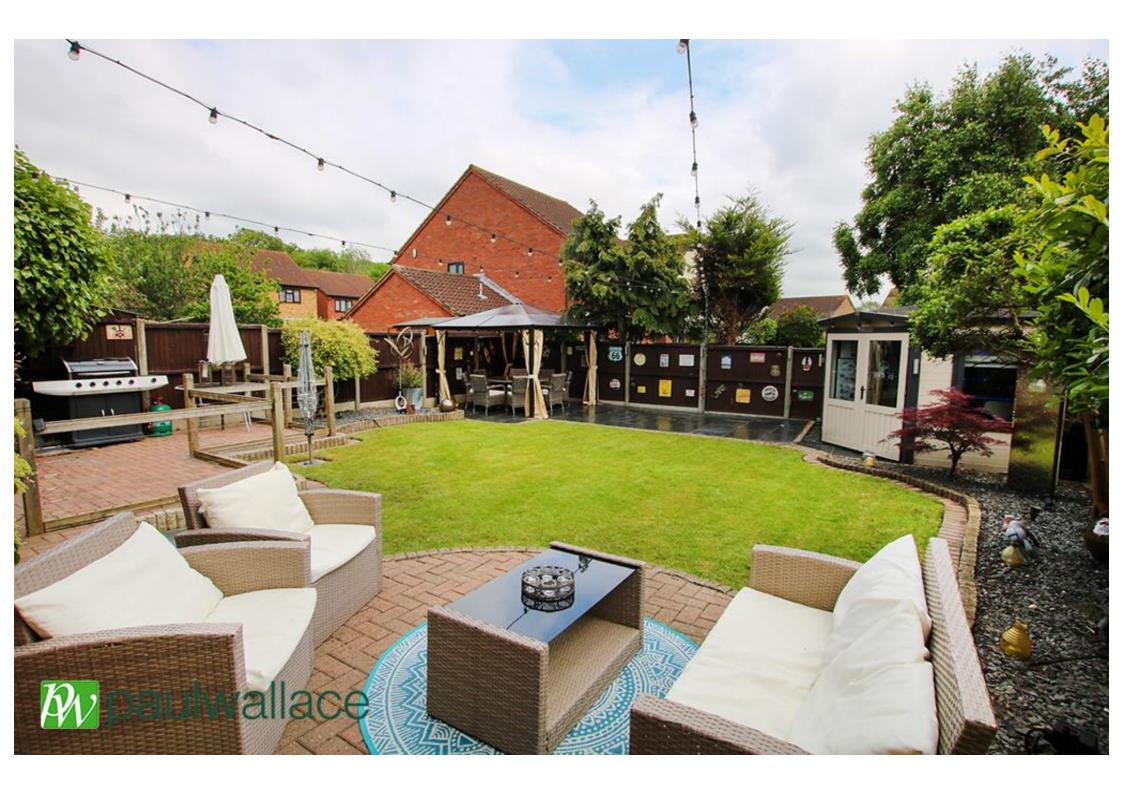

## Springwood, West Cheshunt, EN7 6AZ

A beautifully presented FOUR BEDROOMED DETACHED house situated in the HIGHLY REGARDED development of ADAMSFIELD in West Cheshunt. The home features MULTIPLE RECEPTION ROOMS, a SUPERB KITCHEN with SEPARATE DINING AREA, downstairs cloakroom/WC and ample off street parking with additional GARAGE.