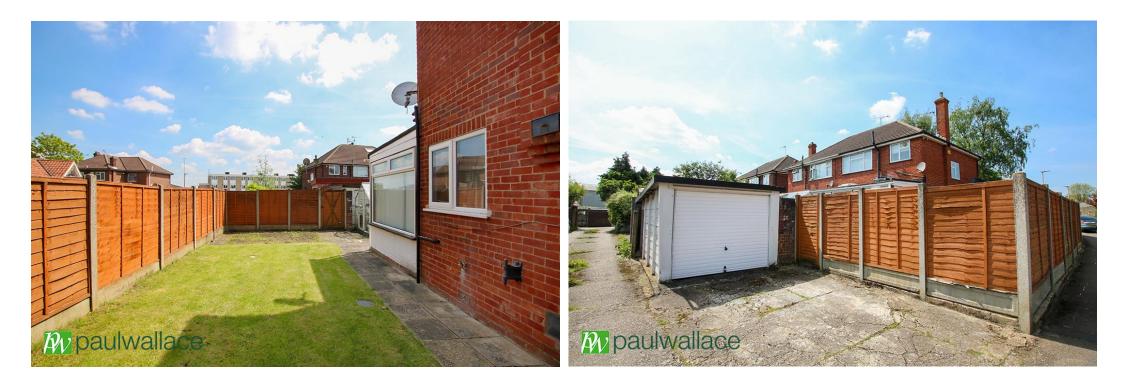

## Warwick Drive, Cheshunt, EN8 OBW

This CHAIN FREE semi detached property in the heart of CENTRAL CHESHUNT benefits from THREE BEDROOMS, OWN DRIVE, DETACHED GARAGE. Property is in need of modernisation with ample POTENTIAL TO EXTEND (STPP). With a downstairs cloakroom and conservatory and gas central heating throughout.

## Key features

| •Chain Free               | •Three Bedrooms                   |
|---------------------------|-----------------------------------|
| •Garage                   | •Own Drive                        |
| •In Need Of Modernisation | <ul> <li>Semi Detached</li> </ul> |
| Downstairs Cloakroom      | <ul> <li>Conservatory</li> </ul>  |
|                           |                                   |