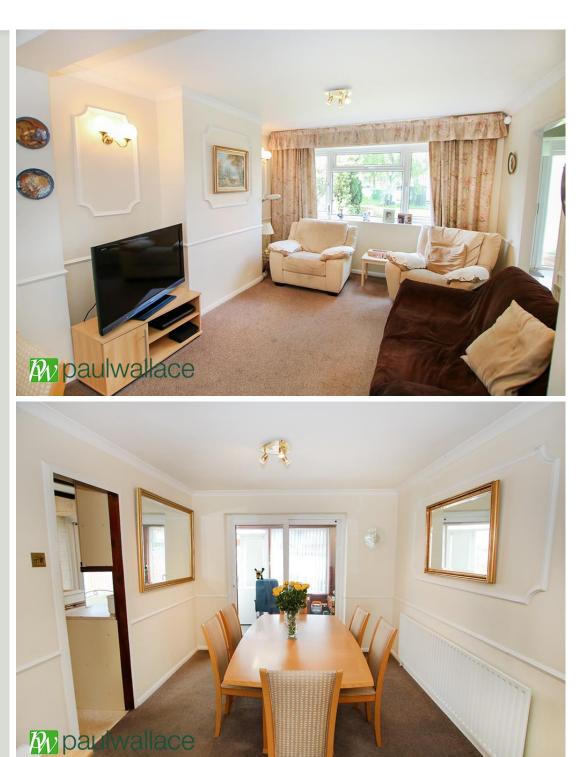

## Warwick Drive, Cheshunt, EN8 OBW

This CHAIN FREE semi detached property in the heart of CENTRAL CHESHUNT benefits from THREE BEDROOMS, OWN DRIVE, DETACHED GARAGE. Property is in need of modernisation with ample POTENTIAL TO EXTEND (STPP). With a downstairs cloakroom and conservatory and gas central heating throughout.

## Key features

| •Chain Free               | •Three Bedrooms                   |
|---------------------------|-----------------------------------|
| •Garage                   | •Own Drive                        |
| •In Need Of Modernisation | <ul> <li>Semi Detached</li> </ul> |
| Downstairs Cloakroom      | <ul> <li>Conservatory</li> </ul>  |
|                           |                                   |