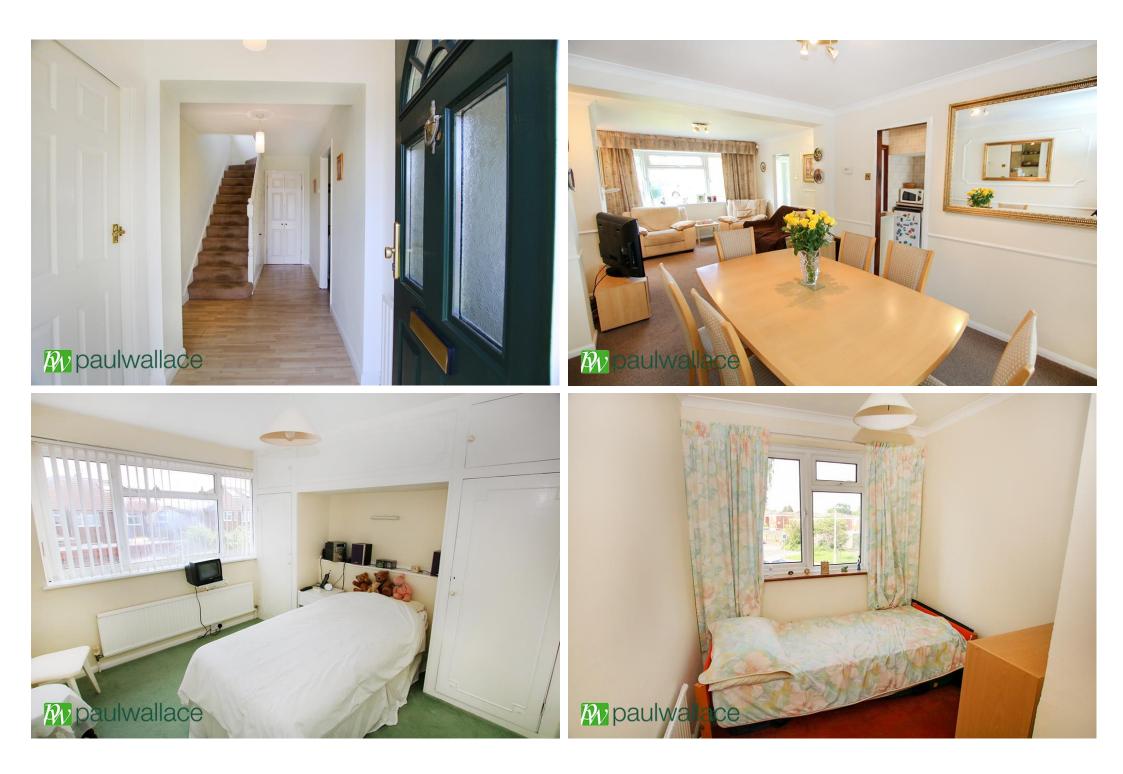

## Warwick Drive, Cheshunt, EN8 OBW

This CHAIN FREE semi detached property in the heart of CENTRAL CHESHUNT benefits from THREE BEDROOMS, OWN DRIVE, DETACHED GARAGE. Property is in need of modernisation with ample POTENTIAL TO EXTEND (STPP). With a downstairs cloakroom and conservatory and gas central heating throughout.

## Key features

| •Chain Free               | •Three Bedrooms                   |
|---------------------------|-----------------------------------|
| •Garage                   | •Own Drive                        |
| •In Need Of Modernisation | <ul> <li>Semi Detached</li> </ul> |
| Downstairs Cloakroom      | <ul> <li>Conservatory</li> </ul>  |
|                           |                                   |