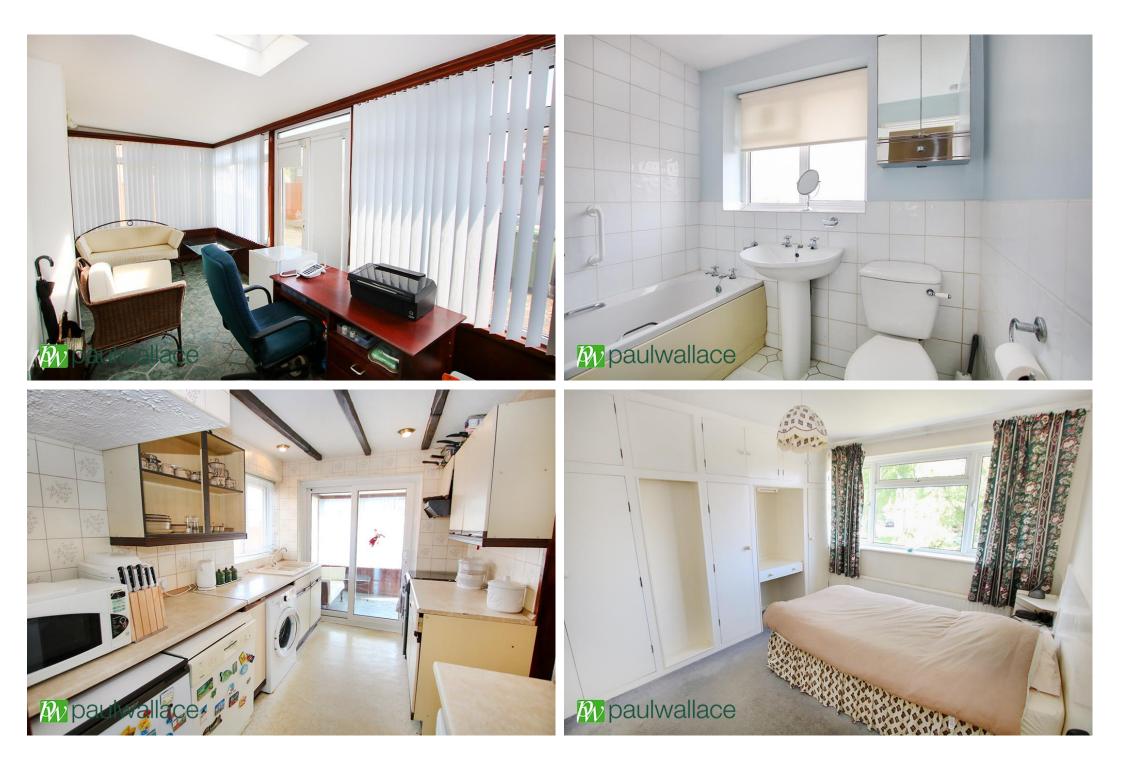

## Warwick Drive, Cheshunt, EN8 OBW

This CHAIN FREE semi detached property in the heart of CENTRAL CHESHUNT benefits from THREE BEDROOMS, OWN DRIVE, DETACHED GARAGE. Property is in need of modernisation with ample POTENTIAL TO EXTEND (STPP). With a downstairs cloakroom and conservatory and gas central heating throughout.

## Key features

| •Chain Free               | •Three Bedrooms                   |
|---------------------------|-----------------------------------|
| •Garage                   | •Own Drive                        |
| •In Need Of Modernisation | <ul> <li>Semi Detached</li> </ul> |
| Downstairs Cloakroom      | <ul> <li>Conservatory</li> </ul>  |
|                           |                                   |