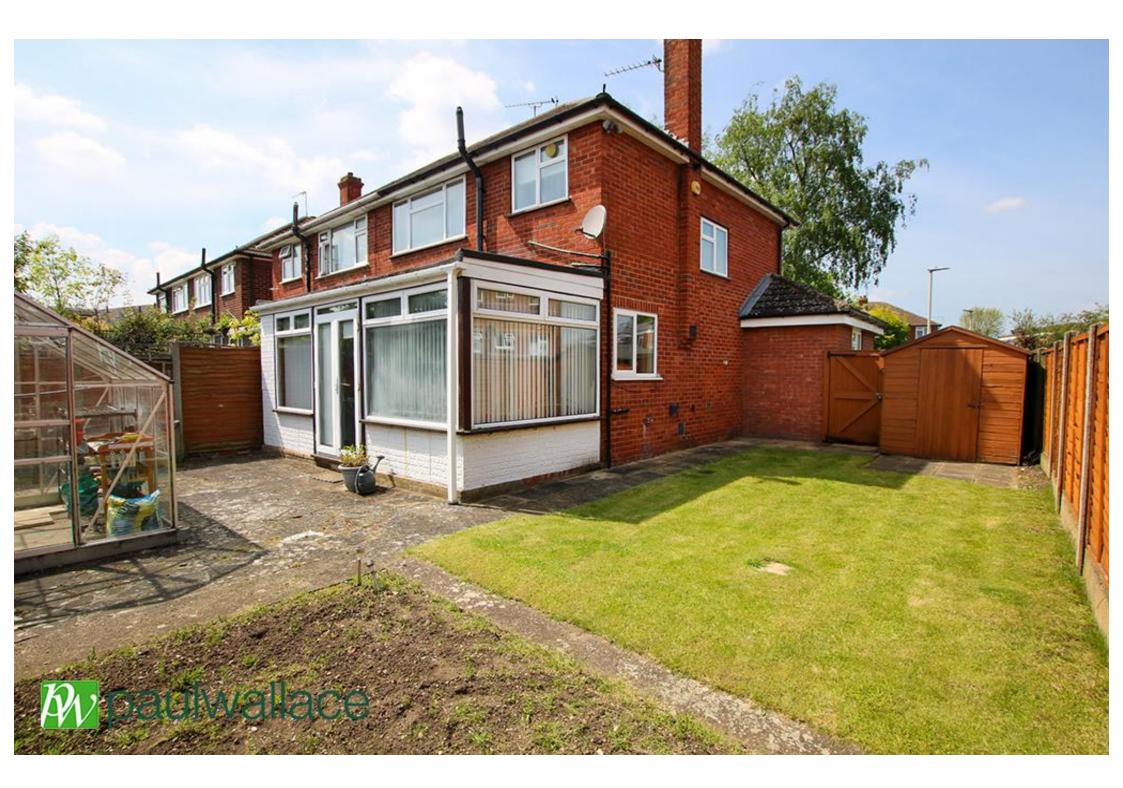

## Warwick Drive, Cheshunt, EN8 OBW

This CHAIN FREE semi detached property in the heart of CENTRAL CHESHUNT benefits from THREE BEDROOMS, OWN DRIVE, DETACHED GARAGE. Property is in need of modernisation with ample POTENTIAL TO EXTEND (STPP). With a downstairs cloakroom and conservatory and gas central heating throughout.

## Key features

| •Chain Free               | •Three Bedrooms                   |
|---------------------------|-----------------------------------|
| •Garage                   | •Own Drive                        |
| •In Need Of Modernisation | <ul> <li>Semi Detached</li> </ul> |
| Downstairs Cloakroom      | <ul> <li>Conservatory</li> </ul>  |
|                           |                                   |