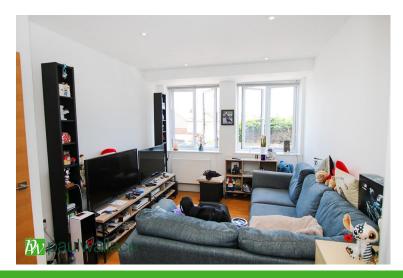

# Lounge

Twin windows to front, wood flooring, electric heater, tv point, opening to kitchen