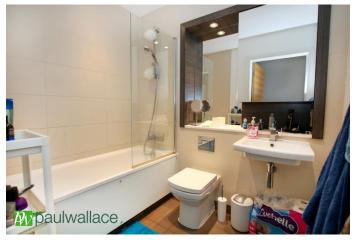

# Attractive Bathroom/WC

Fitted with a suite comprising low flush w/c, wall mounted wash hand basin with mixer taps, panel enclosed bath, fully tiled walls around bath, electric radiator