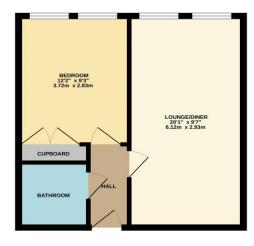

GROUND FLOOR 379 sq.ft. (35.2 sq.m.) approx.

#### **Entrance Hall**

Front door from communal hallway, security entry system, wood flooring, airing cupboard

# Lounge

Twin windows to front, wood flooring, electric heater, tv point, opening to kitchen

### **Bedroom**

Twin windows to front, electric heater, fitted wardrobes along one wall

# Attractive Bathroom/WC

Fitted with a suite comprising low flush w/c, wall mounted wash hand basin with mixer taps, panel enclosed bath, fully tiled walls around bath, electric radiator

# **Exterior**

Allocated parking space provided

TOTAL, FLOOR AREA: 379 sq.ft. (15.2 sq.m.) approx.
Whilst owny adverge has been made to ensure the accuracy of the fixagine contained feet, measurements of doors, individuols, morars and any care farms are approximate and no supportibility to select the size of doors, individually to select the size of approximate purposes only and should be used as self by say improprieting performance. The size is not approximately performed and size in the size of approximately performed to the size of the size of approximately performed to the size of the size of approximately performed to the size of the size of approximately performed to the size of the siz