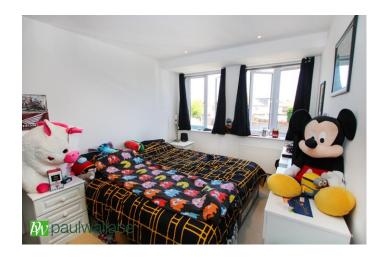

### **Bedroom**

Twin windows to front, electric heater, fitted wardrobes along one wall