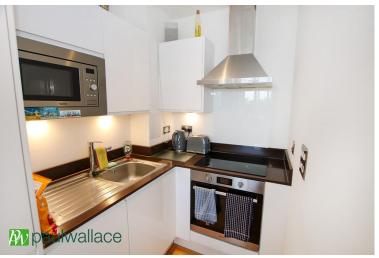

### Kitchen

Fitted with a range of base and eye level units with work surfaces over, incorporating a single drainer stainless steel sink unit with mixer taps, built in oven and hob, plumbing for washing machine, space for fridge freezer, wood flooring