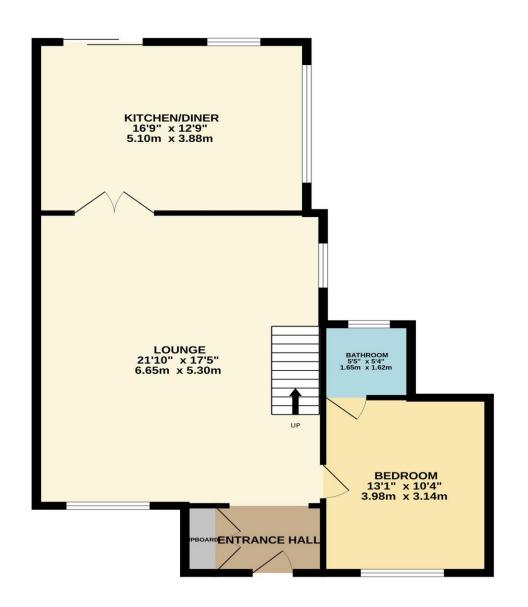

### Church Lane, West Cheshunt, EN8 0DX

CHAIN FREE THREE BEDROOM semi-detached property in the heart of West Cheshunt. This ALREADY EXTENDED to the rear CORNER PLOT with further potential to extend (STPP) is in need of modernisation throughout. Ideally situated for both local amenities and transport links.