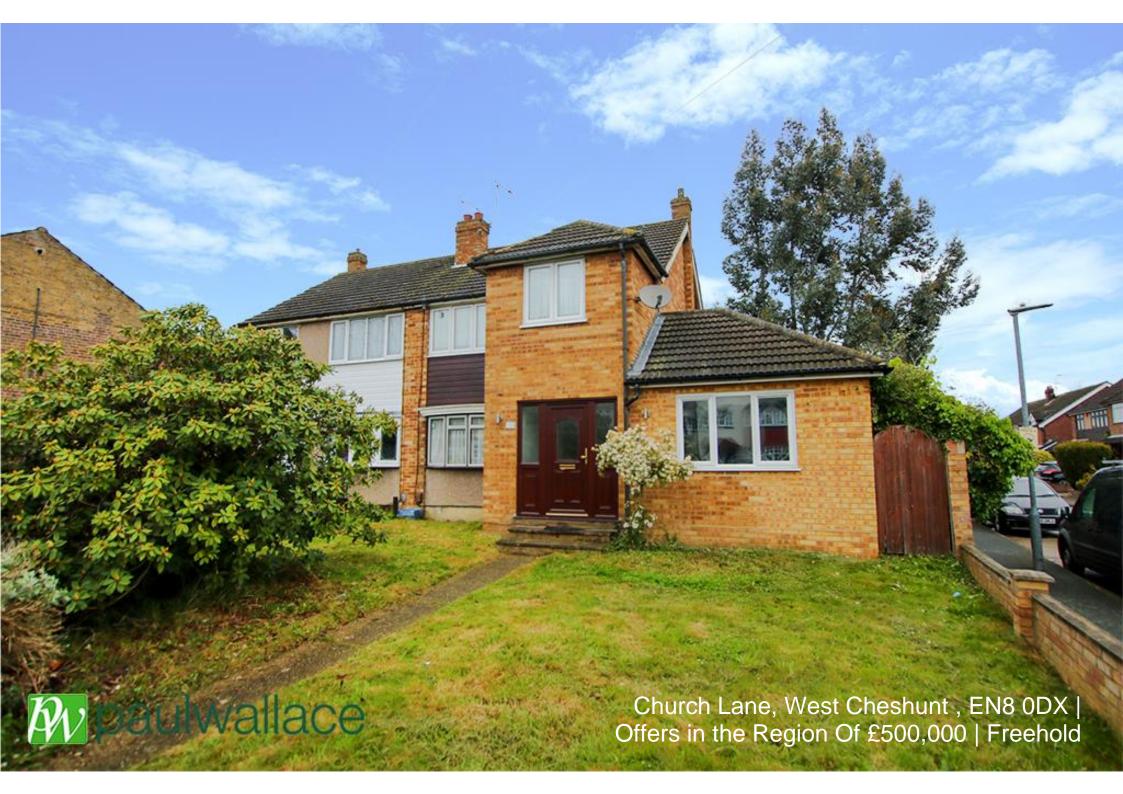

### Church Lane, West Cheshunt, EN8 0DX

CHAIN FREE THREE BEDROOM semi-detached property in the heart of West Cheshunt. This ALREADY EXTENDED to the rear CORNER PLOT with further potential to extend (STPP) is in need of modernisation throughout. Ideally situated for both local amenities and transport links.

#### Key features

- CHAIN FREE
- Semi Detached
- Potential To Extend (STPP)
- In Need Of Modernisation

- Three Bedrooms
- Corner Plot
- Location