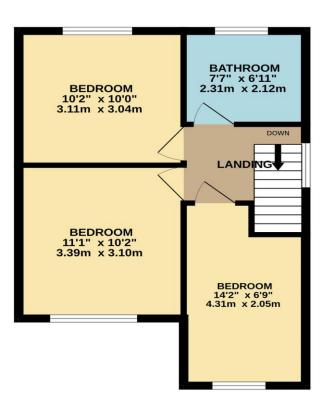

### Church Lane, West Cheshunt, EN8 0DX

CHAIN FREE THREE BEDROOM semi-detached property in the heart of West Cheshunt. This ALREADY EXTENDED to the rear CORNER PLOT with further potential to extend (STPP) is in need of modernisation throughout. Ideally situated for both local amenities and transport links.