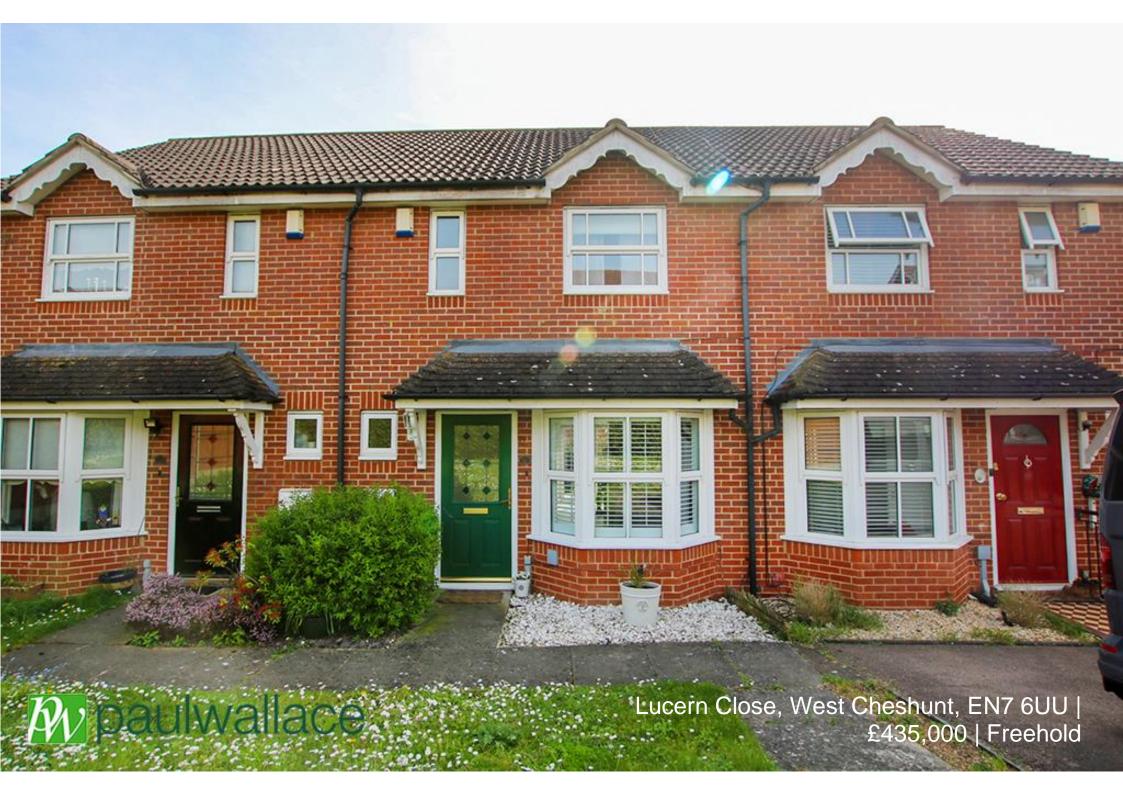

## Lucern Close, West Cheshunt, EN7 6UU

This beautifully presented TWO BEDROOM mid terrace property in the heart of sought after WEST CHESHUNT. Benefitting from two double bedrooms, DOWNSTAIRS CLOAKROOM, SUPERB KITCHEN/DINING ROOM and SOUTH FACING GARDEN. With gas central heating and double glazed windows throughout.

## Key features

- Two Bedrooms
- South Facing Garden
- Off Street Parking
- En-Suite To Master

- Mid Terrace
- •Well Presented Throughout
- Sought After West Cheshunt
- Gas Central Heating