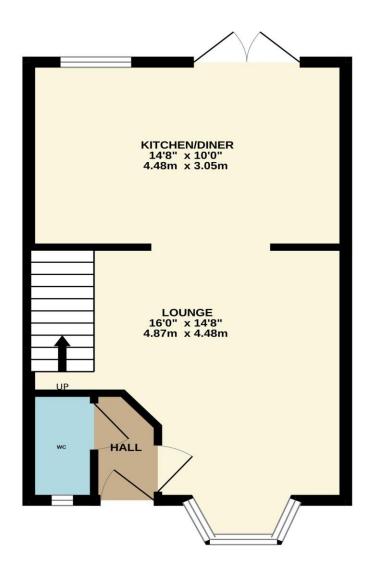

## Lucern Close, West Cheshunt, EN7 6UU

This beautifully presented TWO BEDROOM mid terrace property in the heart of sought after WEST CHESHUNT. Benefitting from two double bedrooms, DOWNSTAIRS CLOAKROOM, SUPERB KITCHEN/DINING ROOM and SOUTH FACING GARDEN. With gas central heating and double glazed windows throughout.

## Key features

- Two Bedrooms
- South Facing Garden
- Off Street Parking
- En-Suite To Master

- Mid Terrace
- •Well Presented Throughout
- Sought After West Cheshunt
- Gas Central Heating