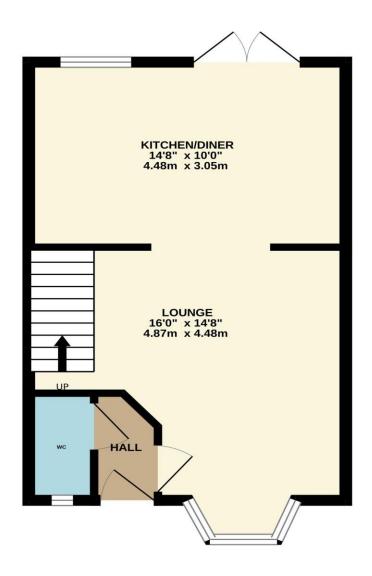

## Lucern Close, West Cheshunt, EN7 6UU

This beautifully presented TWO BEDROOM mid terrace property in the heart of sought after WEST CHESHUNT. Benefitting from two double bedrooms, DOWNSTAIRS CLOAKROOM, SUPERB KITCHEN/DINING ROOM and SOUTH FACING GARDEN. With gas central heating and double glazed windows throughout.