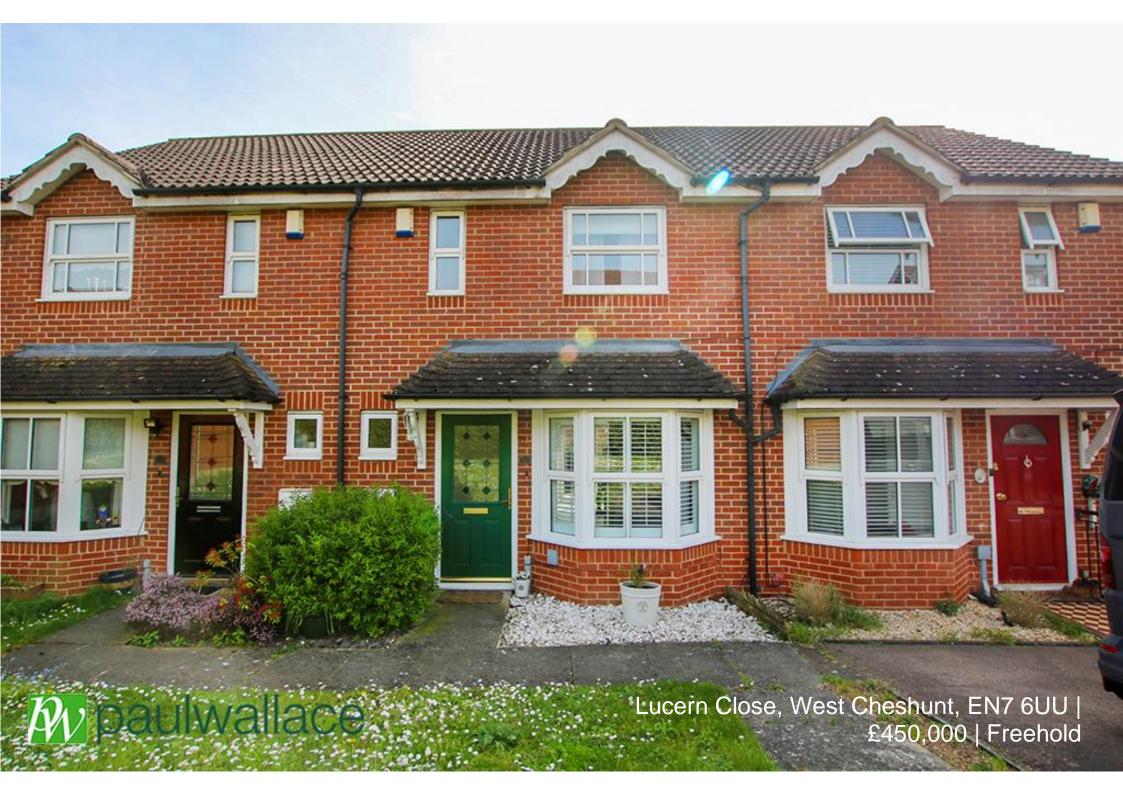

## Lucern Close, West Cheshunt, EN7 6UU

This beautifully presented TWO BEDROOM mid terrace property in the heart of sought after WEST CHESHUNT. Benefitting from two double bedrooms, DOWNSTAIRS CLOAKROOM, SUPERB KITCHEN/DINING ROOM and SOUTH FACING GARDEN. With gas central heating and double glazed windows throughout.

## Key features

- Two Bedrooms
- South Facing Garden
- Off Street Parking
- En-Suite To Master

- Mid Terrace
- •Well Presented Throughout
- Sought After West Cheshunt
- Gas Central Heating