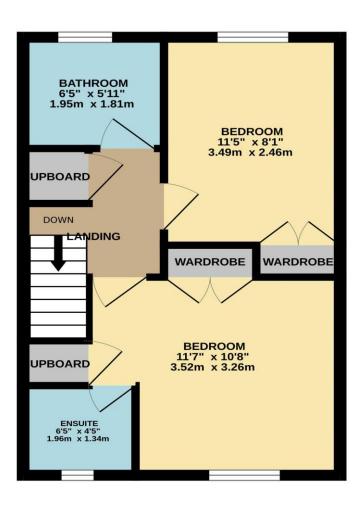

## Lucern Close, West Cheshunt, EN7 6UU

This beautifully presented TWO BEDROOM mid terrace property in the heart of sought after WEST CHESHUNT. Benefitting from two double bedrooms, DOWNSTAIRS CLOAKROOM, SUPERB KITCHEN/DINING ROOM and SOUTH FACING GARDEN. With gas central heating and double glazed windows throughout.

## Key features

- Two Bedrooms
- South Facing Garden
- Off Street Parking
- En-Suite To Master

- Mid Terrace
- •Well Presented Throughout
- Sought After West Cheshunt
- Gas Central Heating