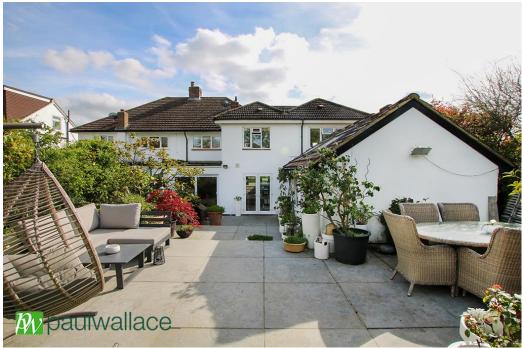

### Spencer Avenue, West Cheshunt, EN7 6RR

This beautifully presented FOUR BEDROOM 1950's SEMI DETACHED property in the heart of SOUGHT AFTER WEST CHESHUNT benefits from further potential to extend (STPP), AMPLE OFF STREET PARKING, SUMMER HOUSE, 150' rear garden, EN-SUITE TO MASTER BEDROOM, SPACIOUS FAMILY BATHROOM, OUTSIDE OFFICE/STUDY. With gas central heating and double glazed windows throughout.

## **Property Information**

Tenure Freehold

Council Tax

**EPC** Rating

Local Authority Broxbourne Borough Council

- Semi Detached
- •150` Rear Garden
- •Further Potential To Extend (STPP)
- En-Suite To Master