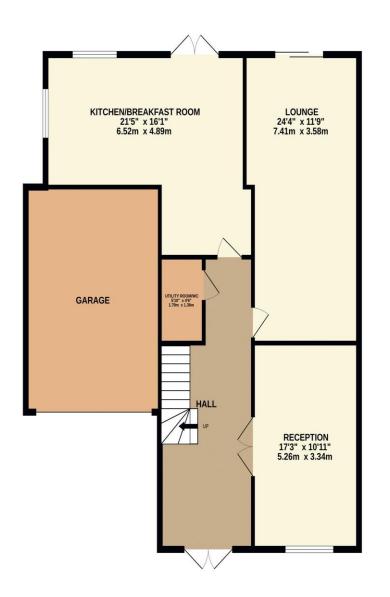

#### TOTAL FLOOR AREA: 2362 sq.ft. (219.4 sq.m.) approx.

Registered Address: Unit 3 The Brookfield Centre, Cheshunt, Herts, EN8 0NN Company Registration Number: OC414280 | VAT Number: 276958046© 2022 Paul Wallace Group LLP trading as Paul Wallace Estate Agents