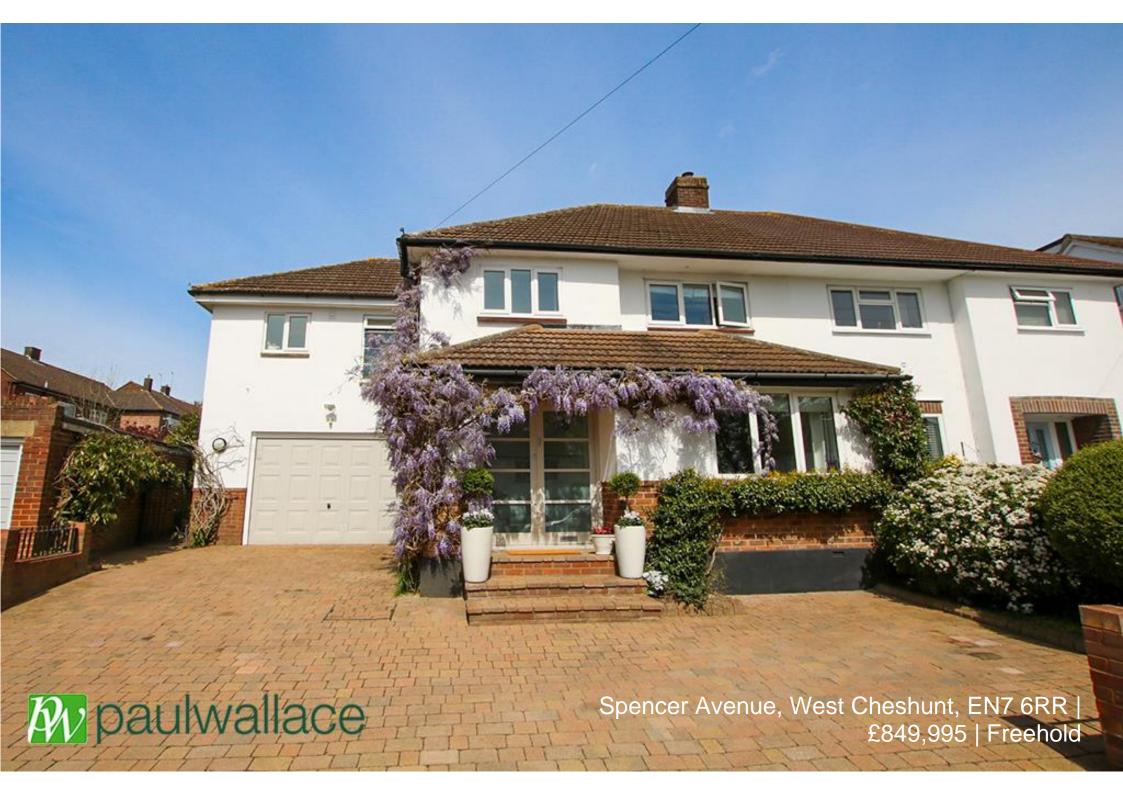

### Spencer Avenue, West Cheshunt, EN7 6RR

This beautifully presented FOUR BEDROOM 1950's SEMI DETACHED property in the heart of SOUGHT AFTER WEST CHESHUNT benefits from further potential to extend (STPP), AMPLE OFF STREET PARKING, SUMMER HOUSE, 150' rear garden, EN-SUITE TO MASTER BEDROOM, SPACIOUS FAMILY BATHROOM, OUTSIDE OFFICE/STUDY. With gas central heating and double glazed windows throughout.

#### Key features

- Four Bedrooms
- Beautifully Presented
- Summer House
- Ample Off Street Parking

## **Property Information**

Tenure Freehold

Council Tax

**EPC** Rating

Local Authority Broxbourne Borough Council

- Semi Detached
- •150` Rear Garden
- •Further Potential To Extend (STPP)
- En-Suite To Master