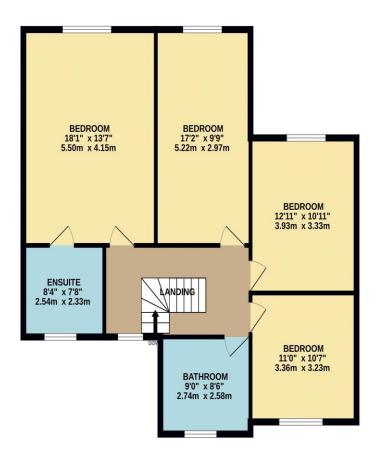

#### TOTAL FLOOR AREA: 2362 sq.ft. (219.4 sq.m.) approx.

Registered Address: Unit 3 The Brookfield Centre, Cheshunt, Herts, EN8 0NN Company Registration Number: OC414280 | VAT Number: 276958046© 2022 Paul Wallace Group LLP trading as Paul Wallace Estate Agents