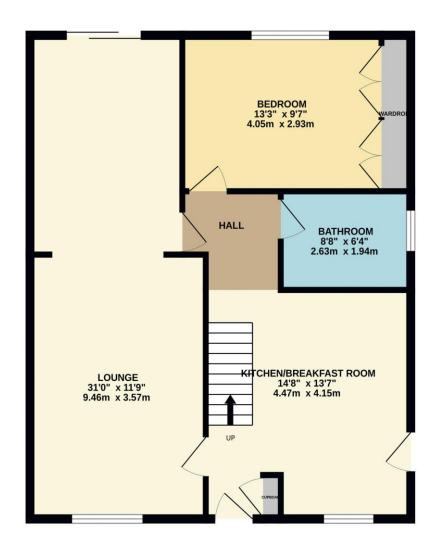

## Barrow Lane, West Cheshunt, EN7 5LR

CHAIN FREE well presented three bedroom SEMI-DETACHED BUNGALOW in the heart of sought after WEST CHESHUNT. Benefitting from a SPACIOUS LOUNGE/DINER, off street parking, ATTRACTIVE KITCHEN/BREAKFAST ROOM, two bathrooms, with gas central heating and double glazed windows throughout.

## Key features

- •Three Bedrooms
- Semi Detached
- Spacious Lounge/Diner
- •Well Presented Throughout

- Bungalow
- Sought After West Cheshunt
- Off Street Parking
- Gas Central Heating