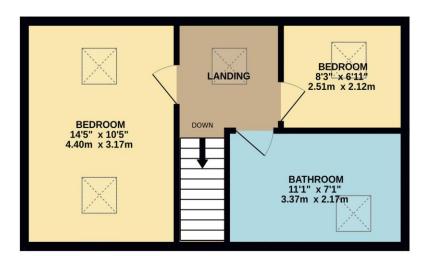

## Barrow Lane, West Cheshunt, EN7 5LR

CHAIN FREE well presented three bedroom SEMI-DETACHED BUNGALOW in the heart of sought after WEST CHESHUNT. Benefitting from a SPACIOUS LOUNGE/DINER, off street parking, ATTRACTIVE KITCHEN/BREAKFAST ROOM, two bathrooms, with gas central heating and double glazed windows throughout.

## Key features

- •Three Bedrooms
- Semi Detached
- Spacious Lounge/Diner
- •Well Presented Throughout

- Bungalow
- Sought After West Cheshunt
- Off Street Parking
- Gas Central Heating