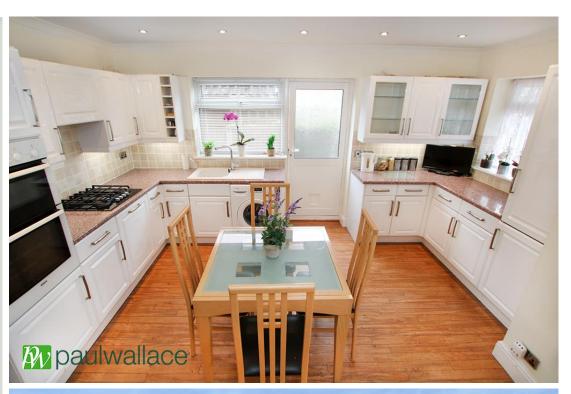

## Barrow Lane, West Cheshunt, EN7 5LR

CHAIN FREE well presented three bedroom SEMI-DETACHED BUNGALOW in the heart of sought after WEST CHESHUNT. Benefitting from a SPACIOUS LOUNGE/DINER, off street parking, ATTRACTIVE KITCHEN/BREAKFAST ROOM, two bathrooms, with gas central heating and double glazed windows throughout.