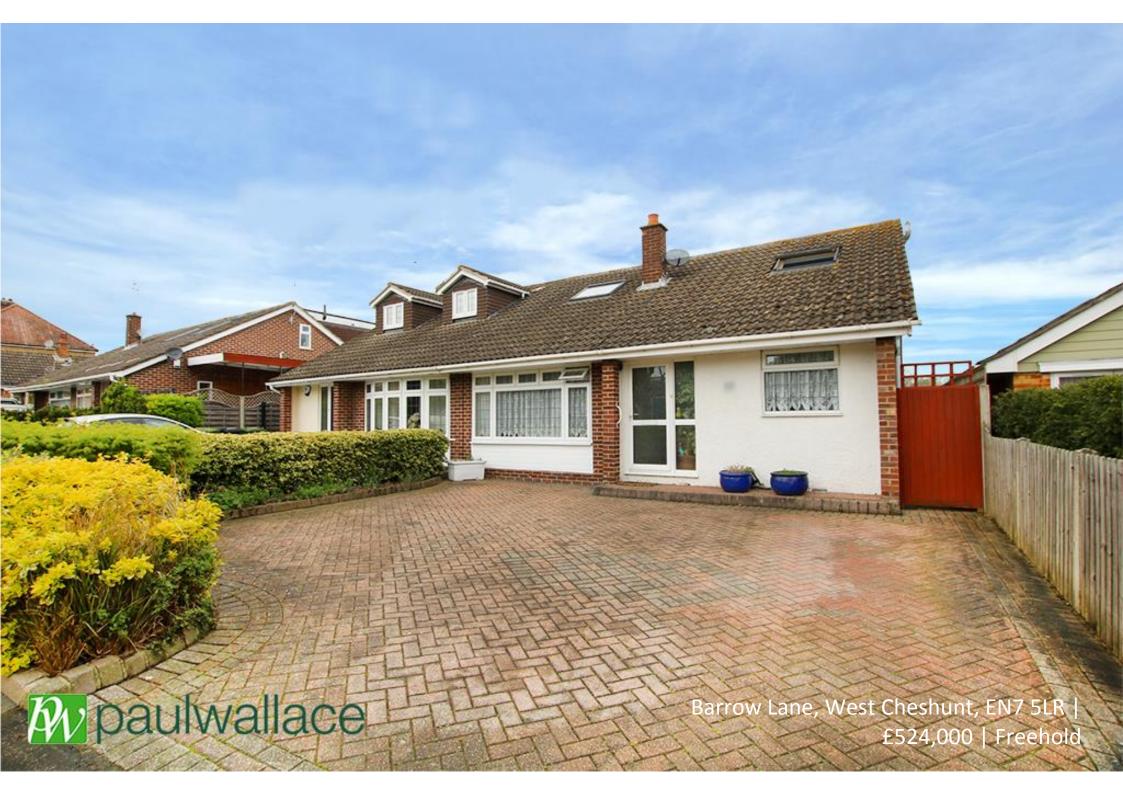

## Barrow Lane, West Cheshunt, EN7 5LR

CHAIN FREE well presented three bedroom SEMI-DETACHED BUNGALOW in the heart of sought after WEST CHESHUNT. Benefitting from a SPACIOUS LOUNGE/DINER, off street parking, ATTRACTIVE KITCHEN/BREAKFAST ROOM, two bathrooms, with gas central heating and double glazed windows throughout.

## Key features

- •Three Bedrooms
- Semi Detached
- Spacious Lounge/Diner
- •Well Presented Throughout

- Bungalow
- Sought After West Cheshunt
- Off Street Parking
- Gas Central Heating