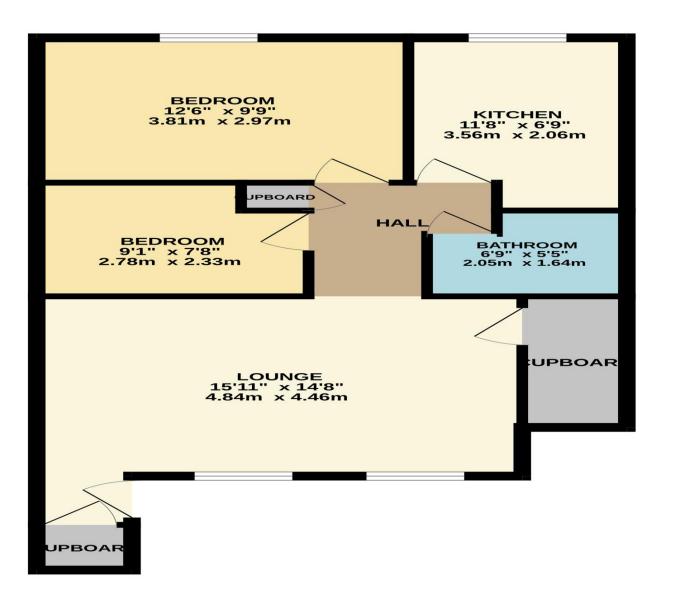

## TOTAL FLOOR AREA: 594 sq.ft. (55.2 sq.m.) approx.

Whilst every attempt has been made to ensure the accuracy of the floorplan contained here, measurements of doors, windows, rooms and any other items are approximate and no responsibility is taken for any error, omission or mis-statement. This plan is for illustrative purposes only and should be used as such by any prospective purchaser. The services, systems and appliances shown have not been tested and no guarantee as to their operability or efficiency can be given.