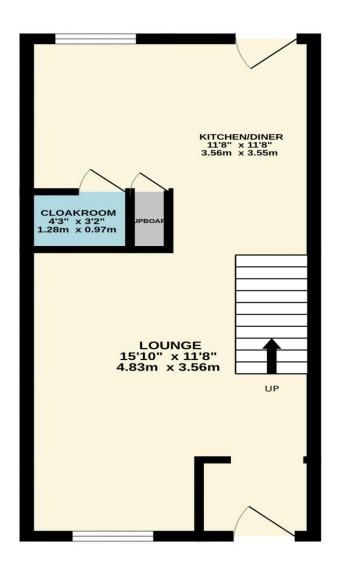

#### Saunders Close, West Cheshunt, EN8 0UQ

DESIRABLE CUL-DE-SAC LOCATION. Set in the heart of WEST CHESHUNT close to Brookfield Shopping Centre, this BEAUTFULLY PRESENTED TWO BEDROOM SEMI DETACHED house with SUPERB KITCHEN and BATHROOM benefits from OFF STREET PARKING, WEST FACING LANDSCAPED REAR GARDEN, DOWNSTAIRS W/C. With potential to extend (STPP) and OWN DETACHED GARAGE with light and power.

#### Key features

- Two Bedrooms
- Off Street Parking
- Garage
- Sought After West Cheshunt Location
- Beautifully Presented
- Downstairs W/C
- West Facing Rear Garden
- Potential To Extend (STPP)