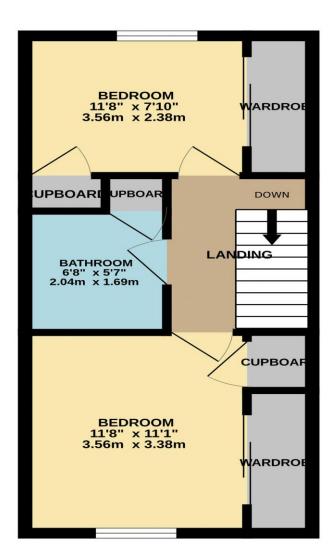

#### Saunders Close, West Cheshunt, EN8 0UQ

DESIRABLE CUL-DE-SAC LOCATION. Set in the heart of WEST CHESHUNT close to Brookfield Shopping Centre, this BEAUTFULLY PRESENTED TWO BEDROOM SEMI DETACHED house with SUPERB KITCHEN and BATHROOM benefits from OFF STREET PARKING, WEST FACING LANDSCAPED REAR GARDEN, DOWNSTAIRS W/C. With potential to extend (STPP) and OWN DETACHED GARAGE with light and power.

#### Key features

- Two Bedrooms
- Off Street Parking
- Garage
- Sought After West Cheshunt Location
- Beautifully Presented
- Downstairs W/C
- West Facing Rear Garden
- Potential To Extend (STPP)