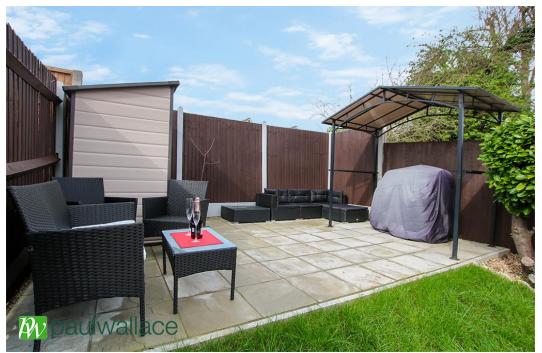

#### Saunders Close, West Cheshunt, EN8 0UQ

DESIRABLE CUL-DE-SAC LOCATION. Set in the heart of WEST CHESHUNT close to Brookfield Shopping Centre, this BEAUTFULLY PRESENTED TWO BEDROOM SEMI DETACHED house with SUPERB KITCHEN and BATHROOM benefits from OFF STREET PARKING, WEST FACING LANDSCAPED REAR GARDEN, DOWNSTAIRS W/C. With potential to extend (STPP) and OWN DETACHED GARAGE with light and power.

#### Key features

- Two Bedrooms
- Off Street Parking
- Garage
- Sought After West Cheshunt Location
- Beautifully Presented
- Downstairs W/C
- West Facing Rear Garden
- Potential To Extend (STPP)