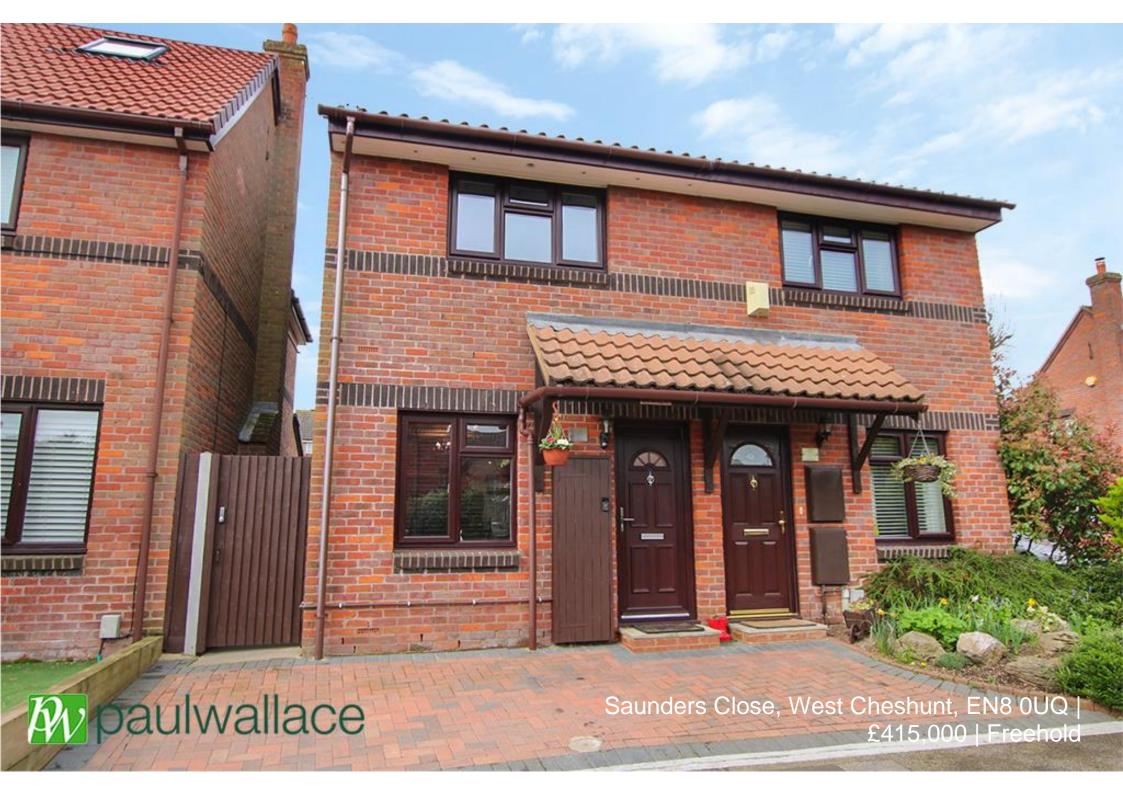

#### Saunders Close, West Cheshunt, EN8 0UQ

DESIRABLE CUL-DE-SAC LOCATION. Set in the heart of WEST CHESHUNT close to Brookfield Shopping Centre, this BEAUTFULLY PRESENTED TWO BEDROOM SEMI DETACHED house with SUPERB KITCHEN and BATHROOM benefits from OFF STREET PARKING, WEST FACING LANDSCAPED REAR GARDEN, DOWNSTAIRS W/C. With potential to extend (STPP) and OWN DETACHED GARAGE with light and power.

#### Key features

- Two Bedrooms
- Off Street Parking
- Garage
- Sought After West Cheshunt Location
- Beautifully Presented
- Downstairs W/C
- West Facing Rear Garden
- Potential To Extend (STPP)