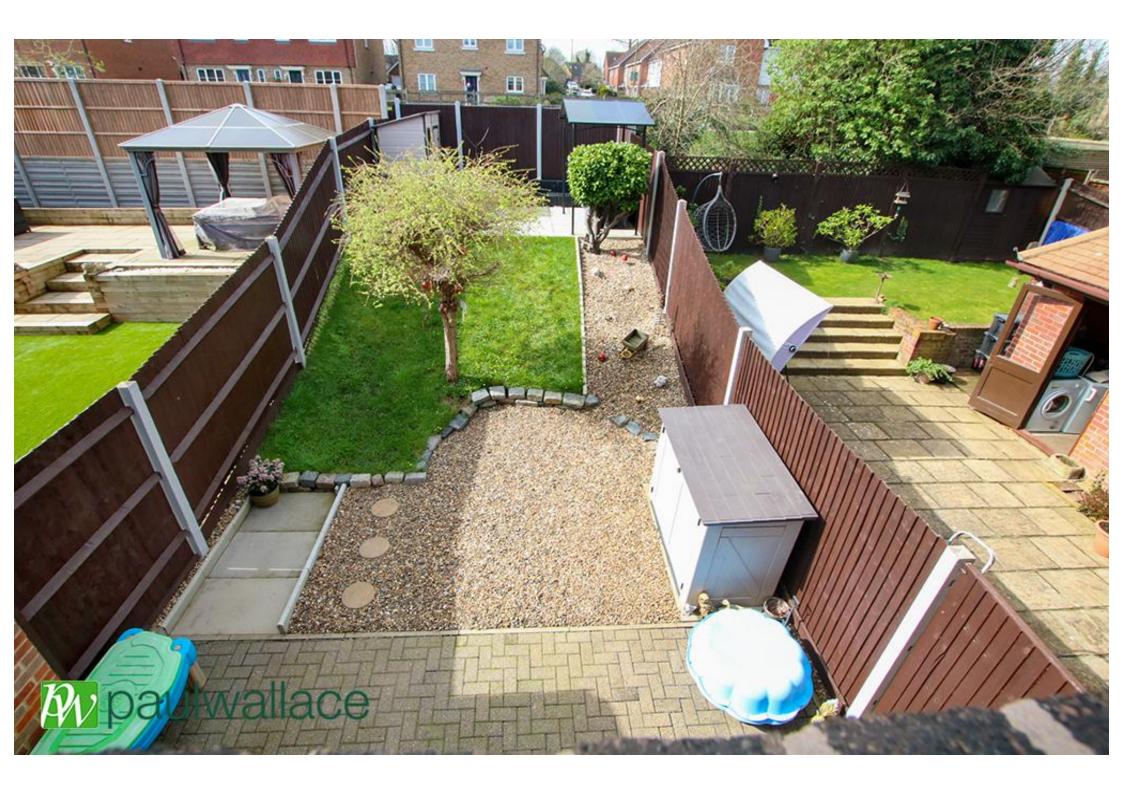

#### Saunders Close, West Cheshunt, EN8 0UQ

DESIRABLE CUL-DE-SAC LOCATION. Set in the heart of WEST CHESHUNT close to Brookfield Shopping Centre, this BEAUTFULLY PRESENTED TWO BEDROOM SEMI DETACHED house with SUPERB KITCHEN and BATHROOM benefits from OFF STREET PARKING, WEST FACING LANDSCAPED REAR GARDEN, DOWNSTAIRS W/C. With potential to extend (STPP) and OWN DETACHED GARAGE with light and power.

#### Key features

- Two Bedrooms
- Off Street Parking
- Garage
- Sought After West Cheshunt Location
- Beautifully Presented
- Downstairs W/C
- West Facing Rear Garden
- Potential To Extend (STPP)