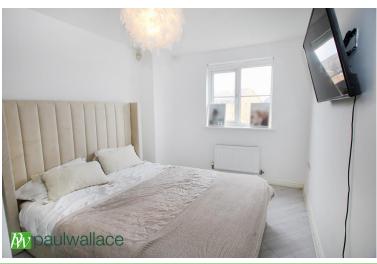

#### Bedroom 1

Window to front, radiator, fitted wardrobe, wood veneer floor, tv point