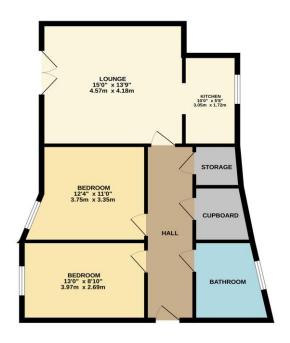

## **Entrance**

The property is entered by security entry door to communal entrance hallway, stairs leading to 2nd floor

# **Entrance Hallway**

Wood veneer flooring, radiator, 2 storage cupboards, one housing central heating boiler and plumed for washing machine

## Lounge

Juliet balcony to front, 2 radiators, TV point, wood veneer flooring, opening to:

### Kitchen

Window to rear, and re-fitted with a range of wall and base units with roll top work surfaces over incorporating a single drainer sink unit with mixer taps, integrated dishwasher, built in double oven,hob and extractor, wood veneer flooring, radiator.

#### Bedroom 1

Window to front, radiator, fitted wardrobe, wood veneer floor, tv point

## Bedroom 2

Window to front, radiator, wood veneer flooring

## Bathroom/WC

Window to rear, white suite comprising low flush WC, vanity wash hand basin with mixer taps, panel enclosed bath with shower over, extensive tiled walls, ceramic tiled floor, radiator

## **Parking**

Allocated space provided

GROUND FLOOR

TOTAL FLOOR AREA: 722 sq.ft. (67.1 sq.m.) approx.

Whist every alternate has been made to ensure the accusary of the floorpian consistent been reasourements of doors, windows, croms and any other items are approximate and no responsibility is taken for any error, emission or mis-statement. This plan is to fill staffaller purposes only and should be used as such that yierpropercible purchases. The services, systems and appliances shown have not been tested and no guarantee as to their operating or efficiency can be given.