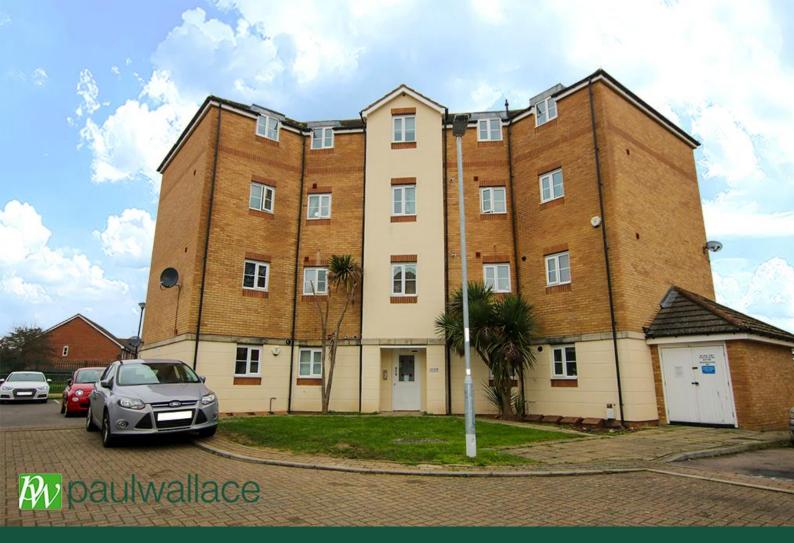

Huron Road, Turnford | EN10 6FU

This tastefully decorated two bedroom apartment enjoys views over the New River, it benefits from a refitted kitchen, lounge with Juliet balcony, allocated parking, white bathroom suite and gas central heating.

## **Exterior**

Communal grounds surround the property.

## **Parking**

Allocated space provided

GROUND FLOOR

TOTAL FLOOR AREA: 722 sq.ft. (67.1 sq.m.) approx.

Whist every alternate has been made to ensure the accusary of the floorpian consistent been reasourements of doors, windows, croms and any other items are approximate and no responsibility is taken for any error, emission or mis-statement. This plan is to fill staffaller purposes only and should be used as such that yierpropercible purchases. The services, systems and appliances shown have not been tested and no guarantee as to their operating or efficiency can be given.