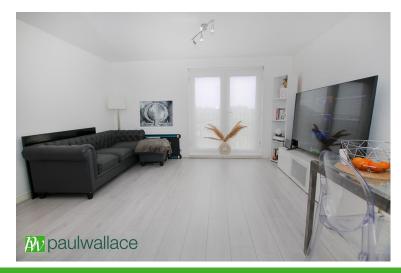

## Lounge

Juliet balcony to front, 2 radiators, TV point, wood veneer flooring, opening to: