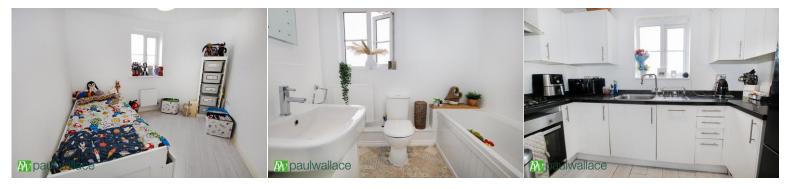

## Bedroom 2

Window to front, radiator, wood veneer flooring

## Bathroom/WC

Window to rear, white suite comprising low flush WC, vanity wash hand basin with mixer taps, panel enclosed bath with shower over, extensive tiled walls, ceramic tiled floor, radiator

### Kitchen

Window to rear, and re-fitted with a range of wall and base units with roll top work surfaces over incorporating a single drainer sink unit with mixer taps, integrated dishwasher, built in double oven,hob and extractor, wood veneer flooring, radiator.