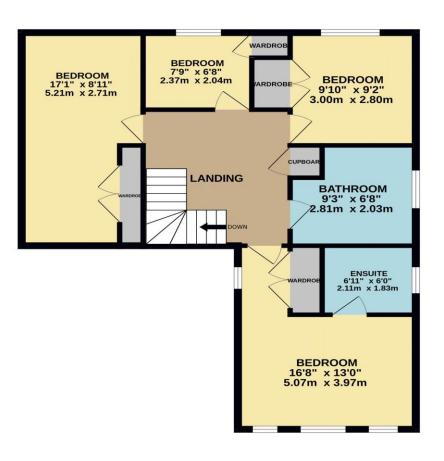

## Everett Close, West Cheshunt, EN7 6XD

CHAIN FREE – This FOUR BEDROOM detached property in the sought after location of WEST CHESHUNT benefits from MULTIPLE RECEPTION ROOMS, an EN-SUITE to the master bedroom, a spacious kitchen with SEPARATE UTILITY ROOM and separate downstairs w/c. With ample off street parking and INTEGRAL GARAGE and a CONSERVATORY to the rear.

## Key features

- Four Bedrooms
- Integral Garage
- Utility Room
- Conservatory
- Property Information

Tenure Freehold

Council Tax

Е

EPC Rating

Local Authority Broxbourne Borough Council

- Detached
- En-Suite To Master
- Downstairs W/C
- •Sought After Area Of West Cheshunt