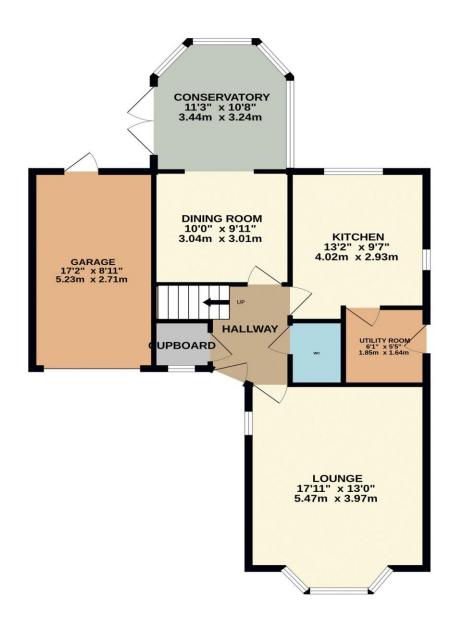

## Everett Close, West Cheshunt, EN7 6XD

CHAIN FREE – This FOUR BEDROOM detached property in the sought after location of WEST CHESHUNT benefits from MULTIPLE RECEPTION ROOMS, an EN-SUITE to the master bedroom, a spacious kitchen with SEPARATE UTILITY ROOM and separate downstairs w/c. With ample off street parking and INTEGRAL GARAGE and a CONSERVATORY to the rear.

## Key features

- Four Bedrooms
- Integral Garage
- Utility Room
- Conservatory
- Property Information

Tenure Freehold

Council Tax

Е

EPC Rating

Local Authority Broxbourne Borough Council

- Detached
- En-Suite To Master
- Downstairs W/C
- •Sought After Area Of West Cheshunt