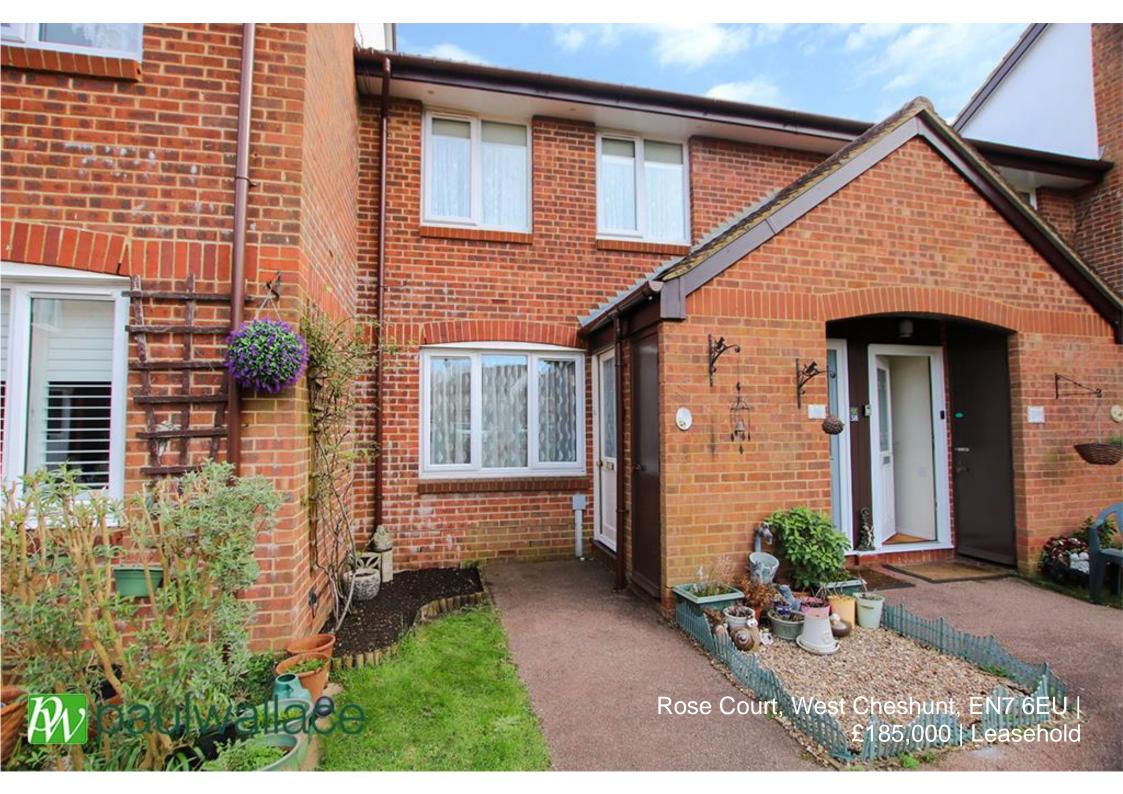

## Rose Court, West Cheshunt, EN7 6EU

RETIREMENT APARTMENT FOR THE OVER 60's - CHAIN FREE one bedroom GROUND FLOOR retirement apartment. Benefitting from a LOUNGE/ DINER, fitted kitchen, ATTRACTIVE REFITTED SHOWER ROOM, well tended communal gardens, residents facilities.

### Key features

- •Chain Free
- One Bedroom
- •Retirement Property Over 60's
- Communal Lounge
- **Property Information**

Tenure Leasehold Council Tax

**EPC** Rating

Local Authority Broxbourne Borough Council

- Ground Floor
- •Refitted Shower Room
- Double Glazed Windows
- Communal Gardens

cheshunt@paulwallace.co.uk

www.paulwallace.co.uk

property valuation.