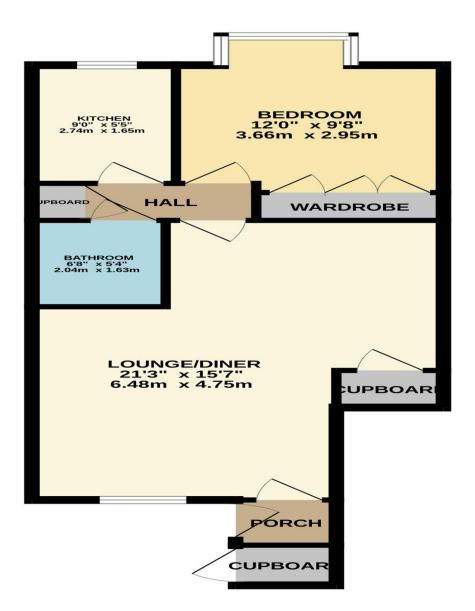

#### TOTAL FLOOR AREA: 522 sq.ft. (48.5 sq.m.) approx.

Whilst every attempt has been made to ensure the accuracy of the floorplan contained here, measurements of doors, windows, rooms and any other items are approximate and no responsibility is taken for any error, omission or mis-statement. This plan is for illustrative purposes only and should be used as such by any prospective purchaser. The services, systems and appliances shown have not been tested and no guarantee as to their operability or efficiency can be given.