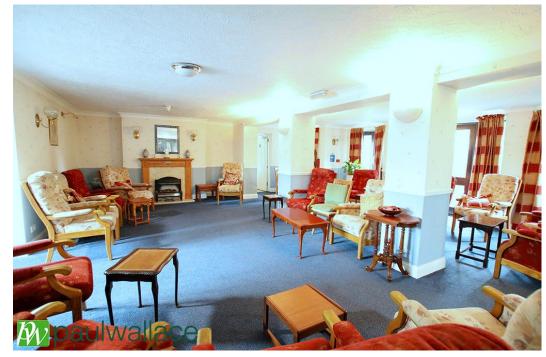

## Turners Hill, Cheshunt, EN8 8SA

CHAIN FREE and Offers are Invited - SITUATED IN THE HEART OF THE TOWN CENTRE is this ONE bedroom top floor RETIREMENT APARTMENT for OVER 60's, with LIFT, lounge, kitchen, shower room, communal facilities.

## Key features

- Chain Free
- Retirement Property
- Walking Distance of Town Centre
- Double Glazed Windows

- One Bedroom
- Lift
- Communal Facilities
- Warden Controlled