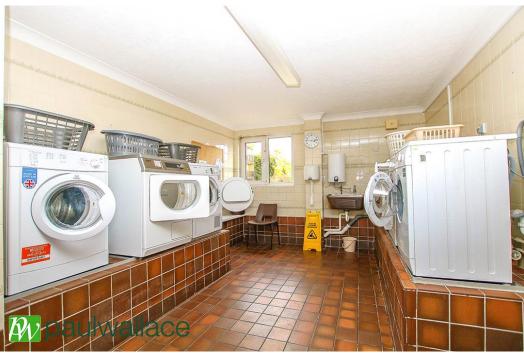

## Key features

- Chain Free
- Retirement Property
- Walking Distance of Town Centre
- Double Glazed Windows

- One Bedroom
- Lift
- Communal Facilities
- Warden Controlled