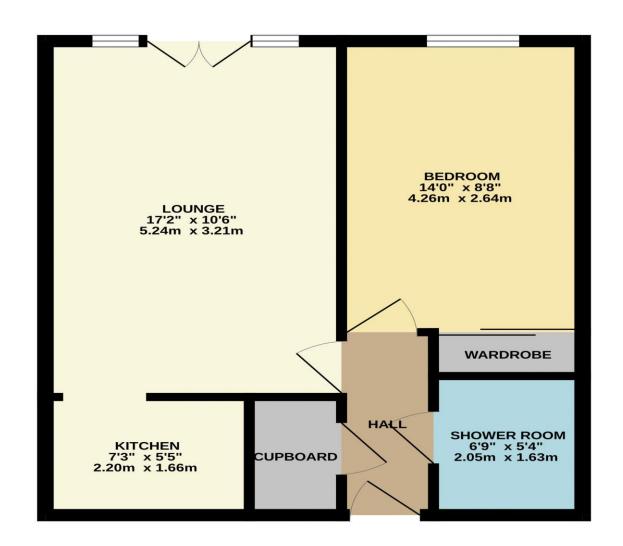

## Turners Hill, Cheshunt, EN8 8SA

CHAIN FREE and Offers are Invited - SITUATED IN THE HEART OF THE TOWN CENTRE is this ONE bedroom top floor RETIREMENT APARTMENT for OVER 60's, with LIFT, lounge, kitchen, shower room, communal facilities.