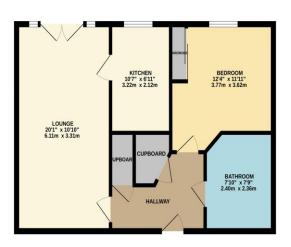

### **Entrance Hall**

Radiator, coved ceiling, airing cupboard, storage cupboard..

## Lounge

French doors to rear leading to Juliet balcony, two radiators, t.v aerial point, attractive fireplace, coved ceiling, radiator, door to:

# Kitchen

Window to rear, fitted with a range of wall and base units with roll top work surfaces over, single drainer one and a half bowl sink unit with mixer taps, integrated fridge freezer, oven and hob with extractor, tiled splash backs.

#### **Bedroom**

Window to rear, fitted wardrobes across one wall, coved ceiling.

## **Wet Room**

Fitted with a suite comprising built in shower, low flush w.c, pedestal wash hand basin, cupboard, extensive tiled walls, radiator.

# **Exterior**

Well tended grounds surround the property together with parking.