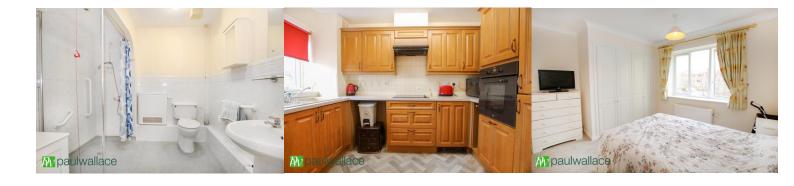

## **Wet Room**

Fitted with a suite comprising built in shower, low flush w.c, pedestal wash hand basin, cupboard, extensive tiled walls, radiator.

# Kitchen

Window to rear, fitted with a range of wall and base units with roll top work surfaces over, single drainer one and a half bowl sink unit with mixer taps, integrated fridge freezer, oven and hob with extractor, tiled splash backs.

#### **Bedroom**

Window to rear, fitted wardrobes across one wall, coved ceiling.