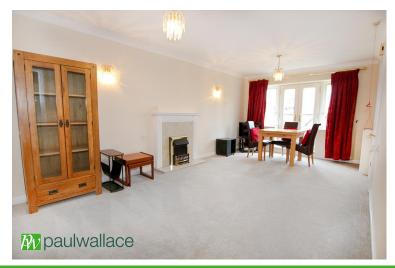

## Lounge

French doors to rear leading to Juliet balcony, two radiators, t.v aerial point, attractive fireplace, coved ceiling, radiator, door to: