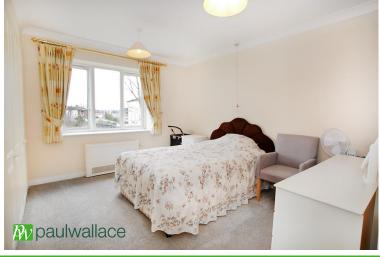

#### **Bedroom**

Window to rear, fitted wardrobes across one wall, coved ceiling.