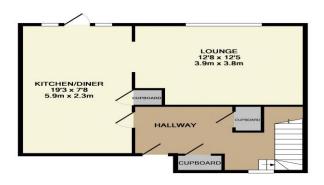

### **Entrance Hall**

Double glazed window to front, stairs to first floor, under stairs storage cupboard, wood veneer flooring, additional storage cupboard, radiator and doors to:

### Lounge

Double glazed window to rear, radiator, wood veneer flooring, TV aerial point and opening to:

### Kitchen/Diner

Kitchen Area: Double glazed window to front, fitted with a range of wall and base units work surface over incorporating stainless steel sink with mixer tap, plumbing for washing machine, space for cooker, extractor hood, space for fridge/freezer, tile effect flooring, storage cupboard. Dining Area: Double patio doors to rear leading to garden, radiator, coved ceiling, wood veneer flooring

# Rear Garden

Westerly facing rear garden extending to approximately 40'. The garden is mainly laid to lawn with patio area, outside light, rear pedestrian access and garden shed.

GROUND FLOOR

1ST FLOOF

Whilst every attempt has been made to ensure the accuracy of the floor plan contained here, measurements of doors, windows, rooms and any other items are approximate and no responsibility is taken for any error, omission, or mis-statement. This plan is for illustrative purposes only and should be used as such by any prospective purchaser. The services, systems and appliances shown have not been tested and no guarantee