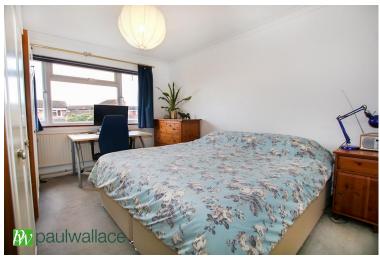

### **Bedroom One**

Double glazed window to rear, coved ceiling, radiator.

## **Bedroom Two**

Double glazed window to rear, coved ceiling, radiator, access to loft space.

### **Bedroom Three**

Double glazed window to front, coved ceiling, radiator, fitted wardrobes