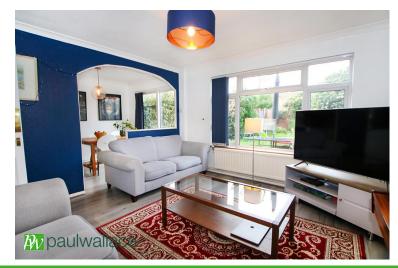

### Lounge

Double glazed window to rear, radiator, wood veneer flooring, TV aerial point and opening to:

### Kitchen/Diner

Kitchen Area: Double glazed window to front, fitted with a range of wall and base units work surface over incorporating stainless steel sink with mixer tap, plumbing for washing machine, space for cooker, extractor hood, space for fridge/freezer, tile effect flooring, storage cupboard. Dining Area: Double patio doors to rear leading to garden, radiator, coved ceiling, wood veneer flooring