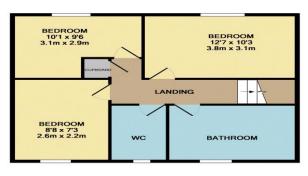

## **First Floor Landing**

Airing cupboard and doors to:

### **Bedroom One**

Double glazed window to rear, coved ceiling, radiator.

## **Bedroom Two**

Double glazed window to rear, coved ceiling, radiator, access to loft space.

### **Bedroom Three**

Double glazed window to front, coved ceiling, radiator, fitted wardrobes

### **Bathroom**

Double glazed window to front, panel enclosed bath with separate electric shower above, pedestal wash hand basin, radiator.

### Separate W/C

Double glazed window to front, low level W.C.