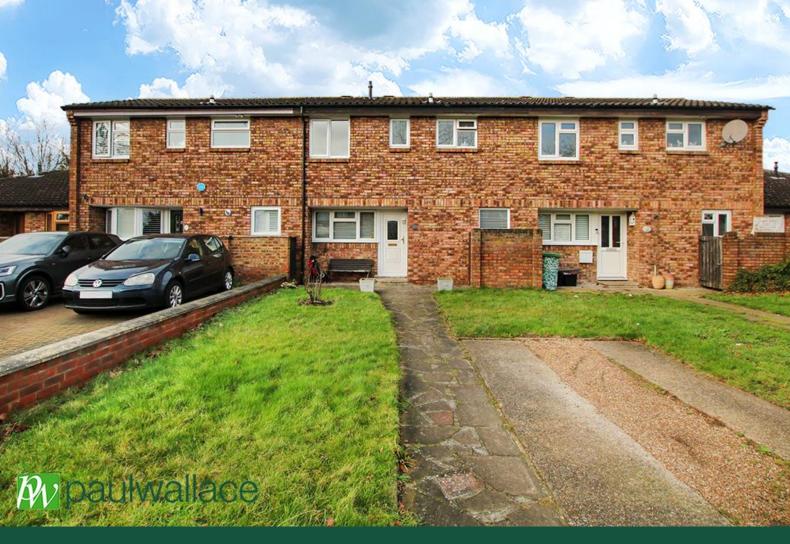

Glamis Close, West Cheshunt | EN7 6JB

This WELL PRESENTED and SPACIOUS THREE BEDROOM house with OFF STREET PARKING, double glazed windows, GAS CENTRAL HEATING, attractive kitchen and bathroom / w.c., APPROX. 40' REAR GARDEN.

# **Front Garden**

Small garden with driveway providing off street parking.