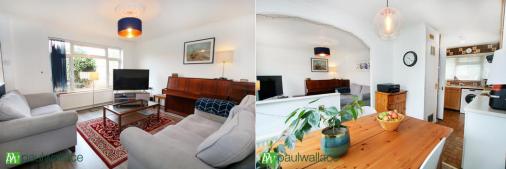

### Lounge

Double glazed window to rear, radiator, wood veneer flooring, TV aerial point and opening to:

### Kitchen/Diner

Kitchen Area: Double glazed window to front, fitted with a range of wall and base units work surface over incorporating stainless steel sink with mixer tap, plumbing for washing machine, space for cooker, extractor hood, space for fridge/freezer, tile effect flooring, storage cupboard. Dining Area: Double patio doors to rear leading to garden, radiator, coved ceiling, wood veneer flooring