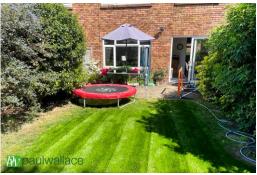

# Rear Garden

Westerly facing rear garden extending to approximately 40'. The garden is mainly laid to lawn with patio area, outside light, rear pedestrian access and garden shed.

GROUND FLOOR

1ST FLOOF

Whilst every attempt has been made to ensure the accuracy of the floor plan contained here, measurements of doors, windows, rooms and any other items are approximate and no responsibility is taken for any error, omission, or mis-statement. This plan is for illustrative purposes only and should be used as such by any prospective purchaser. The services, systems and appliances shown have not been tested and no guarantee