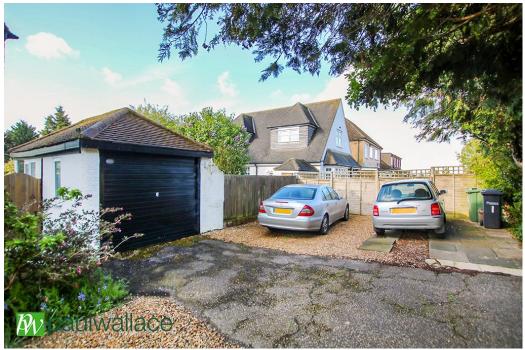

#### Woodland Way, Goffs Oak, EN7 5NT

This FOUR BEDROOM SEMI DETACHED property offers both comfort and style. Benefitting from a SPACIOUS LOUNGE/DINER, GARAGE, EN-SUITE to the master bedroom along with WALK IN WARDROBE, ample OFF STREET PARKING and is located in the HIGHLY SOUGHT AFTER AREA OF GOFFS OAK known for it's family friendly ambiance and vibrant community spirit. With a secluded rear garden with mature flower and shrubs ideal for entertaining.

#### Key features

- Four Bedrooms
- Sought After Area Of Goffs Oak
- Garage
- Multiple Reception Rooms

- Semi Detached
- En-Suite To Master

### **Property Information**

Tenure Freehold

Council Tax

**EPC** Rating

D

Local Authority Broxbourne Borough Council

Ample Off Street Parking

Downstairs W/C