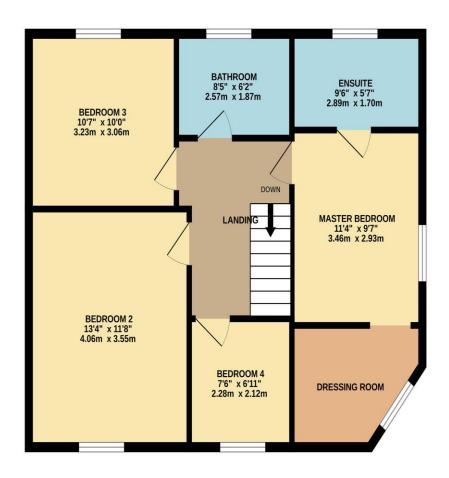

#### Woodland Way, Goffs Oak, EN7 5NT

This FOUR BEDROOM SEMI DETACHED property offers both comfort and style. Benefitting from a SPACIOUS LOUNGE/DINER, GARAGE, EN-SUITE to the master bedroom along with WALK IN WARDROBE, ample OFF STREET PARKING and is located in the HIGHLY SOUGHT AFTER AREA OF GOFFS OAK known for it's family friendly ambiance and vibrant community spirit. With a secluded rear garden with mature flower and shrubs ideal for entertaining.

#### Key features

- Four Bedrooms
- Sought After Area Of Goffs Oak
- Garage
- Multiple Reception Rooms

- Semi Detached
- En-Suite To Master

cheshunt@paulwallace.co.uk

www.paulwallace.co.uk

9 am to 6:30 pm 9 am to 5:30 pm Bank Hols

property valuation.

1ST FLOOR 684 sq.ft. (63.5 sq.m.) approx.

Registered Address: Unit 3 The Brookfield Centre, Cheshunt, Herts, EN8 0NN Company Registration Number: OC414280 | VAT Number: 276958046@2022 Paul Wallace Group LLP trading as Paul Wallace Estate Agents