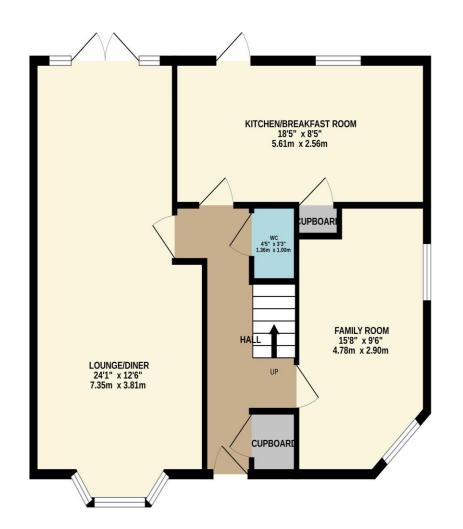

#### Woodland Way, Goffs Oak, EN7 5NT

This FOUR BEDROOM SEMI DETACHED property offers both comfort and style. Benefitting from a SPACIOUS LOUNGE/DINER, GARAGE, EN-SUITE to the master bedroom along with WALK IN WARDROBE, ample OFF STREET PARKING and is located in the HIGHLY SOUGHT AFTER AREA OF GOFFS OAK known for it's family friendly ambiance and vibrant community spirit. With a secluded rear garden with mature flower and shrubs ideal for entertaining.

#### Key features

- Four Bedrooms
- Sought After Area Of Goffs Oak
- Garage
- Multiple Reception Rooms

- Semi Detached
- En-Suite To Master

### **Property Information**

Tenure Freehold

Council Tax

**EPC** Rating

D

Local Authority Broxbourne Borough Council

Ample Off Street Parking

Downstairs W/C