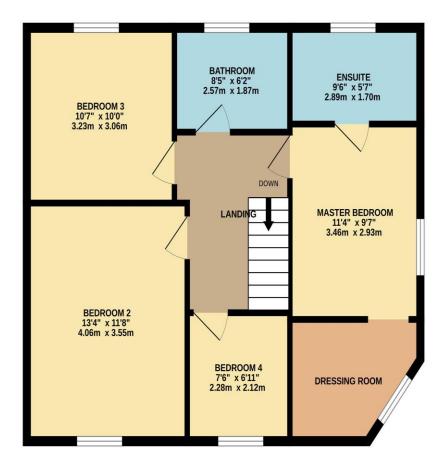

Bank Hols

L) Opening Times

Closed

GROUND FLOOR 695 sq.ft. (64.5 sq.m.) approx.

## TOTAL FLOOR AREA : 1378 sq.ft. (128.1 sq.m.) approx.

Whilst every attempt has been made to ensure the accuracy of the floorplan contained here, measurements of doors, windows, rooms and any other items are approximate and no responsibility is taken for any error, omission or mis-statement. This plan is for illustrative purposes only and should be used as such by any prospective purchaser. The services, systems and appliances shown have not been tested and no guarantee as to their operability or efficiency can be given. Made with Metropix ©2024