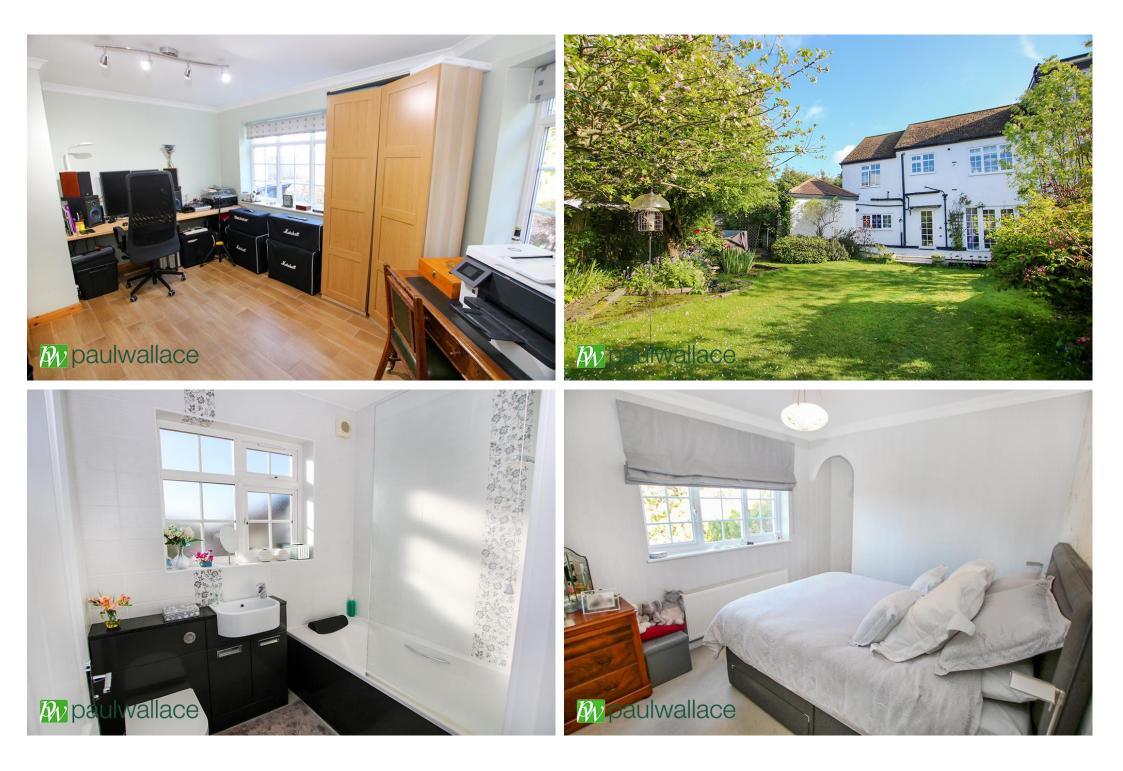

## Woodland Way, Goffs Oak, EN7 5NT

This FOUR BEDROOM SEMI DETACHED property offers both comfort and style. Benefitting from a SPACIOUS LOUNGE/DINER, GARAGE, EN-SUITE to the master bedroom along with WALK IN WARDROBE, ample OFF STREET PARKING and is located in the HIGHLY SOUGHT AFTER AREA OF GOFFS OAK known for it's family friendly ambiance and vibrant community spirit. With a secluded rear garden with mature flower and shrubs ideal for entertaining.

## Key features

•Four Bedrooms Semi Detached •Sought After Area Of Goffs Oak •En-Suite To Master •Garage •Ample Off Street Parking •Multiple Reception Rooms Downstairs W/C