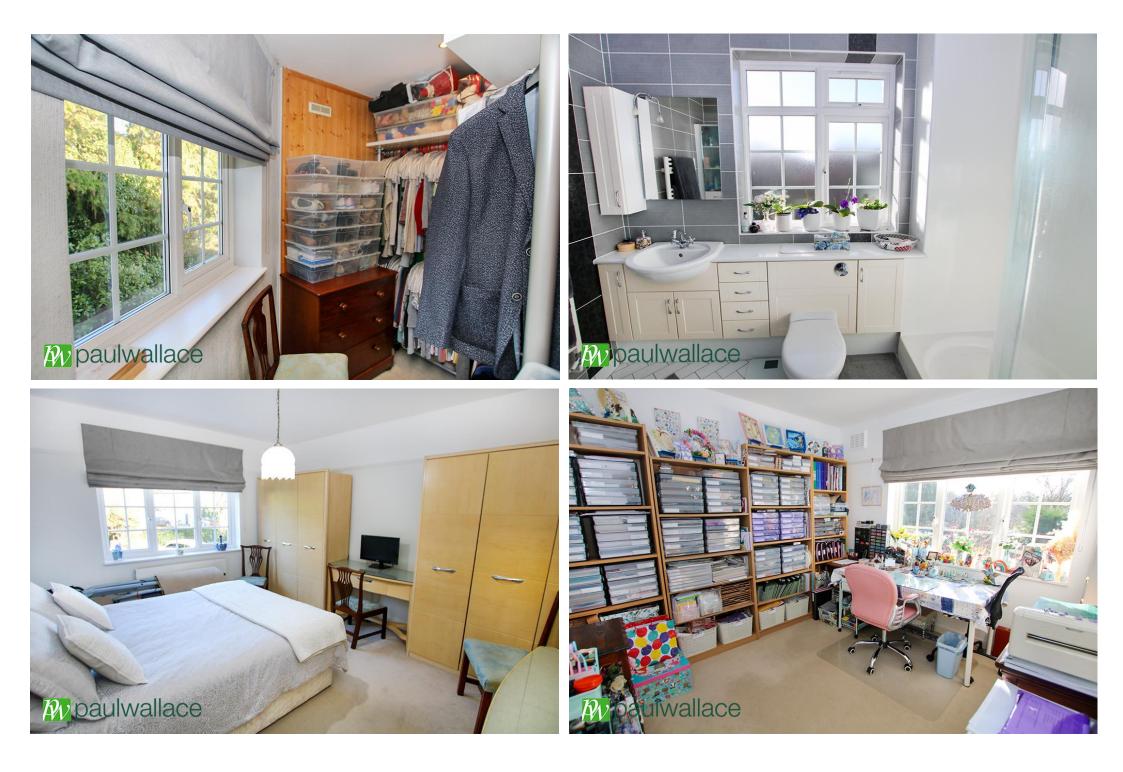

## Woodland Way, Goffs Oak, EN7 5NT

This FOUR BEDROOM SEMI DETACHED property offers both comfort and style. Benefitting from a SPACIOUS LOUNGE/DINER, GARAGE, EN-SUITE to the master bedroom along with WALK IN WARDROBE, ample OFF STREET PARKING and is located in the HIGHLY SOUGHT AFTER AREA OF GOFFS OAK known for it's family friendly ambiance and vibrant community spirit. With a secluded rear garden with mature flower and shrubs ideal for entertaining.

## Key features

•Four Bedrooms Semi Detached •Sought After Area Of Goffs Oak •En-Suite To Master •Garage •Ample Off Street Parking •Multiple Reception Rooms Downstairs W/C