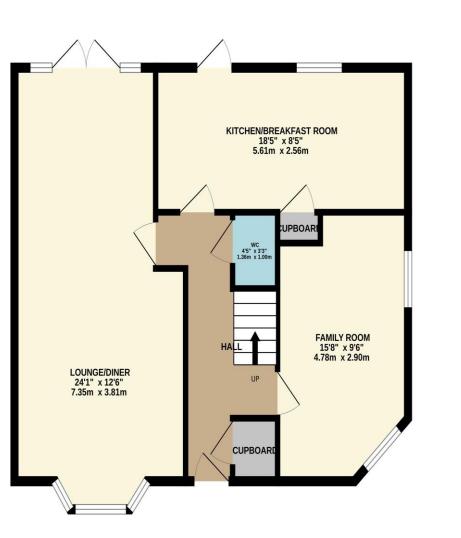

Bank Hols

L) Opening Times

Closed

GROUND FLOOR 695 sq.ft. (64.5 sq.m.) approx.

## TOTAL FLOOR AREA : 1378 sq.ft. (128.1 sq.m.) approx.

Whilst every attempt has been made to ensure the accuracy of the floorplan contained here, measurements of doors, windows, rooms and any other items are approximate and no responsibility is taken for any error, omission or mis-statement. This plan is for illustrative purposes only and should be used as such by any prospective purchaser. The services, systems and appliances shown have not been tested and no guarantee as to their operability or efficiency can be given. Made with Metropix ©2024