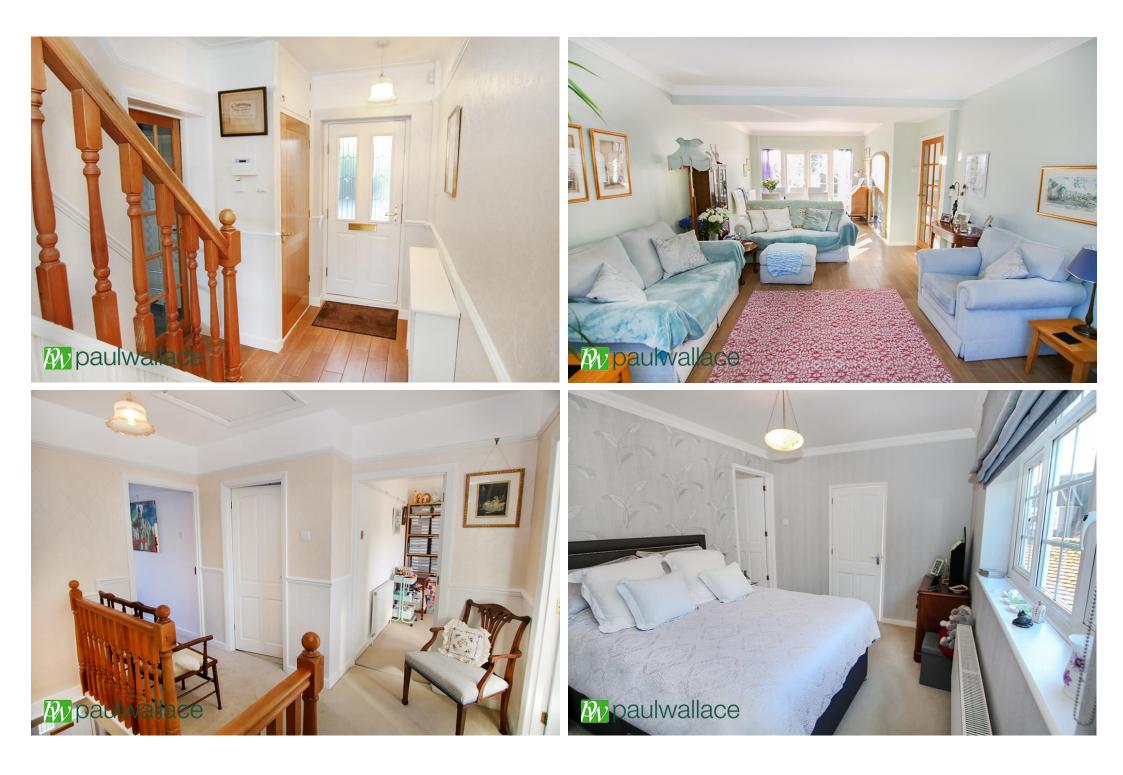

## Woodland Way, Goffs Oak, EN7 5NT

This FOUR BEDROOM SEMI DETACHED property offers both comfort and style. Benefitting from a SPACIOUS LOUNGE/DINER, GARAGE, EN-SUITE to the master bedroom along with WALK IN WARDROBE, ample OFF STREET PARKING and is located in the HIGHLY SOUGHT AFTER AREA OF GOFFS OAK known for it's family friendly ambiance and vibrant community spirit. With a secluded rear garden with mature flower and shrubs ideal for entertaining.

## Key features

•Four Bedrooms Semi Detached •Sought After Area Of Goffs Oak •En-Suite To Master •Garage •Ample Off Street Parking •Multiple Reception Rooms Downstairs W/C