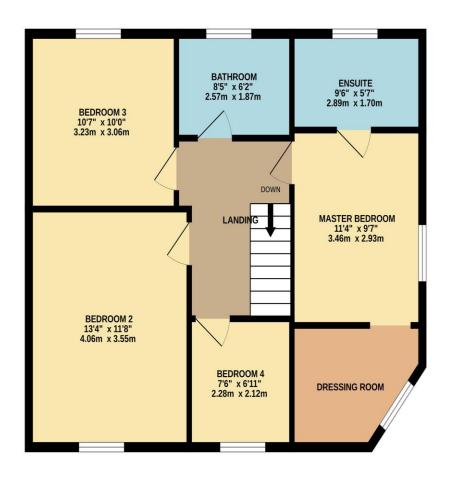

### Woodland Way, Goffs Oak, EN7 5NT

This FOUR BEDROOM SEMI DETACHED property offers both comfort and style. Benefitting from a SPACIOUS LOUNGE/DINER, GARAGE, EN-SUITE to the master bedroom along with WALK IN WARDROBE, ample OFF STREET PARKING and is located in the HIGHLY SOUGHT AFTER AREA OF GOFFS OAK known for it's family friendly ambiance and vibrant community spirit. With a secluded rear garden with mature flower and shrubs ideal for entertaining.

#### Key features

- Four Bedrooms
- Sought After Area Of Goffs Oak
- Garage
- Multiple Reception Rooms

- Semi Detached
- En-Suite To Master
- Ample Off Street Parking