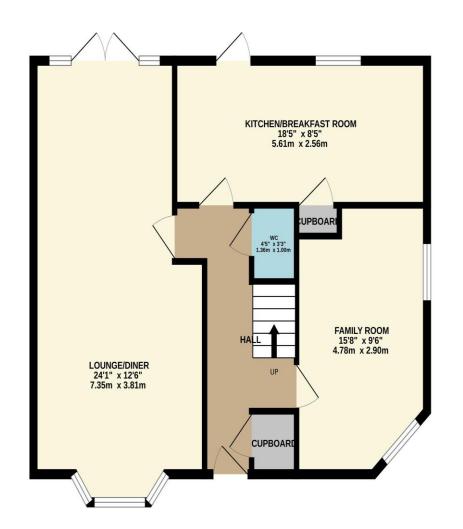

### Woodland Way, Goffs Oak, EN7 5NT

This FOUR BEDROOM SEMI DETACHED property offers both comfort and style. Benefitting from a SPACIOUS LOUNGE/DINER, GARAGE, EN-SUITE to the master bedroom along with WALK IN WARDROBE, ample OFF STREET PARKING and is located in the HIGHLY SOUGHT AFTER AREA OF GOFFS OAK known for it's family friendly ambiance and vibrant community spirit. With a secluded rear garden with mature flower and shrubs ideal for entertaining.

#### Key features

- Four Bedrooms
- Sought After Area Of Goffs Oak
- Garage
- Multiple Reception Rooms

- Semi Detached
- En-Suite To Master
- Ample Off Street Parking