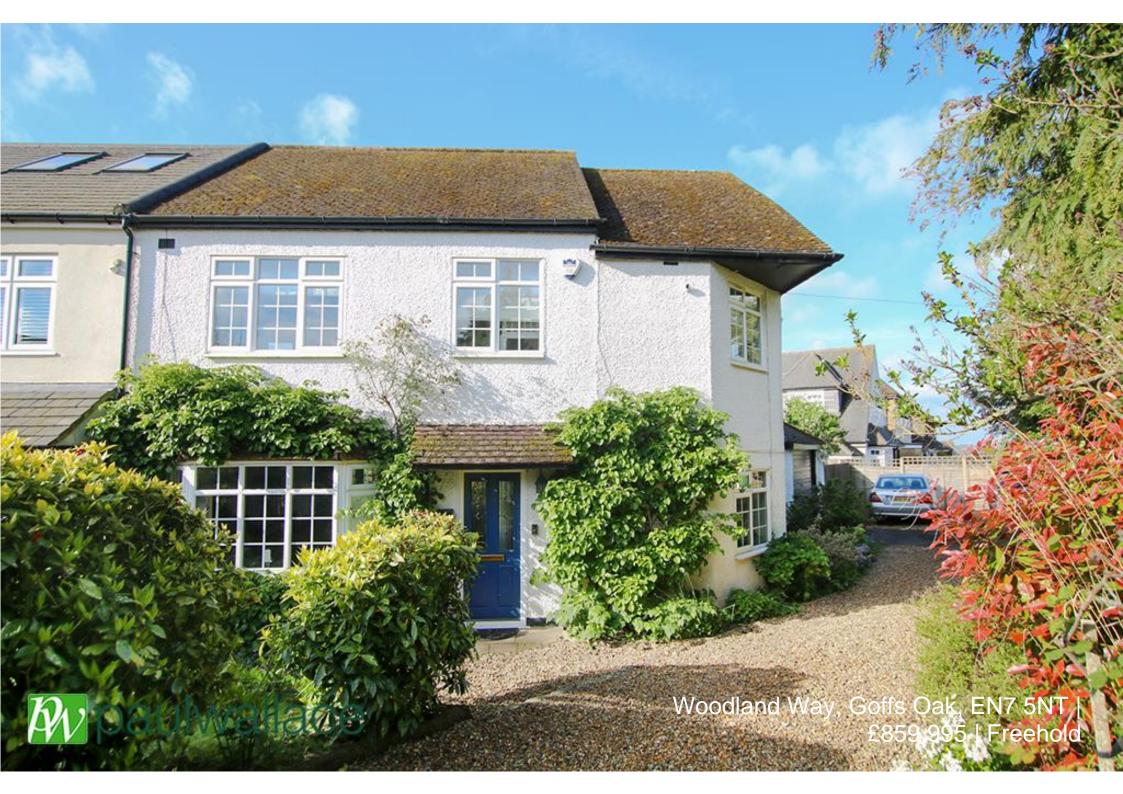

### Woodland Way, Goffs Oak, EN7 5NT

This FOUR BEDROOM SEMI DETACHED property offers both comfort and style. Benefitting from a SPACIOUS LOUNGE/DINER, GARAGE, EN-SUITE to the master bedroom along with WALK IN WARDROBE, ample OFF STREET PARKING and is located in the HIGHLY SOUGHT AFTER AREA OF GOFFS OAK known for it's family friendly ambiance and vibrant community spirit. With a secluded rear garden with mature flower and shrubs ideal for entertaining.

#### Key features

- Four Bedrooms
- Sought After Area Of Goffs Oak
- Garage
- Multiple Reception Rooms

- Semi Detached
- En-Suite To Master
- Ample Off Street Parking