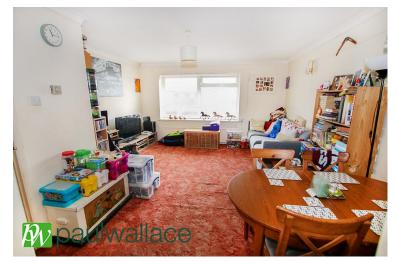

#### Lounge

Window to front, two radiators, television aerial point, coved ceiling, door to: