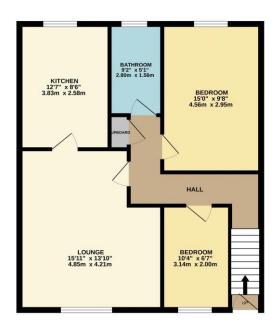

#### **Entrance Hall**

Stairs to first floor, airing cupboard, access to loft space.

#### Lounge

Window to front, two radiators, television aerial point, coved ceiling, door to:

#### Kitchen

Window to rear and fitted with a range of wall and base units with roll top work surfaces over incorporating a single drainer stainless steel sink unit white mixer tap, electric cooker point, plumbing for automatic washing machine, half tiled walls.

### **Bedroom One**

Window to rear, radiator, television aerial point.

#### **Bedroom Two**

Window to front, radiator, built in cupboard.

## Bathroom/ W.C

Window to rear and fitted with a suite comprising low flush w.c, panel enclosed bath, pedestal wash hand basin, radiator, half tiled walls.

## Own Garden

Backing onto the green, paved with flower and shrub beds, green house.

FIRST FLOOR 680 sq.ft. (63.2 sq.m.) approx.

TOTAL FLOOR AREA, 680 sq.1t, (63.2 sq. m.) approx.

What every attempt has been made to ensure the occurry of the fourpian constand here, measurement of doors, windows, rooms and any other teems are approximate and no responsibility is taken for any error, consisten or mis obstament. They plan is the flastrative purposes only and shade the used as such by any prospective purchaser. The services, systems and applicances shown have not been tested and no guarante as to the recognition of the processing or the flastration.