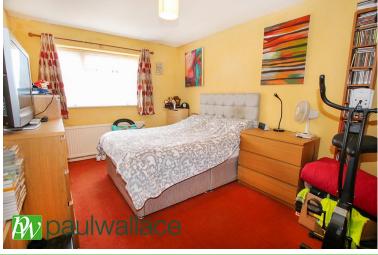

### **Bedroom One**

Window to rear, radiator, television aerial point.

#### **Bedroom Two**

Window to front, radiator, built in cupboard.