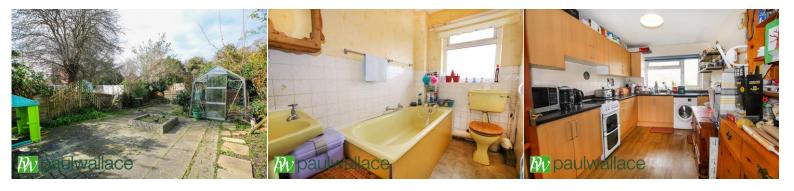

## Own Garden

Backing onto the green, paved with flower and shrub beds, green house.

FIRST FLOOR 680 sq.ft. (63.2 sq.m.) approx.

TOTAL FLOOR AREA, 680 sq.1t, (63.2 sq. m.) approx.

What every attempt has been made to ensure the occurry of the fourpian constand here, measurement of doors, windows, rooms and any other teems are approximate and no responsibility is taken for any error, consisten or mis obstament. They plan is the flastrative purposes only and shade the used as such by any prospective purchaser. The services, systems and applicances shown have not been tested and no guarante as to the recognition of the processing or the flastration.

## Bathroom/ W.C

Window to rear and fitted with a suite comprising low flush w.c, panel enclosed bath, pedestal wash hand basin, radiator, half tiled walls.

#### Kitchen

Window to rear and fitted with a range of wall and base units with roll top work surfaces over incorporating a single drainer stainless steel sink unit white mixer tap, electric cooker point, plumbing for automatic washing machine, half tiled walls.