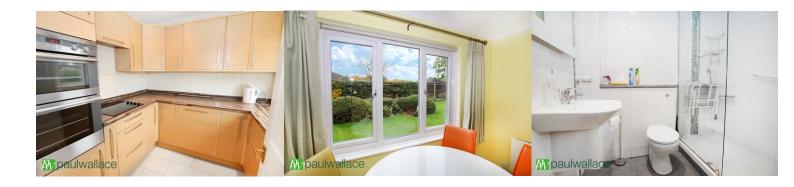

### **Refitted Kitchen**

Fitted with an extensive range of wall and base units with roll top work surfaces over, incorporating a single drainer sink unit with mixer taps, built in double oven and hob with extractor hood above, integrated dishwasher, fully tiled walls, ceramic tiled floor, space for fridge freezer, window to rear

### **Shower Room**

Attractive refitted shower room, wall mounted wash hand basin with mixer taps, low flush w/c, walk in double shower cubicle, heated towel rail, fully tilled walls, ceramic tiled floor, airing cupboard housing cylinder