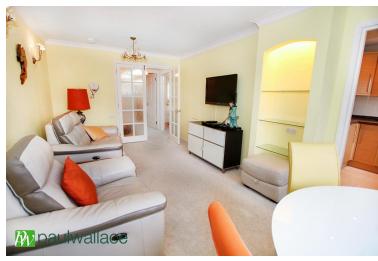

### Lounge

Window to rear, two heaters, tv point, display arch, coved ceiling, door to kitchen