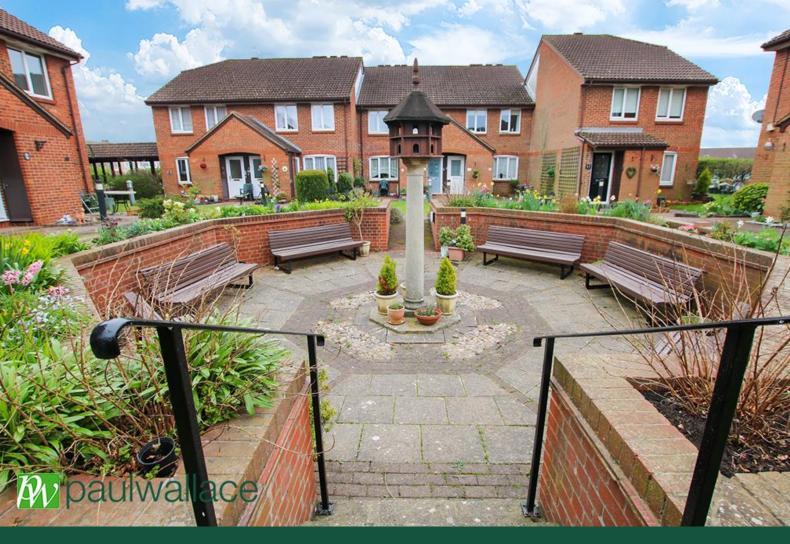

Rose Court, West Cheshunt | EN7 6ES





RARELY AVAILABLE AND OFFERED CHAIN FREE THIS TWO BEDROOM GROUND FLOOR RETIREMENT APARTMENT for the over 60's. With lounge/ diner, ATTRACTIVE KITCHEN, double glazed windows, SHOWER ROOM, WELL MAINTAINED COMMUNAL GARDENS, residents facilities.







### **Entrance Hall**

Own front door from the communal hallway, security entry phone, slimline heater, storage cupboard

### Lounge

Window to rear, two heaters, tv point, display arch, coved ceiling, door to kitchen

### **Refitted Kitchen**

Fitted with an extensive range of wall and base units with roll top work surfaces over, incorporating a single drainer sink unit with mixer taps, built in double oven and hob with extractor hood above, integrated dishwasher, fully tiled walls, ceramic tiled floor