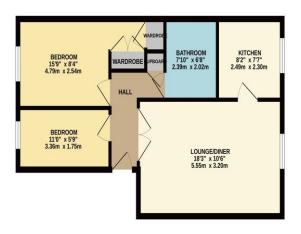

### **Entrance Hall**

Own front door from the communal hallway, security entry phone, slimline heater, storage cupboard

### Lounge

Window to rear, two heaters, tv point, display arch, coved ceiling, door to kitchen

### **Refitted Kitchen**

Fitted with an extensive range of wall and base units with roll top work surfaces over, incorporating a single drainer sink unit with mixer taps, built in double oven and hob with extractor hood above, integrated dishwasher, fully tiled walls, ceramic tiled floor, space for fridge freezer, window to rear

### **Bedroom One**

Window to front, fitted units, wall light points, coved ceiling, tv point

# **Dressing Room**

Built in wardrobes, further storage cupboard

### **Bedroom Two**

Window to front, slimline heater, coved ceiling, wall light point

### **Shower Room**

Attractive refitted shower room, wall mounted wash hand basin with mixer taps, low flush w/c, walk in double shower cubicle, heated towel rail, fully tilled walls, ceramic tiled floor, airing cupboard housing cylinder

### **Communal Facilities**

Include a residents lounge and guest suite for family member to hire.

GROUND FLOOR 551 sq.ft. (51.2 sq.m.) approx.

TOTAL FLOOR AREA 1551 by R. 1632 sign m) approve which next undergished semandal to ensure the accuracy of the biospin contained here, independent of them, independent and the semantial contained to the semantial contained for any piece, sensitive or or in-distincted. They plan is the distribute purposes why defined the cents is not bey prosperative purchases. The seminors, systems and applicates shown have not been loaned early on purchase as to their operations; or efforts on the loans of the seminor of