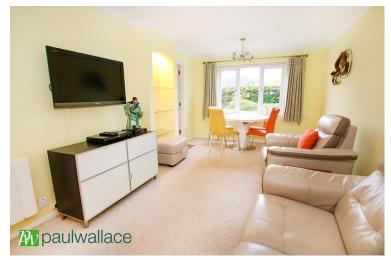

### Lounge

Window to rear, two heaters, tv point, display arch, coved ceiling, door to kitchen