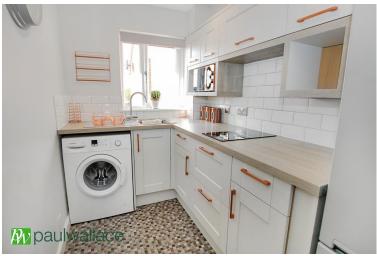

### **Attractive Refitted Kitchen**

Window to rear and fitted with a range of wall and base units with work surfaces over incorporating a single drainer stainless steel sink unit with mixer taps, plumbing for washing machine, electric hob, space for fridge freezer