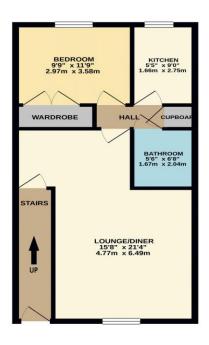

Rose Court, West Cheshunt | EN7 6EU £185,000 | Leasehold

\*\* CHAIN FREE \*\* \* RETIREMENT APARTMENT FOR THE OVER 60's \* One bedroom FIRST FLOOR retirement apartment, LOUNGE/ DINER, fitted kitchen, bathroom/ W.C, well tended communal gardens, residents facilities.

### **Entrance Hall**

Front door from the outside, stairs to first floor

# Lounge/Diner

Twin windows to front, tv point, two wall light points, storage cupboard, electric radiator, attractive fireplace, door to inner hallway

## **Inner Hallway**

Access to loft space, airing cupboard

### **Attractive Refitted Kitchen**

Window to rear and fitted with a range of wall and base units with work surfaces over incorporating a single drainer stainless steel sink unit with mixer taps, plumbing for washing machine, electric hob, space for fridge freezer

### **Double Bedroom**

Window to rear, slimline heater, built in wardrobes

#### Refitted Shower Room/WC

Fitted with a suite comprising low flush w/c, vanity wash hand basin with cupboard below and mixer taps, walk in double shower cubicle, heated towel rail, window to side

## **Communal Facilities**

Include a residents lounge and guest suite for family member to hire.

FIRST FLOOR 522 sq.ft. (48.5 sq.m.) approx.

TOTAL FLOOR AREA. 522 st.ft. (48.5 st.m.) approx. Whilst every altering has been made to ensure the accuracy of the floorigino contained here, measurement of doors, windows, rooms and any other terms are approximate and no responsibility is taken for any error omission or mis-adtement. This pain is for flustratine purposes only and cheude the used as such by any prospective purchaser. This services, systems and applicances shown have not been tested and no quarant as to their operations or differency can be given.