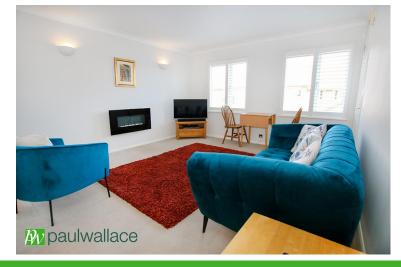

# Lounge/Diner

Twin windows to front, tv point, two wall light points, storage cupboard, electric radiator, attractive fireplace, door to inner hallway