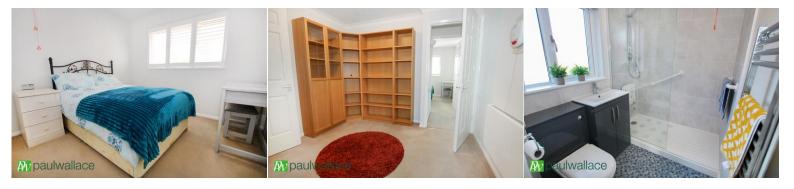

### **Double Bedroom**

Window to rear, slimline heater, built in wardrobes

#### Refitted Shower Room/WC

Fitted with a suite comprising low flush w/c, vanity wash hand basin with cupboard below and mixer taps, walk in double shower cubicle, heated towel rail, window to side