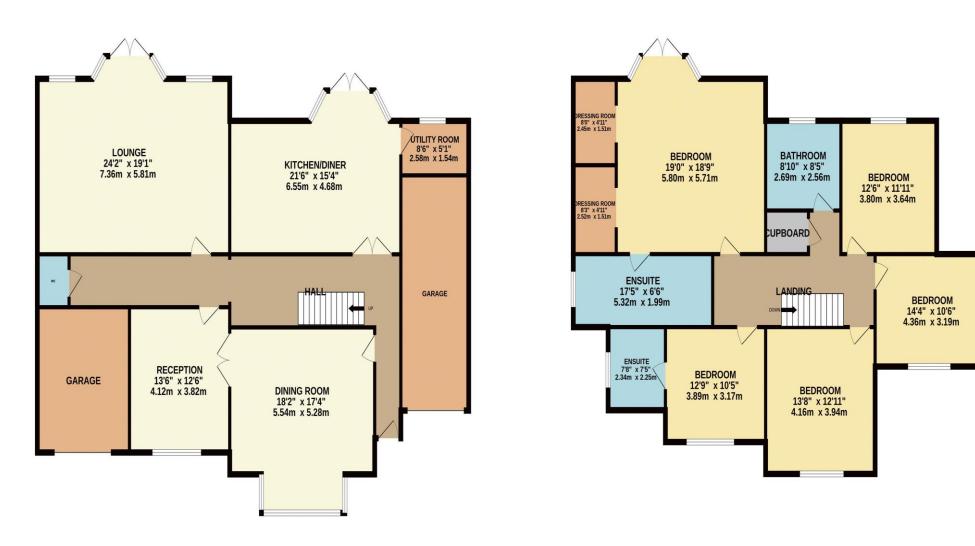

## Key features

- Five Bedroom Detached House
- Four Bathrooms
- Beautiful South Facing Views
- Separate Utility Room
- Multiple Reception Rooms

Paul Wallace Estate Agents Brookfield Centre

vallace

GROUND FLOOR 1838 sq.ft. (170.7 sq.m.) approx.

1ST FLOOR 1460 sq.ft. (135.7 sq.m.) approx.

#### TOTAL FLOOR AREA: 3298 sq.ft. (306.4 sq.m.) approx.

Whilst every attempt has been made to ensure the accuracy of the floorplan contained here, measurements of doors, windows, rooms and any other items are approximate and no responsibility is taken for any error, omission or mis-statement. This plan is for illustrative purposes only and should be used as such by any prospective purchaser. The services, systems and appliances shown have not been tested and no guarantee as to their operability or efficiency can be given.