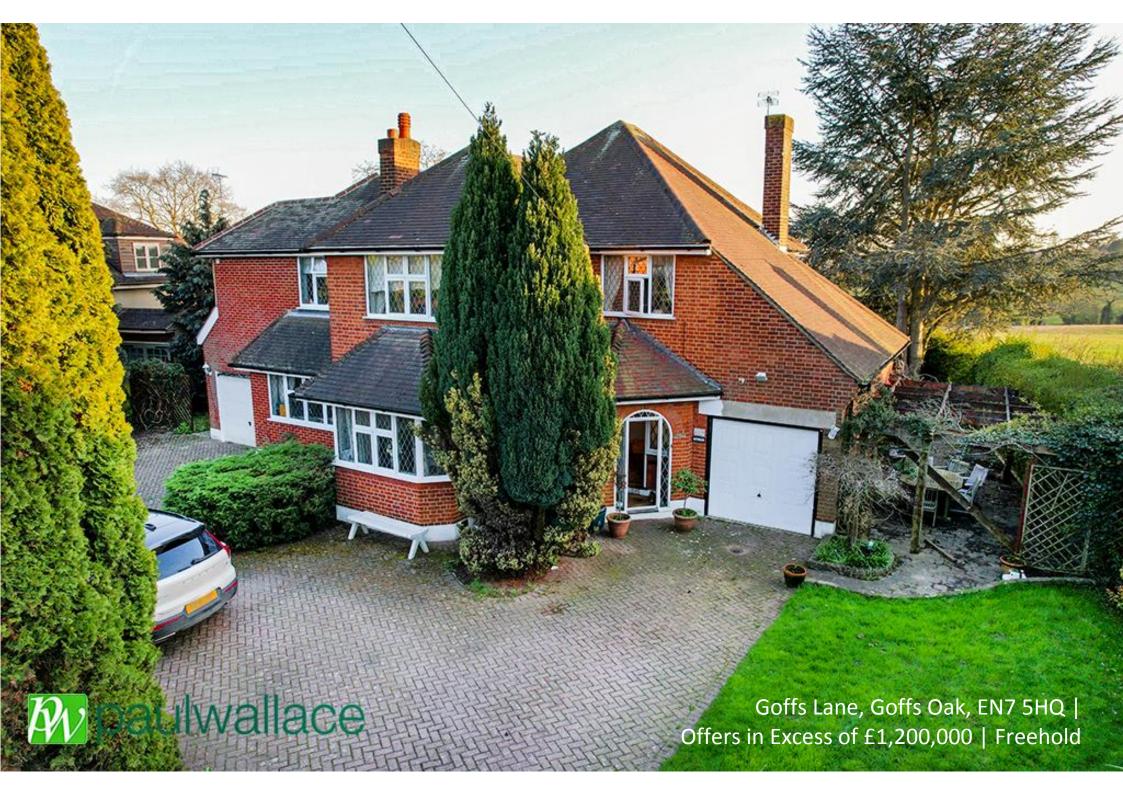

### Goffs Lane, Goffs Oak, EN7 5HQ

FIVE BEDROOM detached property IN SOUGHT AFTER GOFFS OAK with BEAUTIFUL SOUTH FACING VIEWS benefits from FOUR BATHROOMS and a LARGE KITCHEN/BREAKFAST ROOM with a separate UTILITY ROOM.. Upstairs boasts 5 bedrooms with TWO EN-SUITES with the MASTER BEDROOM with it's own TWIN WALK IN DRESSING ROOM.

## Key features

- Five Bedroom Detached House
- Four Bathrooms
- Beautiful South Facing Views
- Separate Utility Room
- Multiple Reception Rooms

Paul Wallace Estate Agents Brookfield Centre

vallace

GROUND FLOOR 1838 sq.ft. (170.7 sq.m.) approx.