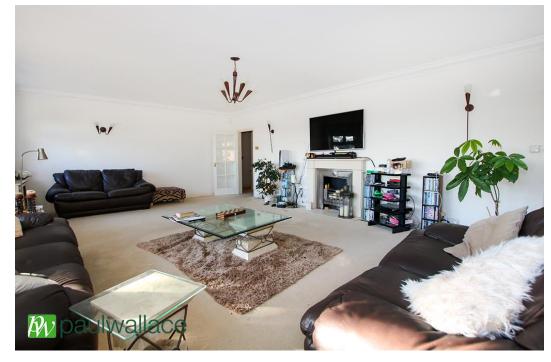

### Goffs Lane, Goffs Oak, EN7 5HQ

FIVE BEDROOM detached property IN SOUGHT AFTER GOFFS OAK with BEAUTIFUL SOUTH FACING VIEWS benefits from FOUR BATHROOMS and a LARGE KITCHEN/BREAKFAST ROOM with a separate UTILITY ROOM.. Upstairs boasts 5 bedrooms with TWO EN-SUITES with the MASTER BEDROOM with it's own TWIN WALK IN DRESSING ROOM.

## Key features

- Five Bedroom Detached House
- Four Bathrooms
- Beautiful South Facing Views
- Separate Utility Room
- Multiple Reception Rooms

Paul Wallace Estate Agents Brookfield Centre

vallace

GROUND FLOOR 1838 sq.ft. (170.7 sq.m.) approx.