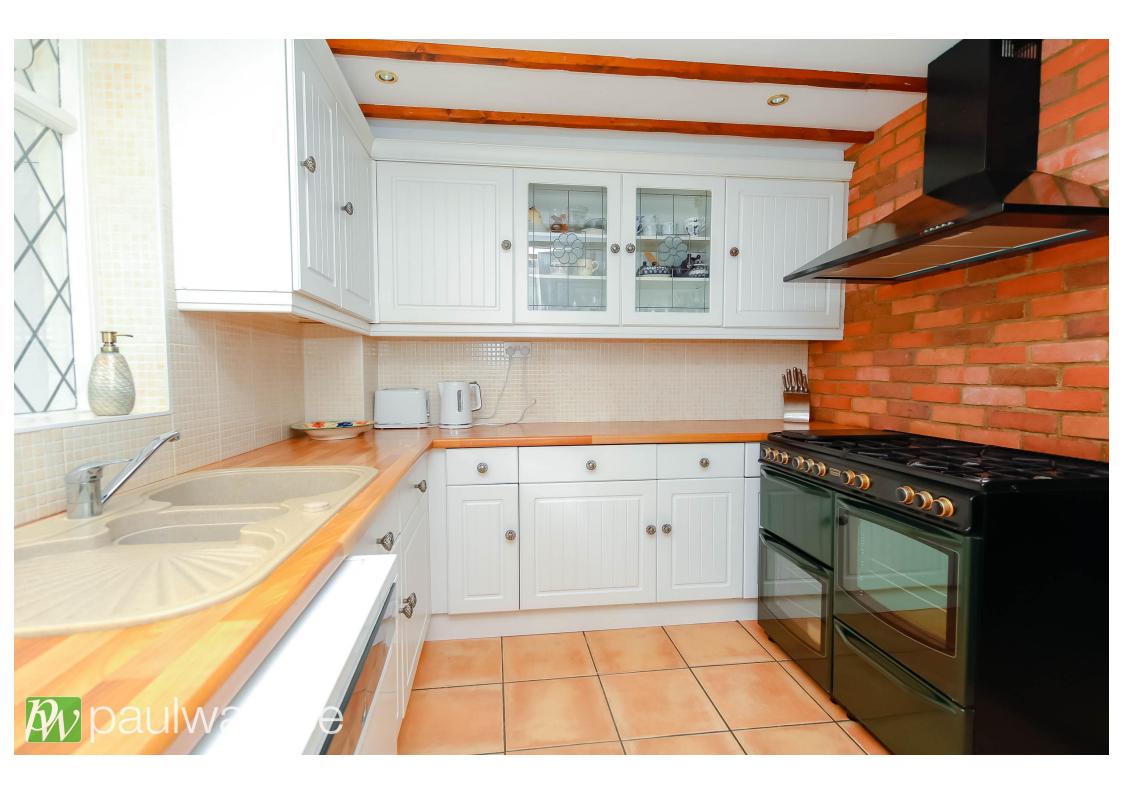

## Nazeing Road, Nazeing, EN9 2HY

This beautifully presented semi-detached bungalow boasts three bedrooms and a 70' south facing garden, offering ample space for outdoor enjoyment. The property features a large frontage with generous off-street parking and an integral single garage, providing plenty of room for vehicles. Inside, the kitchen and shower room / W.C. have been finished to a high standard, with the rest of the property also presented in immaculate condition. The home benefits from gas central heating, double glazed windows, and a large workshop, as well as potential for future extension into the side, rear, and loft space (subject to obtaining the necessary planning permission). Additionally, the property is conveniently located within walking distance of Broxbourne railway station, offering easy access to transportation links. This is an ideal opportunity for those seeking a well-maintained, spacious property with the potential for further expansion.

## Key features

•Spectacular three bedroom semi-detached bungalow with a vast 70' south facing garden. Impeccably finished kitchen and shower room / w.c.

•Features gas central heating, double glazed windows, and a spacious workshop