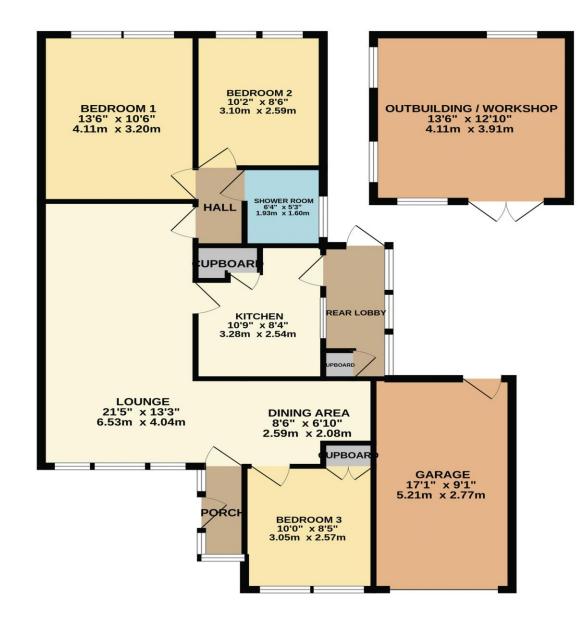

## GROUND FLOOR 1146 sq.ft. (106.5 sq.m.) approx.

TOTAL FLOOR AREA : 1146 sq.ft. (106.5 sq.m.) approx.

Whils every attempt has been made to ensure the sequence of the fleorenized provide the resource of the fleorenized provide the sequence of doors windows, rooms and any other titems are approximate and no responsibility is taken for any error, omission or mis-statement. This plan is for illustrative purposes only and should be used as such by any prospective purchaser. The services, systems and applicances shown have not been tested and no guarantee as to their operability or efficiency can be given. Made with Metropix @2023