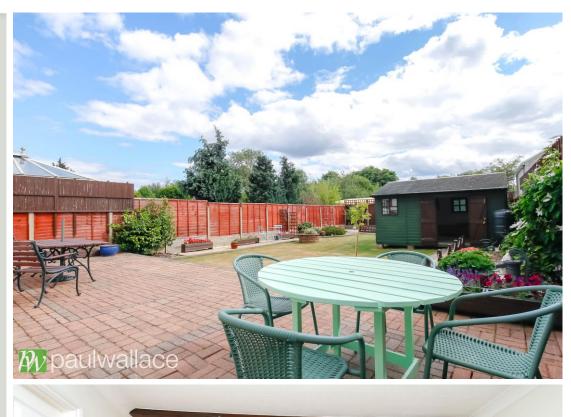

## Nazeing Road, Nazeing, EN9 2HY

This beautifully presented semi-detached bungalow boasts three bedrooms and a 70' south facing garden, offering ample space for outdoor enjoyment. The property features a large frontage with generous off-street parking and an integral single garage, providing plenty of room for vehicles. Inside, the kitchen and shower room / W.C. have been finished to a high standard, with the rest of the property also presented in immaculate condition. The home benefits from gas central heating, double glazed windows, and a large workshop, as well as potential for future extension into the side, rear, and loft space (subject to obtaining the necessary planning permission). Additionally, the property is conveniently located within walking distance of Broxbourne railway station, offering easy access to transportation links. This is an ideal opportunity for those seeking a well-maintained, spacious property with the potential for further expansion.

## Key features

•Spectacular three bedroom semi-detached bungalow with a vast 70' south facing garden. Impeccably finished kitchen and shower room / w.c.

•Features gas central heating, double glazed windows, and a spacious workshop

•Located within walking distance of the Broxbourne railway station

•Generous frontage with ample off street parking and an integral single garage

•Exceptionally high standard of presentation throughout

•Offers potential for extensions to side, rear, and into the loft space Recorder to Informination