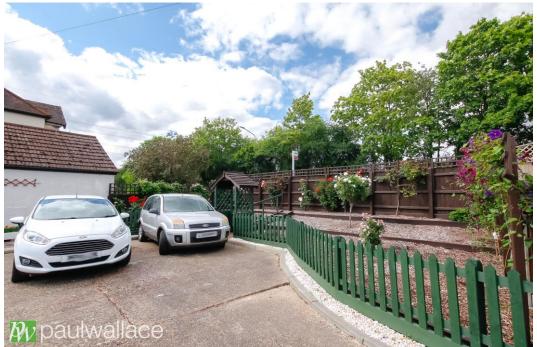

## Nazeing Road, Nazeing, EN9 2HY

This beautifully presented semi-detached bungalow boasts three bedrooms and a 70' south facing garden, offering ample space for outdoor enjoyment. The property features a large frontage with generous off-street parking and an integral single garage, providing plenty of room for vehicles. Inside, the kitchen and shower room / W.C. have been finished to a high standard, with the rest of the property also presented in immaculate condition. The home benefits from gas central heating, double glazed windows, and a large workshop, as well as potential for future extension into the side, rear, and loft space (subject to obtaining the necessary planning permission). Additionally, the property is conveniently located within walking distance of Broxbourne railway station, offering easy access to transportation links. This is an ideal opportunity for those seeking a well-maintained, spacious property with the potential for further expansion.

•Located within walking distance of the Broxbourne railway station

•Generous frontage with ample off street parking and an integral single garage

•Exceptionally high standard of presentation throughout

•Offers potential for extensions to side, rear, and into the loft space Recorder to Informination