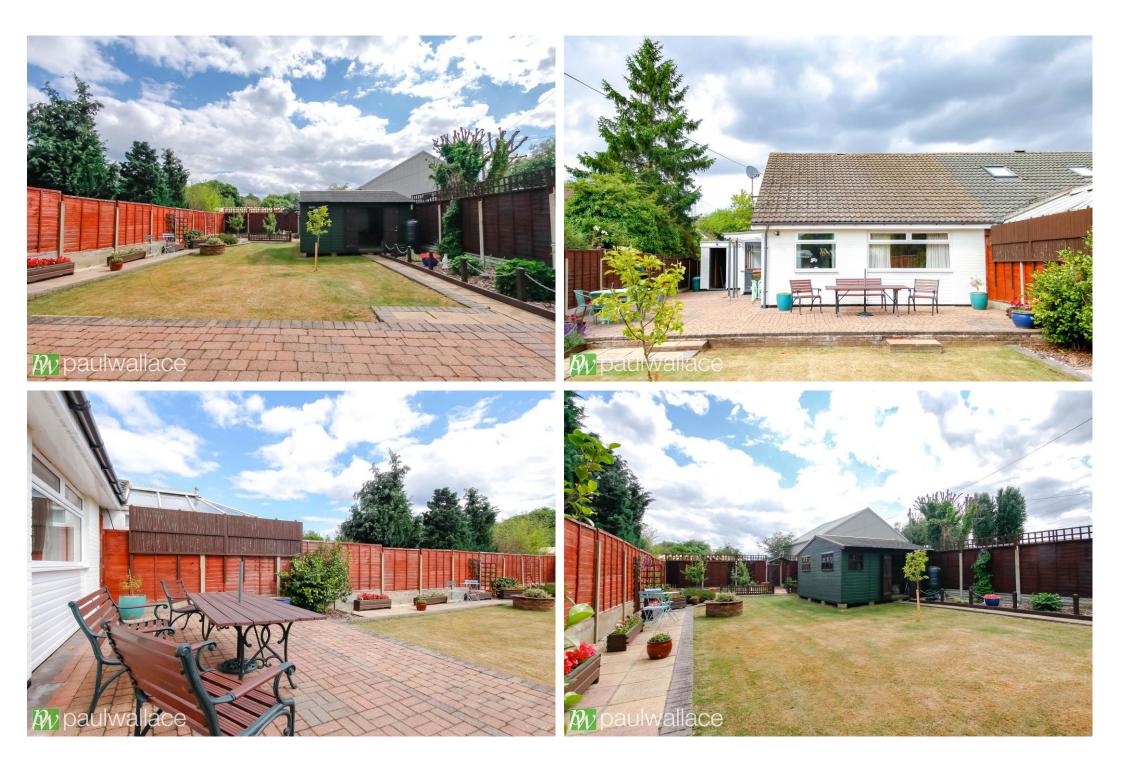

## Nazeing Road, Nazeing, EN9 2HY

This beautifully presented semi-detached bungalow boasts three bedrooms and a 70' south facing garden, offering ample space for outdoor enjoyment. The property features a large frontage with generous off-street parking and an integral single garage, providing plenty of room for vehicles. Inside, the kitchen and shower room / W.C. have been finished to a high standard, with the rest of the property also presented in immaculate condition. The home benefits from gas central heating, double glazed windows, and a large workshop, as well as potential for future extension into the side, rear, and loft space (subject to obtaining the necessary planning permission). Additionally, the property is conveniently located within walking distance of Broxbourne railway station, offering easy access to transportation links. This is an ideal opportunity for those seeking a well-maintained, spacious property with the potential for further expansion.

## Key features

•Spectacular three bedroom semi-detached bungalow with a vast 70' south facing garden. Impeccably finished kitchen and shower room / w.c.

•Features gas central heating, double glazed windows, and a spacious workshop