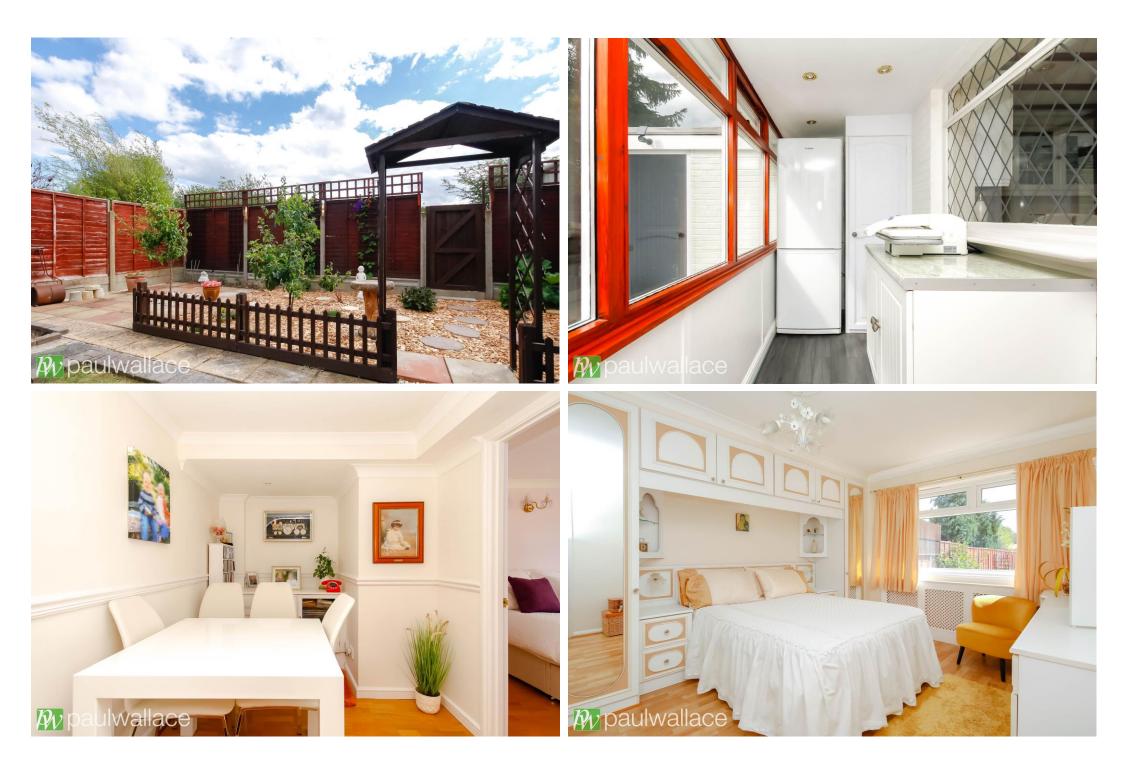

## Nazeing Road, Nazeing, EN9 2HY

This beautifully presented semi-detached bungalow boasts three bedrooms and a 70' south facing garden, offering ample space for outdoor enjoyment. The property features a large frontage with generous off-street parking and an integral single garage, providing plenty of room for vehicles. Inside, the kitchen and shower room / W.C. have been finished to a high standard, with the rest of the property also presented in immaculate condition. The home benefits from gas central heating, double glazed windows, and a large workshop, as well as potential for future extension into the side, rear, and loft space (subject to obtaining the necessary planning permission). Additionally, the property is conveniently located within walking distance of Broxbourne railway station, offering easy access to transportation links. This is an ideal opportunity for those seeking a well-maintained, spacious property with the potential for further expansion.

## Key features

•Spectacular three bedroom semi-detached bungalow with a vast 70' south facing garden. Impeccably finished kitchen and shower room / w.c.

•Features gas central heating, double glazed windows, and a spacious workshop