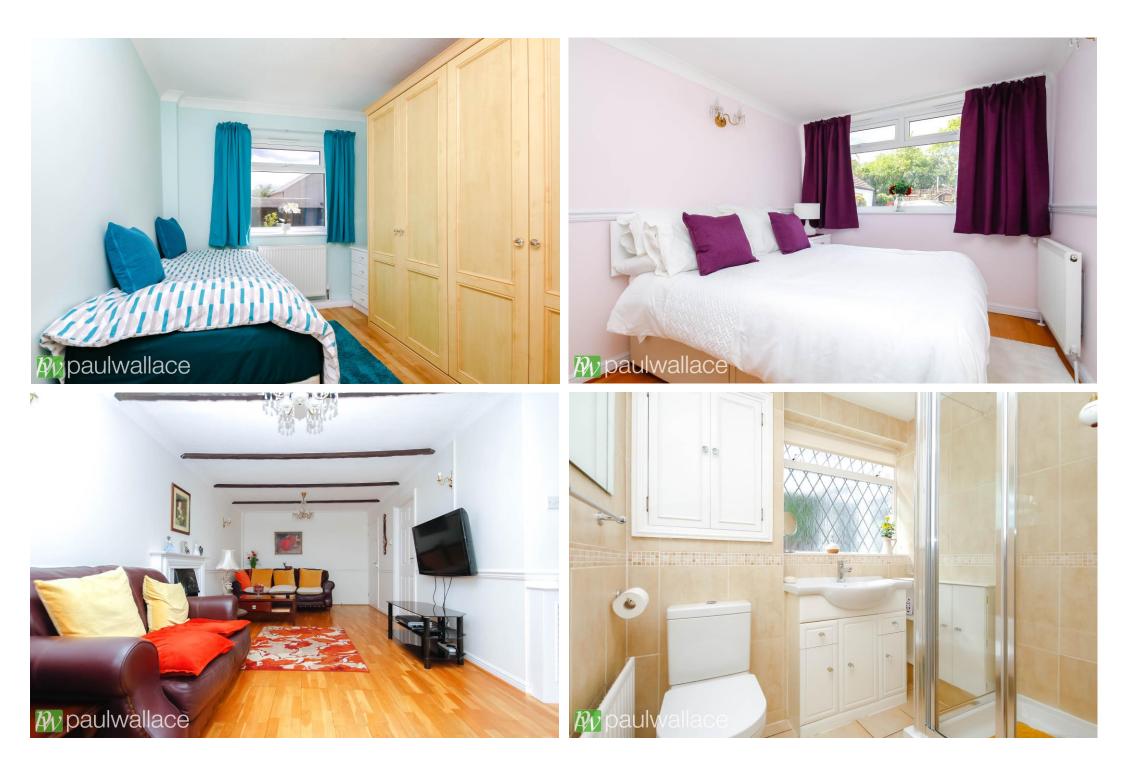

## Nazeing Road, Nazeing, EN9 2HY

This beautifully presented semi-detached bungalow boasts three bedrooms and a 70' south facing garden, offering ample space for outdoor enjoyment. The property features a large frontage with generous off-street parking and an integral single garage, providing plenty of room for vehicles. Inside, the kitchen and shower room / W.C. have been finished to a high standard, with the rest of the property also presented in immaculate condition. The home benefits from gas central heating, double glazed windows, and a large workshop, as well as potential for future extension into the side, rear, and loft space (subject to obtaining the necessary planning permission). Additionally, the property is conveniently located within walking distance of Broxbourne railway station, offering easy access to transportation links. This is an ideal opportunity for those seeking a well-maintained, spacious property with the potential for further expansion.

## Key features

•Spectacular three bedroom semi-detached bungalow with a vast 70' south facing garden. Impeccably finished kitchen and shower room / w.c.

•Features gas central heating, double glazed windows, and a spacious workshop