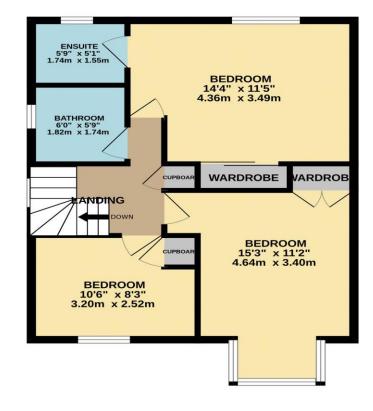

1ST FLOOR 537 sq.ft. (49.9 sq.m.) approx.

TOTAL FLOOR AREA : 1199 sq.ft. (111.3 sq.m.) approx.

Whilst every attempt has been made to ensure the accuracy of the floorplan contained here, measurements of doors, windows, rooms and any other items are approximate and no responsibility is taken for any error, omission or mis-statement. This plan is for illustrative purposes only and should be used as such by any prospective purchaser. The services, systems and appliances shown have not been tested and no guarantee as to their operability or efficiency can be given. Made with Metropix ©2024