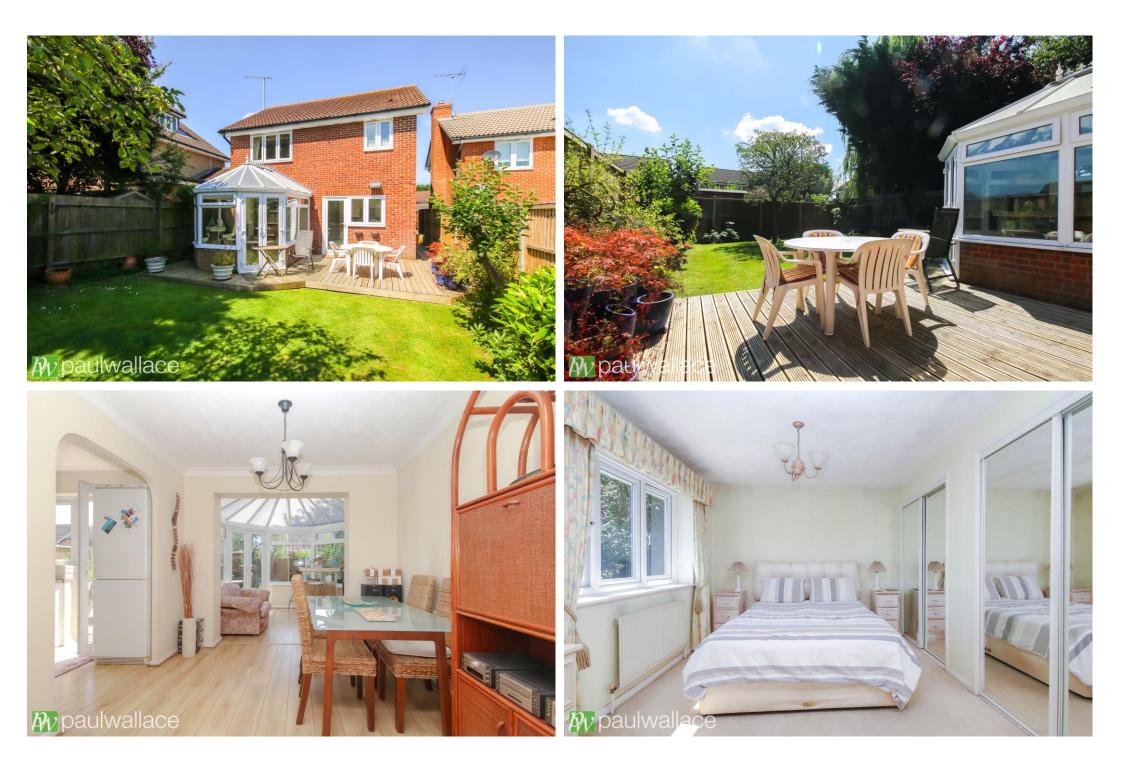

## Kestrel Road, Waltham Abbey, EN9 3NB

Situated within a peaceful and tranquil cul-de-sac, this detached three double bedroom family home offers an ensuite to bedroom one, this property provides ample living space for a growing family. The well-maintained rear garden features a delightful decking area and beautifully stocked flower and shrub beds, perfect for enjoying the outdoors. Additional features of this property include a conservatory, ground floor cloakroom, integral garage, double glazed windows, gas central heating, and off-street parking, ensuring both comfort and convenience. The kitchen and bathroom have been tastefully designed, adding a touch of modern elegance to the home. Offered with a complete chain, this property is ready for its new owners to move in.