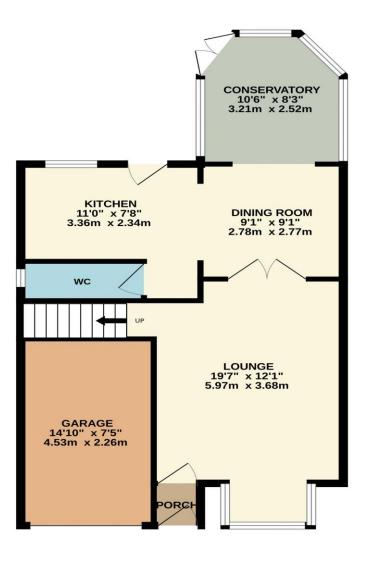

GROUND FLOOR 661 sq.ft. (61.4 sq.m.) approx.

Registered Address: Unit 3 The Brookfield Centre, Cheshunt, Herts, EN8 0NN Company Registration Number: OC414280 | VAT Number: 276958046©2022 Paul Wallace Group LLP trading as Paul Wallace Estate Agents