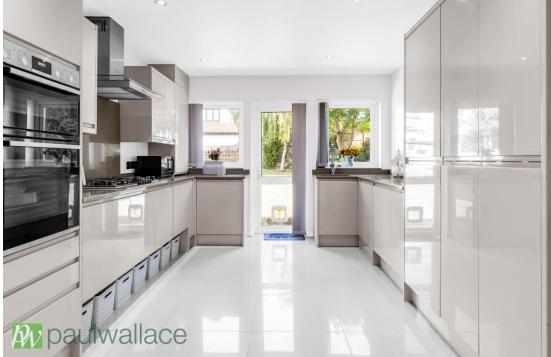

## Key features

- •Four/five-bedroom detached home with versatile layout
- •Stunning 32'3 kitchen/diner with granite worktops and integrated appliances
- •Two spacious ground-floor bedrooms, two further bedrooms upstairs with additional bathroom
- •Large frontage with ample off-street parking, double-glazed windows, and gas central heating
- •Self-contained annexe (convertible back to double garage)
- •25' living room with tiled flooring and superb bathroom with freestanding bath
- •70' rear garden with potential to extend (STPP)
- •Prime Hamlet Hill location with excellent amenities and transport links