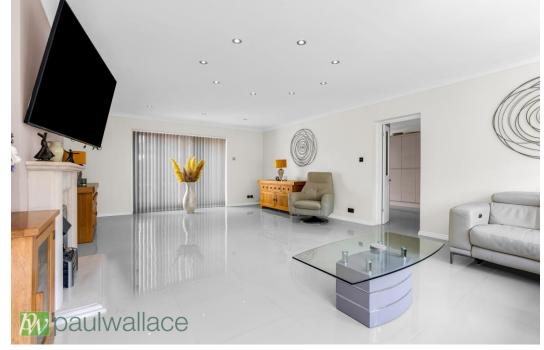

## Key features

- •Four/five-bedroom detached home with versatile layout
- •Stunning 32'3 kitchen/diner with granite worktops and integrated appliances
- •Two spacious ground-floor bedrooms, two further bedrooms upstairs with additional bathroom
- •Large frontage with ample off-street parking, double-glazed windows, and gas central heating
- •Self-contained annexe (convertible back to double garage)
- •25' living room with tiled flooring and superb bathroom with freestanding bath
- •70' rear garden with potential to extend (STPP)
- •Prime Hamlet Hill location with excellent amenities and transport links