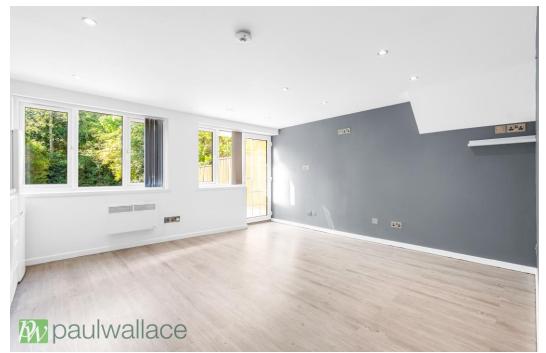

## Key features

- •Four/five-bedroom detached home with versatile layout
- •Stunning 32'3 kitchen/diner with granite worktops and integrated appliances
- •Two spacious ground-floor bedrooms, two further bedrooms upstairs with additional bathroom
- •Large frontage with ample off-street parking, double-glazed windows, and gas central heating
- •Self-contained annexe (convertible back to double garage)
- •25' living room with tiled flooring and superb bathroom with freestanding bath
- •70' rear garden with potential to extend (STPP)
- •Prime Hamlet Hill location with excellent amenities and transport links