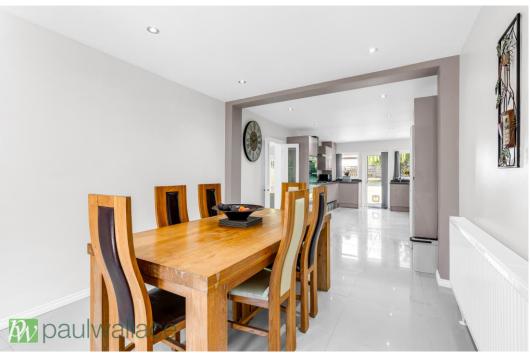

## Key features

- •Four/five-bedroom detached home with versatile layout
- •Stunning 32'3 kitchen/diner with granite worktops and integrated appliances
- •Two spacious ground-floor bedrooms, two further bedrooms upstairs with additional bathroom
- •Large frontage with ample off-street parking, double-glazed windows, and gas central heating
- •Self-contained annexe (convertible back to double garage)
- •25' living room with tiled flooring and superb bathroom with freestanding bath
- •70' rear garden with potential to extend (STPP)
- •Prime Hamlet Hill location with excellent amenities and transport links