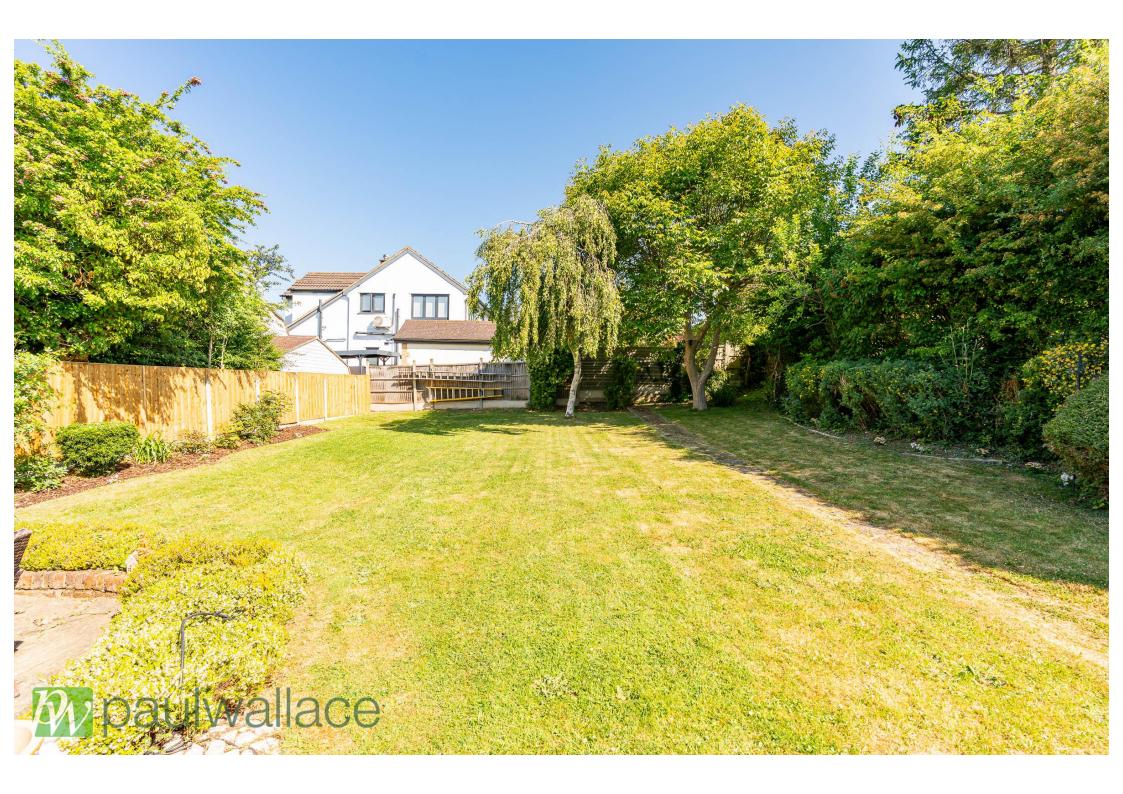

## Key features

- •Four/five-bedroom detached home with versatile layout
- •Stunning 32'3 kitchen/diner with granite worktops and integrated appliances
- •Two spacious ground-floor bedrooms, two further bedrooms upstairs with additional bathroom
- •Large frontage with ample off-street parking, double-glazed windows, and gas central heating
- •Self-contained annexe (convertible back to double garage)
- •25' living room with tiled flooring and superb bathroom with freestanding bath
- •70' rear garden with potential to extend (STPP)
- •Prime Hamlet Hill location with excellent amenities and transport links