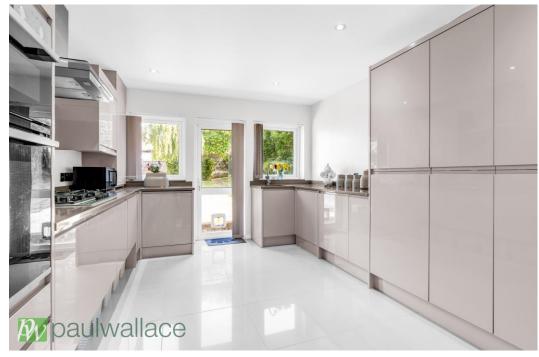

## Key features

- •Four/five-bedroom detached home with versatile layout
- •Stunning 32'3 kitchen/diner with granite worktops and integrated appliances
- •Two spacious ground-floor bedrooms, two further bedrooms upstairs with additional bathroom
- •Large frontage with ample off-street parking, double-glazed windows, and gas central heating
- •Self-contained annexe (convertible back to double garage)
- •25' living room with tiled flooring and superb bathroom with freestanding bath
- •70' rear garden with potential to extend (STPP)
- •Prime Hamlet Hill location with excellent amenities and transport links