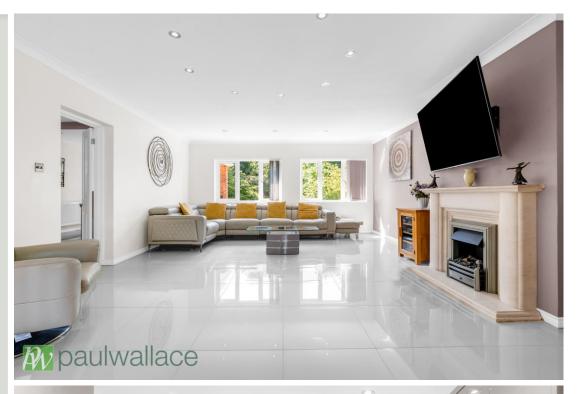

## Key features

- •Four/five-bedroom detached home with versatile layout
- •Stunning 32'3 kitchen/diner with granite worktops and integrated appliances
- •Two spacious ground-floor bedrooms, two further bedrooms upstairs with additional bathroom
- •Large frontage with ample off-street parking, double-glazed windows, and gas central heating
- •Self-contained annexe (convertible back to double garage)
- •25' living room with tiled flooring and superb bathroom with freestanding bath
- •70' rear garden with potential to extend (STPP)
- •Prime Hamlet Hill location with excellent amenities and transport links