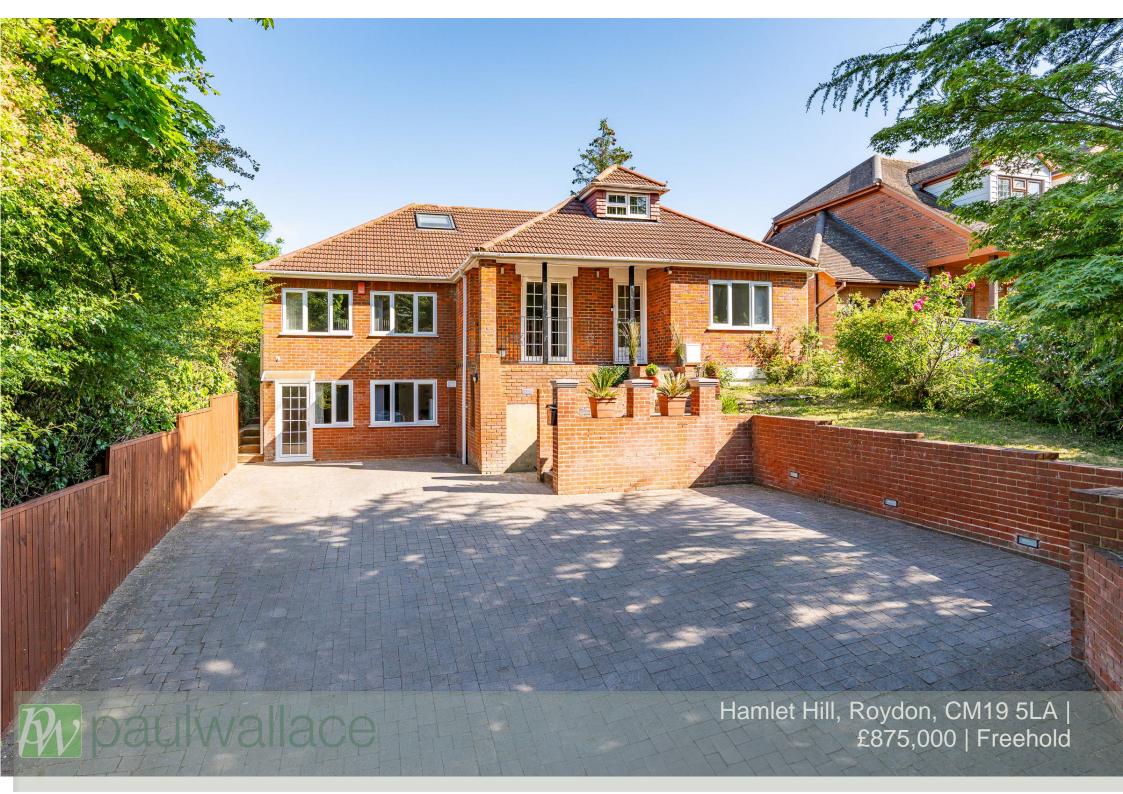

## Key features

- •Four/five-bedroom detached home with versatile layout
- •Stunning 32'3 kitchen/diner with granite worktops and integrated appliances
- •Two spacious ground-floor bedrooms, two further bedrooms upstairs with additional bathroom
- •Large frontage with ample off-street parking, double-glazed windows, and gas central heating
- •Self-contained annexe (convertible back to double garage)
- •25' living room with tiled flooring and superb bathroom with freestanding bath
- •70' rear garden with potential to extend (STPP)
- •Prime Hamlet Hill location with excellent amenities and transport links