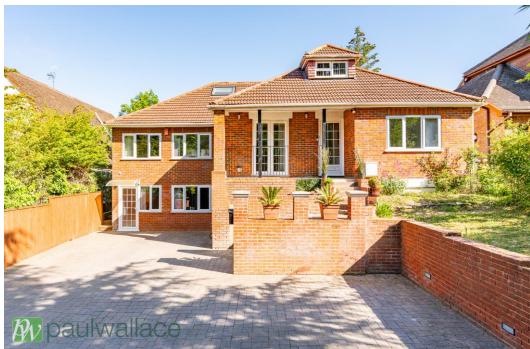

## Key features

- •Four/five-bedroom detached home with versatile layout
- •Stunning 32'3 kitchen/diner with granite worktops and integrated appliances
- •Two spacious ground-floor bedrooms, two further bedrooms upstairs with additional bathroom
- •Large frontage with ample off-street parking, double-glazed windows, and gas central heating
- •Self-contained annexe (convertible back to double garage)
- •25' living room with tiled flooring and superb bathroom with freestanding bath
- •70' rear garden with potential to extend (STPP)
- •Prime Hamlet Hill location with excellent amenities and transport links