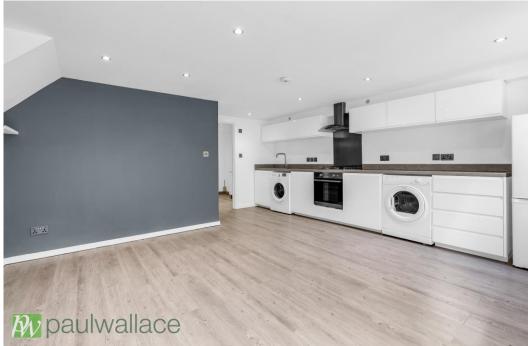

## Key features

- •Four/five-bedroom detached home with versatile layout
- •Stunning 32'3 kitchen/diner with granite worktops and integrated appliances
- •Two spacious ground-floor bedrooms, two further bedrooms upstairs with additional bathroom
- •Large frontage with ample off-street parking, double-glazed windows, and gas central heating
- •Self-contained annexe (convertible back to double garage)
- •25' living room with tiled flooring and superb bathroom with freestanding bath
- •70' rear garden with potential to extend (STPP)
- •Prime Hamlet Hill location with excellent amenities and transport links