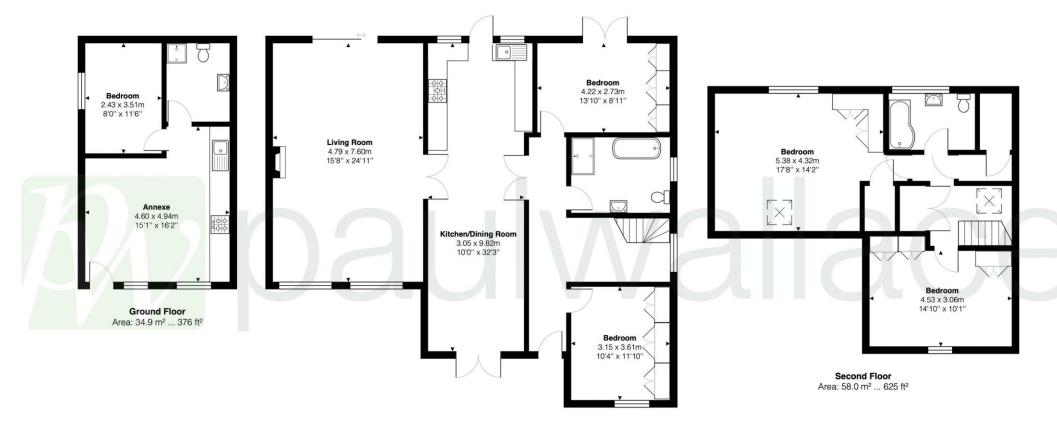

## Key features

- •Four/five-bedroom detached home with versatile layout
- •Stunning 32'3 kitchen/diner with granite worktops and integrated appliances
- •Two spacious ground-floor bedrooms, two further bedrooms upstairs with additional bathroom
- •Large frontage with ample off-street parking, double-glazed windows, and gas central heating
- •Self-contained annexe (convertible back to double garage)
- •25' living room with tiled flooring and superb bathroom with freestanding bath
- •70' rear garden with potential to extend (STPP)
- •Prime Hamlet Hill location with excellent amenities and transport links

Tenure Freehold

Council Tax

**EPC** Rating C

Local Authority Epping Forest District Council

01992 466471

First Floor Area: 118.0 m² ... 1271 ft²

Total Area: 211.0 m<sup>2</sup> ... 2271 ft<sup>2</sup>