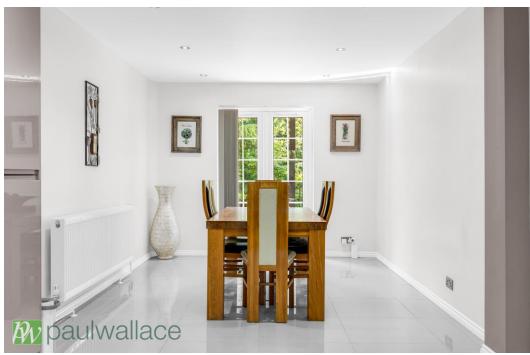

## Key features

- •Four/five-bedroom detached home with versatile layout
- •Stunning 32'3 kitchen/diner with granite worktops and integrated appliances
- •Two spacious ground-floor bedrooms, two further bedrooms upstairs with additional bathroom
- •Large frontage with ample off-street parking, double-glazed windows, and gas central heating
- •Self-contained annexe (convertible back to double garage)
- •25' living room with tiled flooring and superb bathroom with freestanding bath
- •70' rear garden with potential to extend (STPP)
- •Prime Hamlet Hill location with excellent amenities and transport links