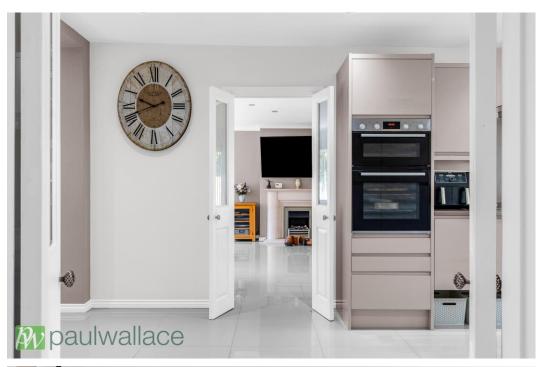

## Key features

- •Four/five-bedroom detached home with versatile layout
- •Stunning 32'3 kitchen/diner with granite worktops and integrated appliances
- •Two spacious ground-floor bedrooms, two further bedrooms upstairs with additional bathroom
- •Large frontage with ample off-street parking, double-glazed windows, and gas central heating
- •Self-contained annexe (convertible back to double garage)
- •25' living room with tiled flooring and superb bathroom with freestanding bath
- •70' rear garden with potential to extend (STPP)
- •Prime Hamlet Hill location with excellent amenities and transport links