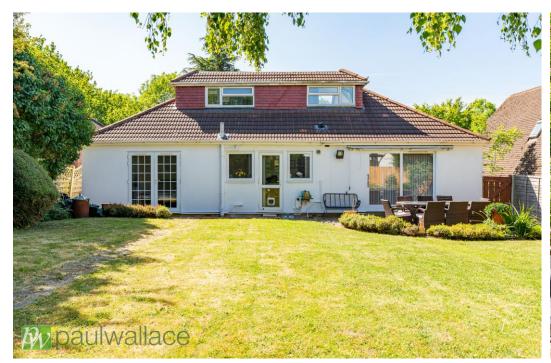

## Key features

- •Four/five-bedroom detached home with versatile layout
- •Stunning 32'3 kitchen/diner with granite worktops and integrated appliances
- •Two spacious ground-floor bedrooms, two further bedrooms upstairs with additional bathroom
- •Large frontage with ample off-street parking, double-glazed windows, and gas central heating
- •Self-contained annexe (convertible back to double garage)
- •25' living room with tiled flooring and superb bathroom with freestanding bath
- •70' rear garden with potential to extend (STPP)
- •Prime Hamlet Hill location with excellent amenities and transport links