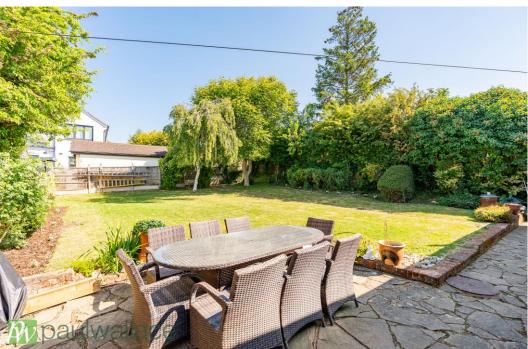

## Key features

- •Four/five-bedroom detached home with versatile layout
- •Stunning 32'3 kitchen/diner with granite worktops and integrated appliances
- •Two spacious ground-floor bedrooms, two further bedrooms upstairs with additional bathroom
- •Large frontage with ample off-street parking, double-glazed windows, and gas central heating
- •Self-contained annexe (convertible back to double garage)
- •25' living room with tiled flooring and superb bathroom with freestanding bath
- •70' rear garden with potential to extend (STPP)
- •Prime Hamlet Hill location with excellent amenities and transport links