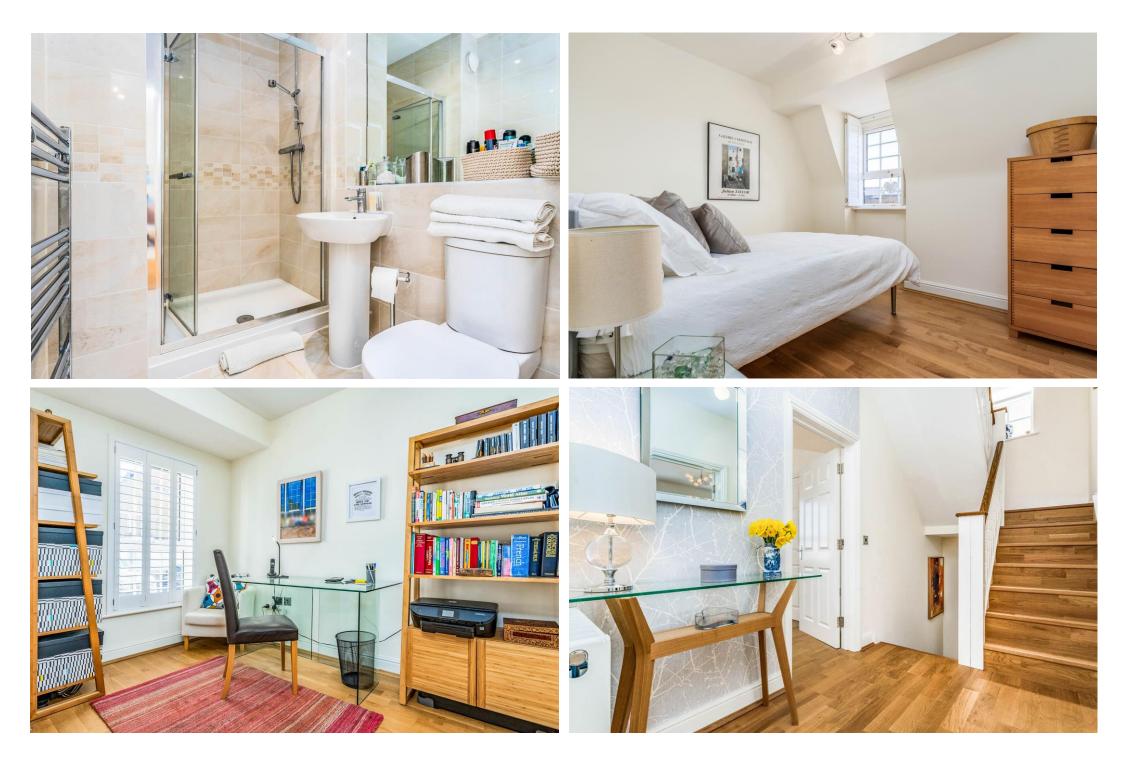

## Manor House Gardens, Wormley, Broxbourne, EN10 6GN

Located in an exclusive gated development, this stunning four-bedroom detached Georgian style townhouse offers luxurious living accommodation spanning 2239 ft<sup>2</sup>. The property boasts a meticulously landscaped garden with delightful views over the New River. Presented to the highest standard, the property features three reception rooms, including a spacious 20'4" conservatory with UV reflective glass that maximizes natural light and offers panoramic views of the picturesque surroundings. The residence also includes a 21'9" kitchen/diner, a generous 21'9" lounge, a garage with the potential to be converted into additional living space, off-street parking, an ensuite bathroom and dressing area in the principal bedroom, an en-suite bathroom in the second bedroom, a superb main bathroom, a home office. and a convenient ground floor cloakroom. This exquisite property offers a perfect blend of elegant design, modern amenities, and serene surroundings, making it an ideal home for those seeking luxury and comfort in a peaceful gated community, located within walking distance of Broxbourne Railway Station and the prestigious Broxbourne Secondary School.