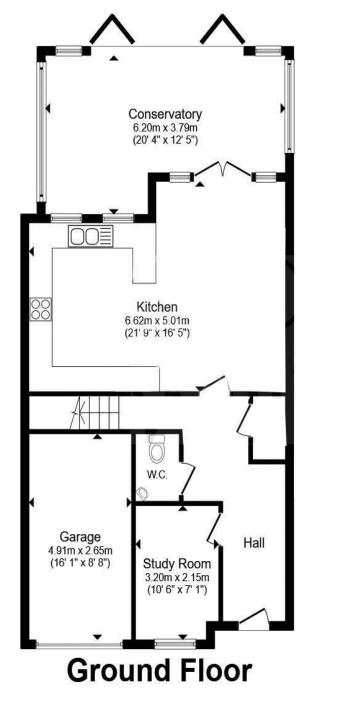

•Landscaped garden with stunning views over the New River

•21'9" kitchen/diner and lounge

Off-street parking

Feening bathroom ส่านหลาย Broxbourne Borough Council

01992 466471

Second Floor

Total floor area 208.0 sq. m. (2,239 sq. ft.) approx

This floor plan is for illustrative purposes only. It is not drawn to scale. Any measurements, floor areas (including any total floor area), openings and orientation are approximate. No details are guaranteed, they cannot be relied upon for any purpose and they do not form part of any agreement. No liability is taken for any error, omission or misstatement. A party must rely upon its own inspection(s).