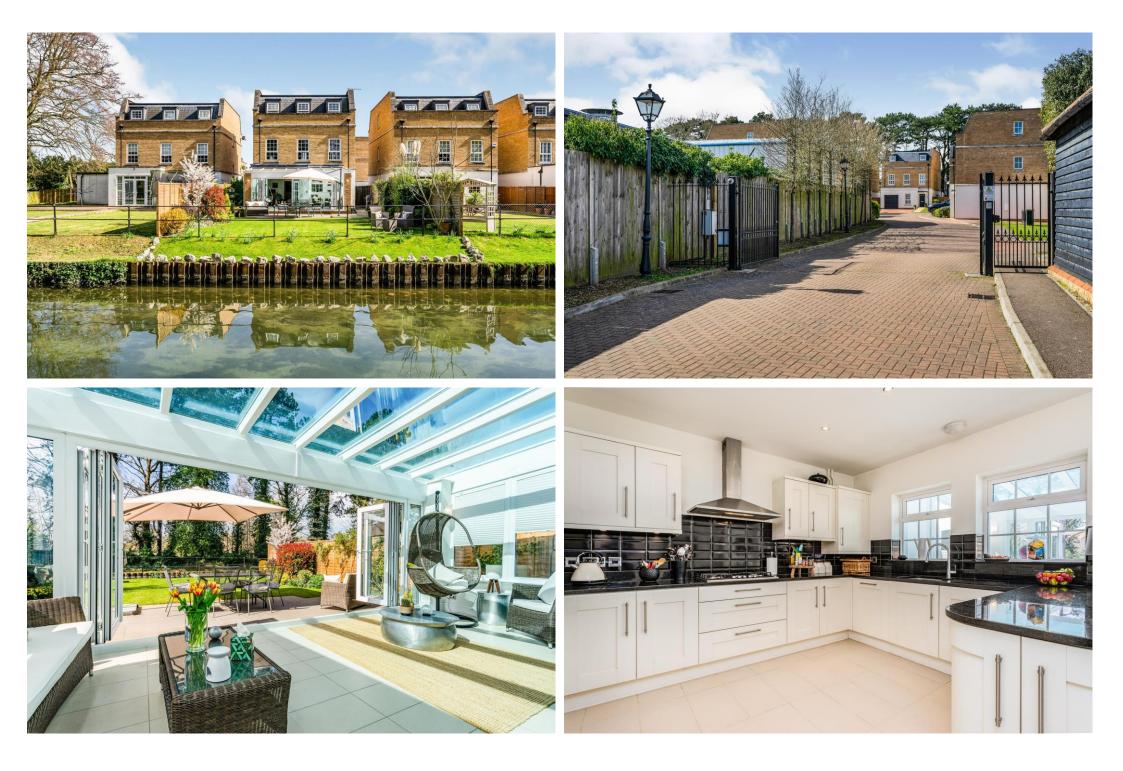

## Manor House Gardens, Wormley, Broxbourne, EN10 6GN

Located in an exclusive gated development, this stunning four-bedroom detached Georgian style townhouse offers luxurious living accommodation spanning 2239 ft<sup>2</sup>. The property boasts a meticulously landscaped garden with delightful views over the New River. Presented to the highest standard, the property features three reception rooms, including a spacious 20'4" conservatory with UV reflective glass that maximizes natural light and offers panoramic views of the picturesque surroundings. The residence also includes a 21'9" kitchen/diner, a generous 21'9" lounge, a garage with the potential to be converted into additional living space, off-street parking, an ensuite bathroom and dressing area in the principal bedroom, an en-suite bathroom in the second bedroom, a superb main bathroom, a home office. and a convenient ground floor cloakroom. This exquisite property offers a perfect blend of elegant design, modern amenities, and serene surroundings, making it an ideal home for those seeking luxury and comfort in a peaceful gated community, located within walking distance of Broxbourne Railway Station and the prestigious Broxbourne Secondary School.

## Key features

 $\bullet 2239 \mbox{ ft}^2$  living accommodation in an exclusive gated development

•Three reception rooms including a 20'4" conservatory

•Garage with potential for conversion

•En-suite bathroom and dressing area in principal bedroom

•Landscaped garden with stunning views over the New River

•21'9" kitchen/diner and lounge

Off-street parking

Feening bathroom ส่านหลาย Broxbourne Borough Council

01992 466471

Second Floor

Total floor area 208.0 sq. m. (2,239 sq. ft.) approx