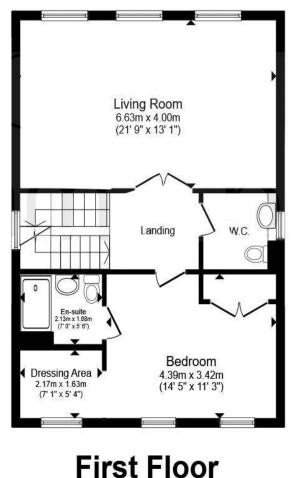

•Landscaped garden with stunning views over the New River

•21'9" kitchen/diner and lounge

Off-street parking

Feening bathroom ส่านหลาย Broxbourne Borough Council

01992 466471

Second Floor

Total floor area 208.0 sq. m. (2,239 sq. ft.) approx

This floor plan is for illustrative purposes only. It is not drawn to scale. Any measurements, floor areas (including any total floor area), openings and orientation are approximate. No details are guaranteed, they cannot be relied upon for any purpose and they do not form part of any agreement. No liability is taken for any error, omission or misstatement. A party must rely upon its own inspection(s).