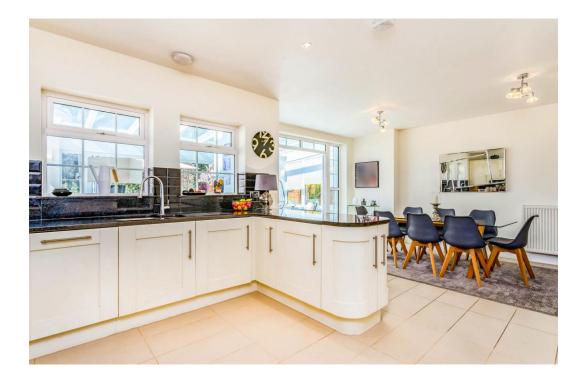

## Manor House Gardens, Wormley, Broxbourne, EN10 6GN

Located in an exclusive gated development, this stunning four-bedroom detached Georgian style townhouse offers luxurious living accommodation spanning 2239 ft<sup>2</sup>. The property boasts a meticulously landscaped garden with delightful views over the New River. Presented to the highest standard, the property features three reception rooms, including a spacious 20'4" conservatory with UV reflective glass that maximizes natural light and offers panoramic views of the picturesque surroundings. The residence also includes a 21'9" kitchen/diner, a generous 21'9" lounge, a garage with the potential to be converted into additional living space, off-street parking, an ensuite bathroom and dressing area in the principal bedroom, an en-suite bathroom in the second bedroom, a superb main bathroom, a home office. and a convenient ground floor cloakroom. This exquisite property offers a perfect blend of elegant design, modern amenities, and serene surroundings, making it an ideal home for those seeking luxury and comfort in a peaceful gated community, located within walking distance of Broxbourne Railway Station and the prestigious Broxbourne Secondary School.

## Key features

 $\bullet 2239 \mbox{ ft}^2$  living accommodation in an exclusive gated development

•Three reception rooms including a 20'4" conservatory

•Garage with potential for conversion

•En-suite bathroom and dressing area in principal bedroom

•Landscaped garden with stunning views over the New River

•21'9" kitchen/diner and lounge

Off-street parking

Feening bathroom ส่านหลาย Broxbourne Borough Council

01992 466471

Second Floor

Total floor area 208.0 sq. m. (2,239 sq. ft.) approx