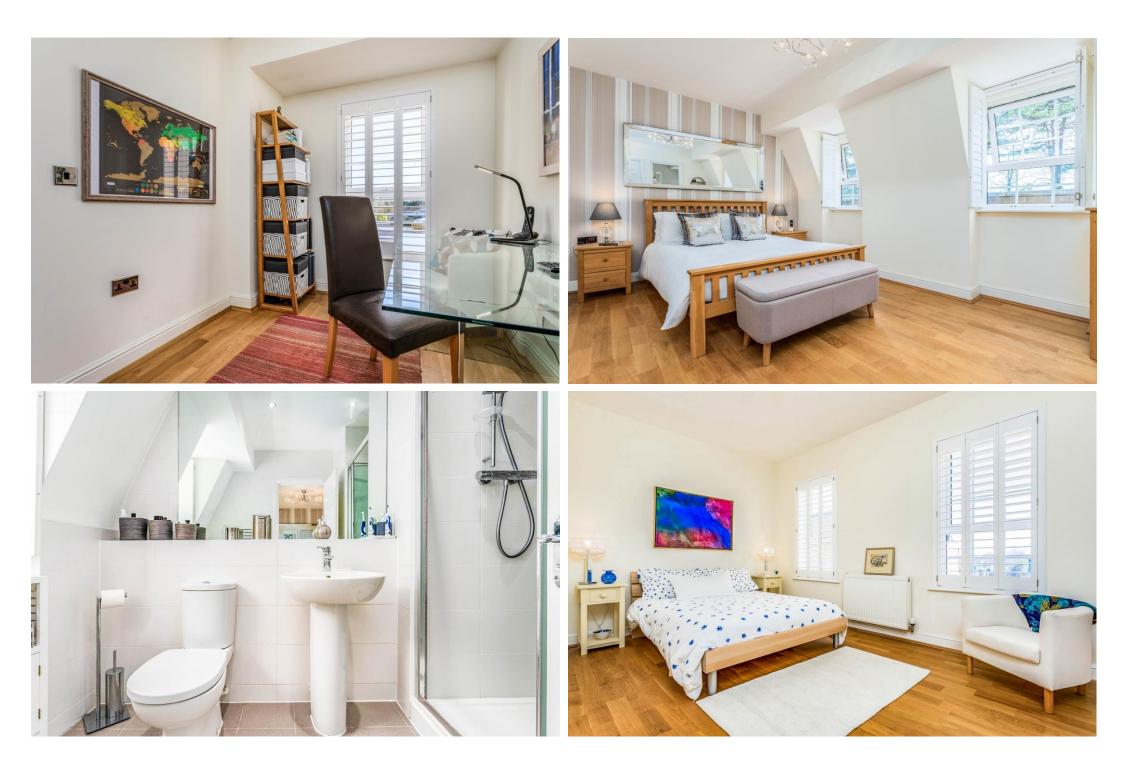

## Manor House Gardens, Wormley, Broxbourne, EN10 6GN

Located in an exclusive gated development, this stunning four-bedroom detached Georgian style townhouse offers luxurious living accommodation spanning 2239 ft<sup>2</sup>. The property boasts a meticulously landscaped garden with delightful views over the New River. Presented to the highest standard, the property features three reception rooms, including a spacious 20'4" conservatory with UV reflective glass that maximizes natural light and offers panoramic views of the picturesque surroundings. The residence also includes a 21'9" kitchen/diner, a generous 21'9" lounge, a garage with the potential to be converted into additional living space, off-street parking, an ensuite bathroom and dressing area in the principal bedroom, an en-suite bathroom in the second bedroom, a superb main bathroom, a home office. and a convenient ground floor cloakroom. This exquisite property offers a perfect blend of elegant design, modern amenities, and serene surroundings, making it an ideal home for those seeking luxury and comfort in a peaceful gated community, located within walking distance of Broxbourne Railway Station and the prestigious Broxbourne Secondary School.