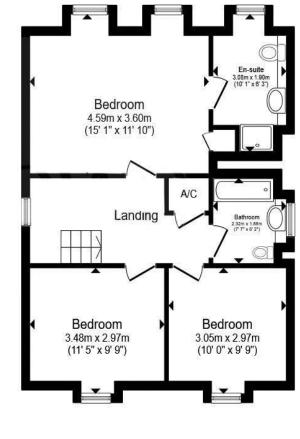

•Landscaped garden with stunning views over the New River

•21'9" kitchen/diner and lounge

Off-street parking

Feening bathroom ส่านหลาย Broxbourne Borough Council

01992 466471

Second Floor

Total floor area 208.0 sq. m. (2,239 sq. ft.) approx

This floor plan is for illustrative purposes only. It is not drawn to scale. Any measurements, floor areas (including any total floor area), openings and orientation are approximate. No details are guaranteed, they cannot be relied upon for any purpose and they do not form part of any agreement. No liability is taken for any error, omission or misstatement. A party must rely upon its own inspection(s).