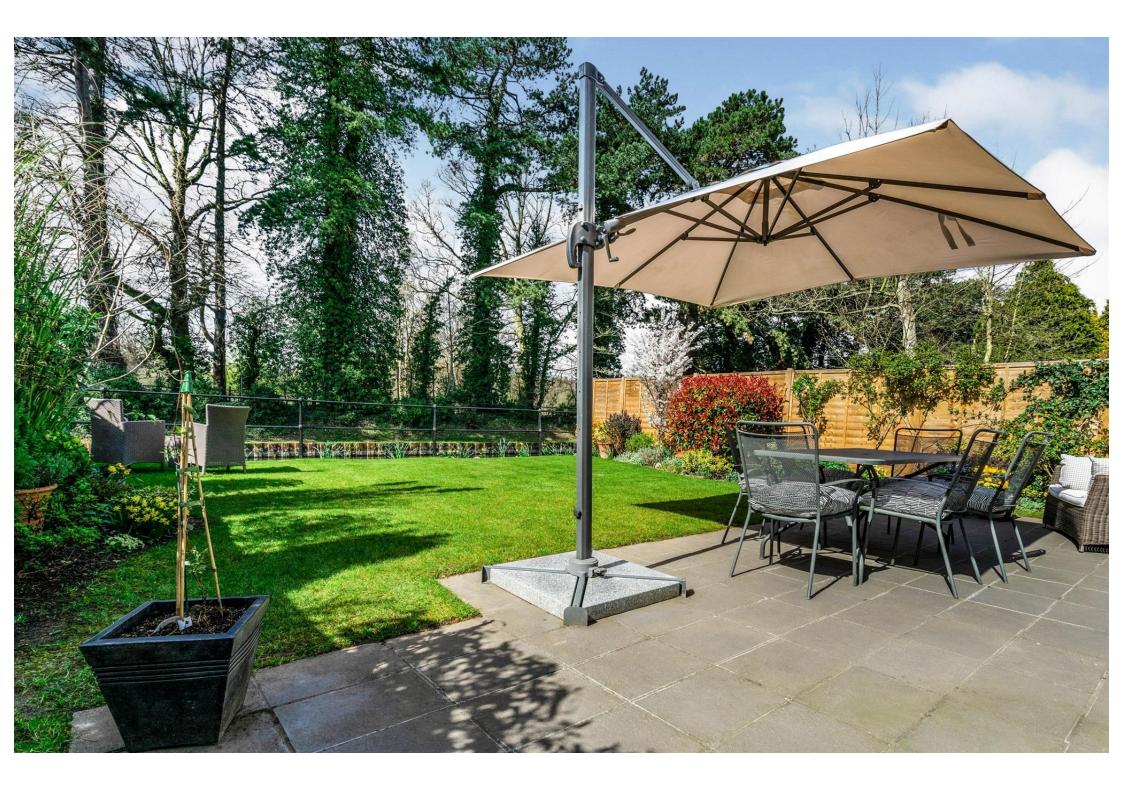

## Manor House Gardens, Wormley, Broxbourne, EN10 6GN

Located in an exclusive gated development, this stunning four-bedroom detached Georgian style townhouse offers luxurious living accommodation spanning 2239 ft<sup>2</sup>. The property boasts a meticulously landscaped garden with delightful views over the New River. Presented to the highest standard, the property features three reception rooms, including a spacious 20'4" conservatory with UV reflective glass that maximizes natural light and offers panoramic views of the picturesque surroundings. The residence also includes a 21'9" kitchen/diner, a generous 21'9" lounge, a garage with the potential to be converted into additional living space, off-street parking, an ensuite bathroom and dressing area in the principal bedroom, an en-suite bathroom in the second bedroom, a superb main bathroom, a home office. and a convenient ground floor cloakroom. This exquisite property offers a perfect blend of elegant design, modern amenities, and serene surroundings, making it an ideal home for those seeking luxury and comfort in a peaceful gated community, located within walking distance of Broxbourne Railway Station and the prestigious Broxbourne Secondary School.

•Landscaped garden with stunning views over the New River

•21'9" kitchen/diner and lounge

Off-street parking

Feening bathroom ส่านหลาย Broxbourne Borough Council

01992 466471

Second Floor

Total floor area 208.0 sq. m. (2,239 sq. ft.) approx