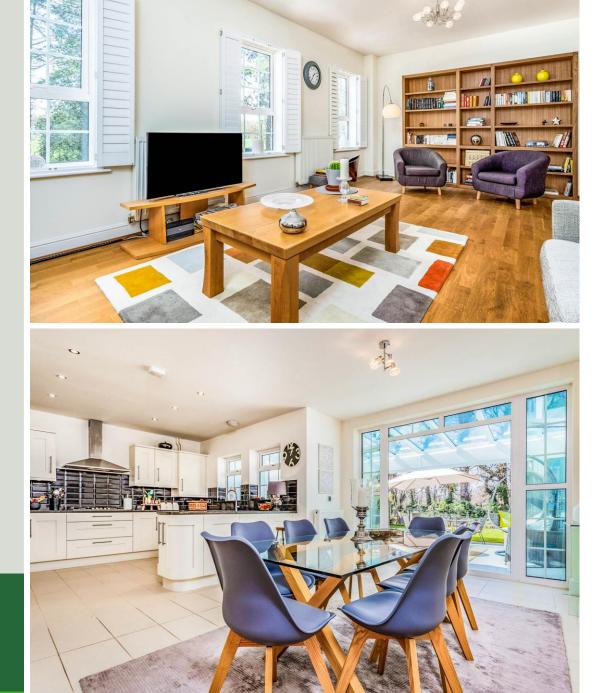

## Manor House Gardens, Wormley, Broxbourne, EN10 6GN

Located in an exclusive gated development, this stunning four-bedroom detached Georgian style townhouse offers luxurious living accommodation spanning 2239 ft<sup>2</sup>. The property boasts a meticulously landscaped garden with delightful views over the New River. Presented to the highest standard, the property features three reception rooms, including a spacious 20'4" conservatory with UV reflective glass that maximizes natural light and offers panoramic views of the picturesque surroundings. The residence also includes a 21'9" kitchen/diner, a generous 21'9" lounge, a garage with the potential to be converted into additional living space, off-street parking, an ensuite bathroom and dressing area in the principal bedroom, an en-suite bathroom in the second bedroom, a superb main bathroom, a home office. and a convenient ground floor cloakroom. This exquisite property offers a perfect blend of elegant design, modern amenities, and serene surroundings, making it an ideal home for those seeking luxury and comfort in a peaceful gated community, located within walking distance of Broxbourne Railway Station and the prestigious Broxbourne Secondary School.

## Key features

 $\bullet 2239 \mbox{ ft}^2$  living accommodation in an exclusive gated development

•Three reception rooms including a 20'4" conservatory

•Garage with potential for conversion

•En-suite bathroom and dressing area in principal bedroom

•Landscaped garden with stunning views over the New River

•21'9" kitchen/diner and lounge

Off-street parking

Feening bathroom ส่านหลาย Broxbourne Borough Council

01992 466471

Second Floor

Total floor area 208.0 sq. m. (2,239 sq. ft.) approx