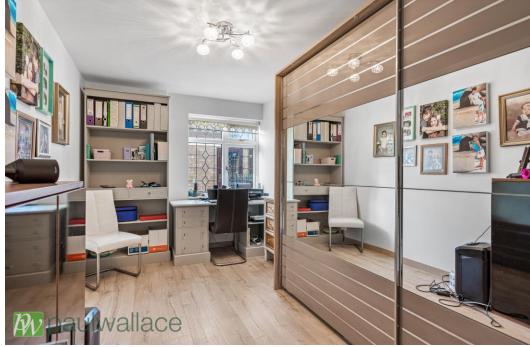

## North Street, Nazeing, EN9 2NJ

Introducing a stunning detached two-bedroom bungalow, perfectly situated in a sought-after location. This beautiful property boasts a 130' west facing garden, meticulously maintained and ready to be enjoyed. Step inside this exceptional home, and you will be greeted by a stylish and contemporary interior, presented to the highest standard throughout. The highlight of the property is undoubtedly the high-quality Pronorm German manufactured kitchen, complete with fully integrated appliances. Additionally, the bungalow features a convenient utility room. With a large block paved driveway, this property provides a generous amount of off-street parking space, making it ideal for those with multiple vehicles. The double glazed windows and gas central heating ensure optimum comfort, while the garage with potential for conversion offers endless possibilities to tailor the space to your specific needs. The superb four-piece bathroom provides the perfect space furthermore, this delightful property is conveniently located just a five-minute drive away from Broxbourne Railway Station, making it an excellent option for commuters.

- •130' west-facing garden, meticulously maintained
- •High-quality Pronorm German manufactured kitchen with integrated appliances
- •Large block paved driveway with ample off-street parking
- Garage with potential for conversion to suit your needs