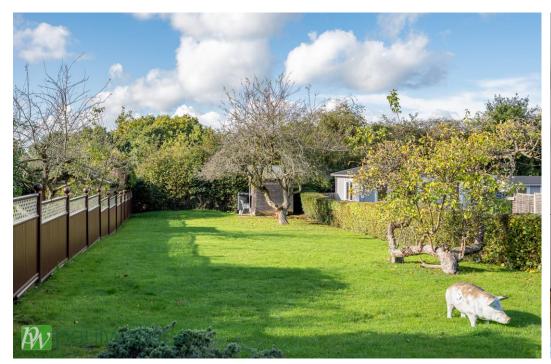

## North Street, Nazeing, EN9 2NJ

Introducing a stunning detached two-bedroom bungalow, perfectly situated in a sought-after location. This beautiful property boasts a 130' west facing garden, meticulously maintained and ready to be enjoyed. Step inside this exceptional home, and you will be greeted by a stylish and contemporary interior, presented to the highest standard throughout. The highlight of the property is undoubtedly the high-quality Pronorm German manufactured kitchen, complete with fully integrated appliances. Additionally, the bungalow features a convenient utility room. With a large block paved driveway, this property provides a generous amount of off-street parking space, making it ideal for those with multiple vehicles. The double glazed windows and gas central heating ensure optimum comfort, while the garage with potential for conversion offers endless possibilities to tailor the space to your specific needs. The superb four-piece bathroom provides the perfect space furthermore, this delightful property is conveniently located just a five-minute drive away from Broxbourne Railway Station, making it an excellent option for commuters.

- •130' west-facing garden, meticulously maintained
- •High-quality Pronorm German manufactured kitchen with integrated appliances
- •Large block paved driveway with ample off-street parking
- Garage with potential for conversion to suit your needs