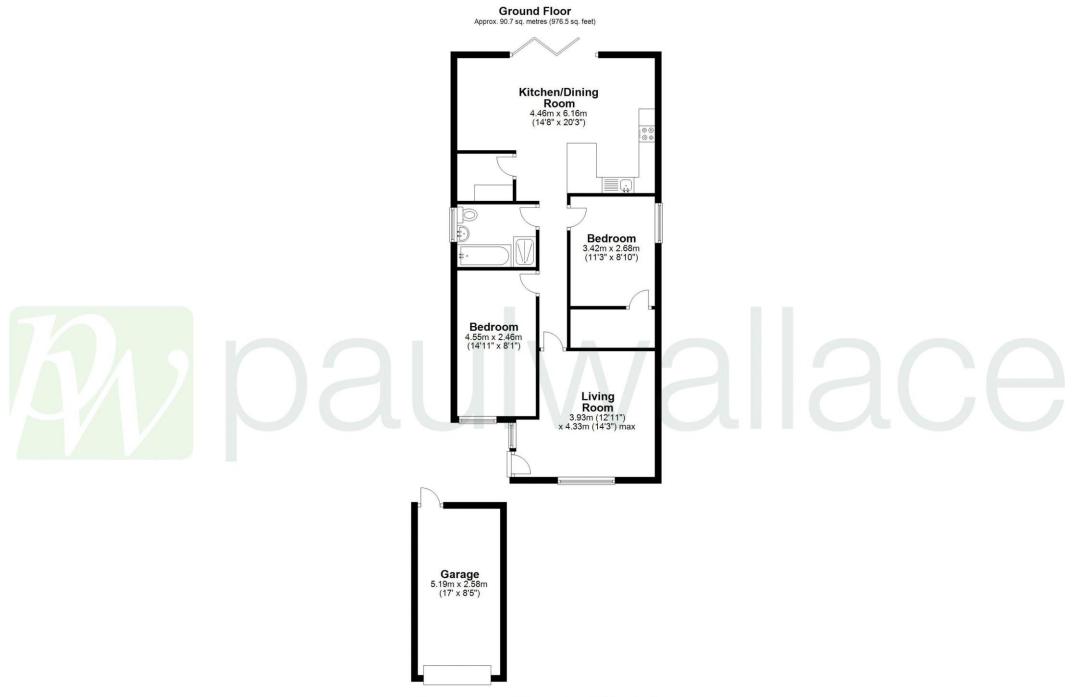

hoddesdon@paulwallace.co.uk

01992 466471

Total area: approx. 90.7 sq. metres (976.5 sq. feet)

FOR ILLUSTRATIVE PURPOSES ONLY. NOT TO SCALE

Whilst every attempt has been made to ensure the accuracy of the floor plan shown, all measurements, positioning, fixtures, features, fittings and any other data shown are an approximate interpretation for illustrative purposes only and are not to scale. No responsibility is taken for any error, omission, miss-statement or use of data shown.