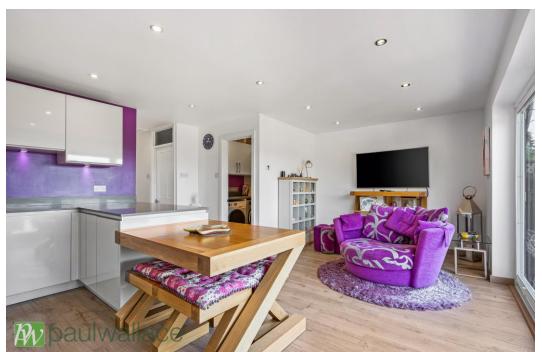

## North Street, Nazeing, EN9 2NJ

Introducing a stunning detached two-bedroom bungalow, perfectly situated in a sought-after location. This beautiful property boasts a 130' west facing garden, meticulously maintained and ready to be enjoyed. Step inside this exceptional home, and you will be greeted by a stylish and contemporary interior, presented to the highest standard throughout. The highlight of the property is undoubtedly the high-quality Pronorm German manufactured kitchen, complete with fully integrated appliances. Additionally, the bungalow features a convenient utility room. With a large block paved driveway, this property provides a generous amount of off-street parking space, making it ideal for those with multiple vehicles. The double glazed windows and gas central heating ensure optimum comfort, while the garage with potential for conversion offers endless possibilities to tailor the space to your specific needs. The superb four-piece bathroom provides the perfect space furthermore, this delightful property is conveniently located just a five-minute drive away from Broxbourne Railway Station, making it an excellent option for commuters.

- •130' west-facing garden, meticulously maintained
- •High-quality Pronorm German manufactured kitchen with integrated appliances
- •Large block paved driveway with ample off-street parking
- Garage with potential for conversion to suit your needs