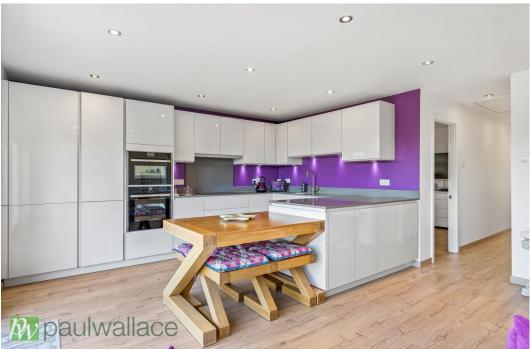

## North Street, Nazeing, EN9 2NJ

Introducing a stunning detached two-bedroom bungalow, perfectly situated in a sought-after location. This beautiful property boasts a 130' west facing garden, meticulously maintained and ready to be enjoyed. Step inside this exceptional home, and you will be greeted by a stylish and contemporary interior, presented to the highest standard throughout. The highlight of the property is undoubtedly the high-quality Pronorm German manufactured kitchen, complete with fully integrated appliances. Additionally, the bungalow features a convenient utility room. With a large block paved driveway, this property provides a generous amount of off-street parking space, making it ideal for those with multiple vehicles. The double glazed windows and gas central heating ensure optimum comfort, while the garage with potential for conversion offers endless possibilities to tailor the space to your specific needs. The superb four-piece bathroom provides the perfect space furthermore, this delightful property is conveniently located just a five-minute drive away from Broxbourne Railway Station, making it an excellent option for commuters.