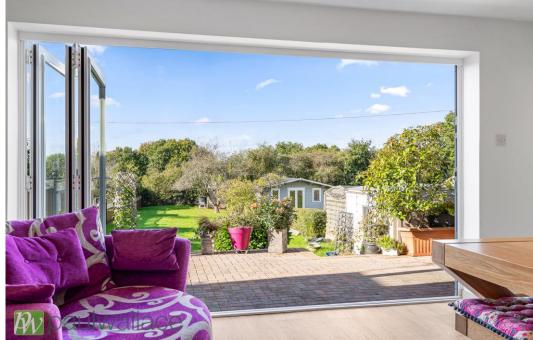

## North Street, Nazeing, EN9 2NJ

Introducing a stunning detached two-bedroom bungalow, perfectly situated in a sought-after location. This beautiful property boasts a 130' west facing garden, meticulously maintained and ready to be enjoyed. Step inside this exceptional home, and you will be greeted by a stylish and contemporary interior, presented to the highest standard throughout. The highlight of the property is undoubtedly the high-quality Pronorm German manufactured kitchen, complete with fully integrated appliances. Additionally, the bungalow features a convenient utility room. With a large block paved driveway, this property provides a generous amount of off-street parking space, making it ideal for those with multiple vehicles. The double glazed windows and gas central heating ensure optimum comfort, while the garage with potential for conversion offers endless possibilities to tailor the space to your specific needs. The superb four-piece bathroom provides the perfect space furthermore, this delightful property is conveniently located just a five-minute drive away from Broxbourne Railway Station, making it an excellent option for commuters.

- •130' west-facing garden, meticulously maintained
- •High-quality Pronorm German manufactured kitchen with integrated appliances
- •Large block paved driveway with ample off-street parking
- Garage with potential for conversion to suit your needs