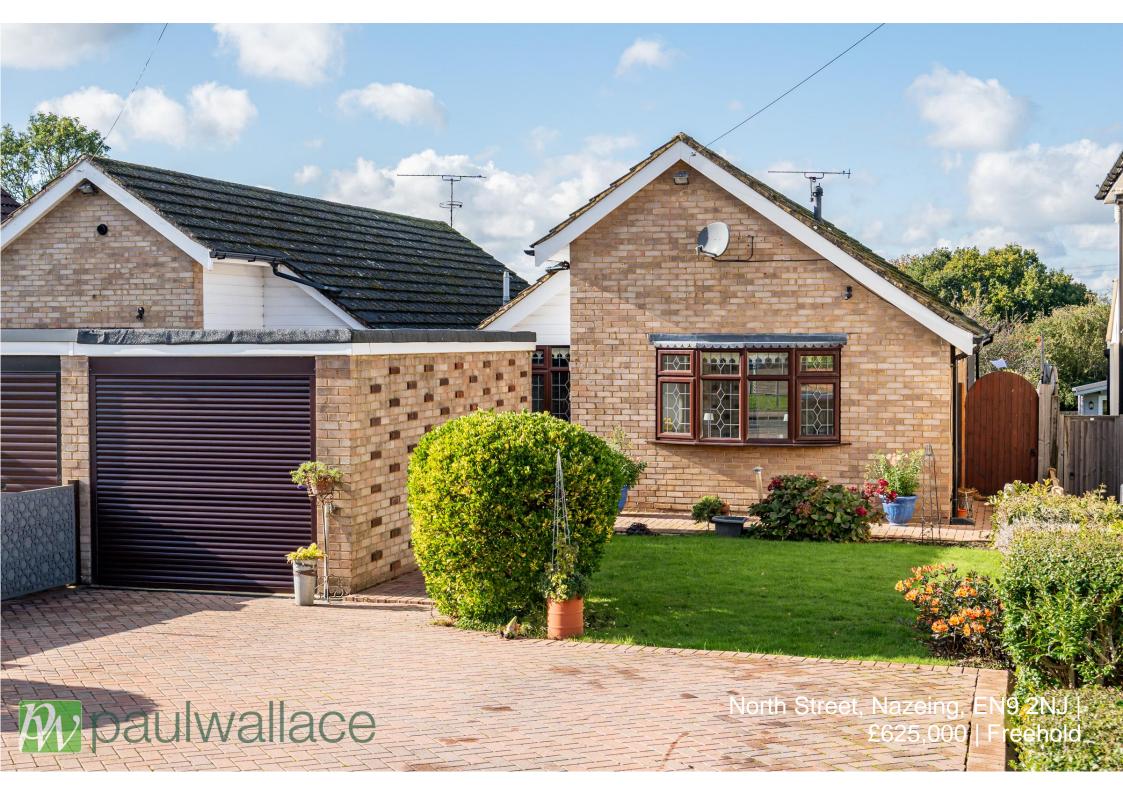

## North Street, Nazeing, EN9 2NJ

Introducing a stunning detached two-bedroom bungalow, perfectly situated in a sought-after location. This beautiful property boasts a 130' west facing garden, meticulously maintained and ready to be enjoyed. Step inside this exceptional home, and you will be greeted by a stylish and contemporary interior, presented to the highest standard throughout. The highlight of the property is undoubtedly the high-quality Pronorm German manufactured kitchen, complete with fully integrated appliances. Additionally, the bungalow features a convenient utility room. With a large block paved driveway, this property provides a generous amount of off-street parking space, making it ideal for those with multiple vehicles. The double glazed windows and gas central heating ensure optimum comfort, while the garage with potential for conversion offers endless possibilities to tailor the space to your specific needs. The superb four-piece bathroom provides the perfect space furthermore, this delightful property is conveniently located just a five-minute drive away from Broxbourne Railway Station, making it an excellent option for commuters.

- •130' west-facing garden, meticulously maintained
- •High-quality Pronorm German manufactured kitchen with integrated appliances
- •Large block paved driveway with ample off-street parking
- Garage with potential for conversion to suit your needs