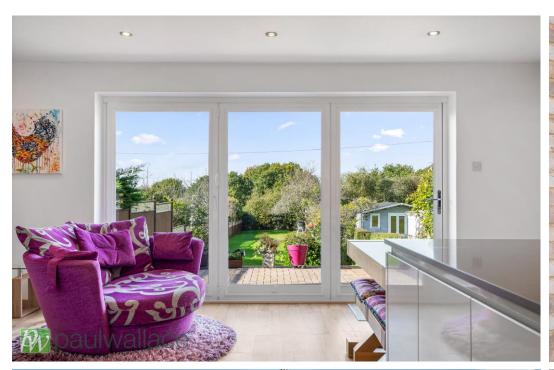

## North Street, Nazeing, EN9 2NJ

Introducing a stunning detached two-bedroom bungalow, perfectly situated in a sought-after location. This beautiful property boasts a 130' west facing garden, meticulously maintained and ready to be enjoyed. Step inside this exceptional home, and you will be greeted by a stylish and contemporary interior, presented to the highest standard throughout. The highlight of the property is undoubtedly the high-quality Pronorm German manufactured kitchen, complete with fully integrated appliances. Additionally, the bungalow features a convenient utility room. With a large block paved driveway, this property provides a generous amount of off-street parking space, making it ideal for those with multiple vehicles. The double glazed windows and gas central heating ensure optimum comfort, while the garage with potential for conversion offers endless possibilities to tailor the space to your specific needs. The superb four-piece bathroom provides the perfect space furthermore, this delightful property is conveniently located just a five-minute drive away from Broxbourne Railway Station, making it an excellent option for commuters.