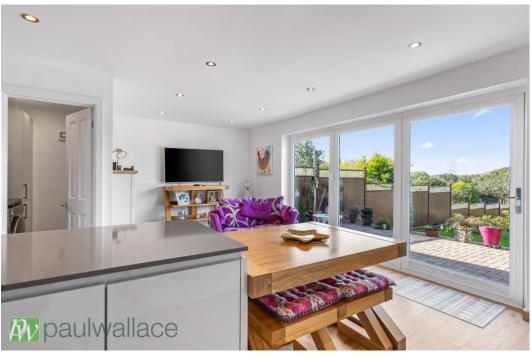

## North Street, Nazeing, EN9 2NJ

Introducing a stunning detached two-bedroom bungalow, perfectly situated in a sought-after location. This beautiful property boasts a 130' west facing garden, meticulously maintained and ready to be enjoyed. Step inside this exceptional home, and you will be greeted by a stylish and contemporary interior, presented to the highest standard throughout. The highlight of the property is undoubtedly the high-quality Pronorm German manufactured kitchen, complete with fully integrated appliances. Additionally, the bungalow features a convenient utility room. With a large block paved driveway, this property provides a generous amount of off-street parking space, making it ideal for those with multiple vehicles. The double glazed windows and gas central heating ensure optimum comfort, while the garage with potential for conversion offers endless possibilities to tailor the space to your specific needs. The superb four-piece bathroom provides the perfect space furthermore, this delightful property is conveniently located just a five-minute drive away from Broxbourne Railway Station, making it an excellent option for commuters.