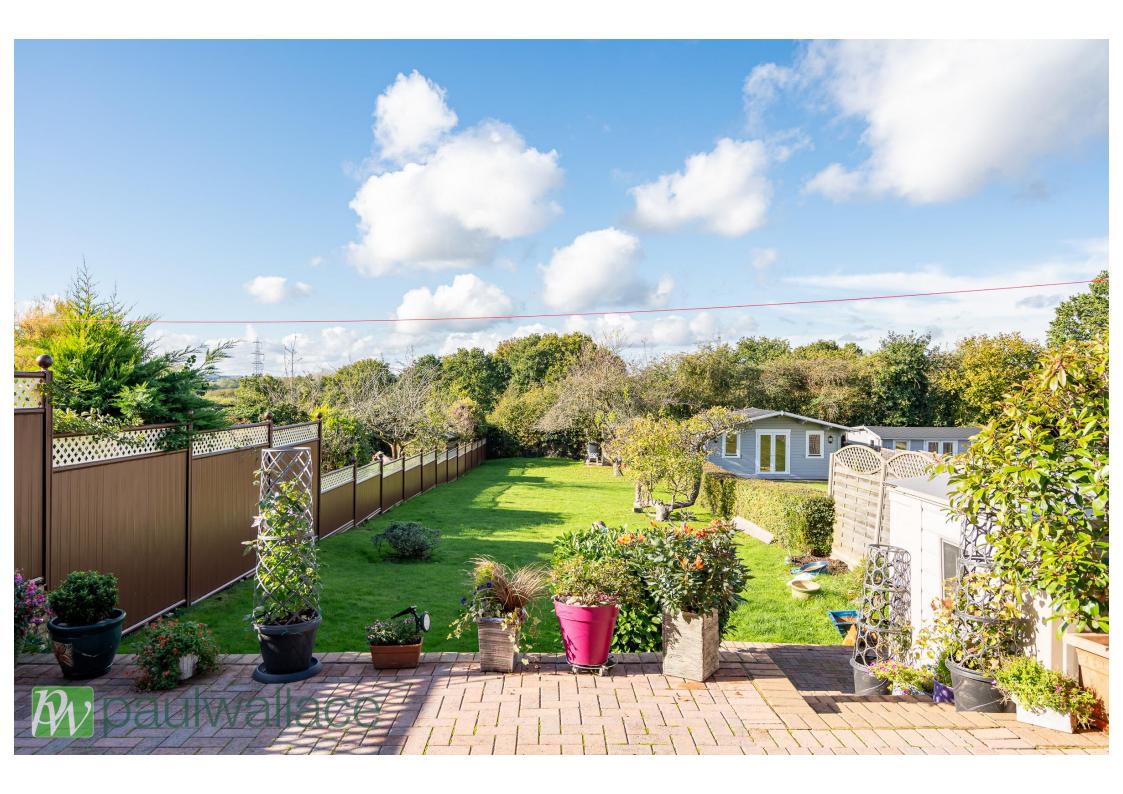

## North Street, Nazeing, EN9 2NJ

Introducing a stunning detached two-bedroom bungalow, perfectly situated in a sought-after location. This beautiful property boasts a 130' west facing garden, meticulously maintained and ready to be enjoyed. Step inside this exceptional home, and you will be greeted by a stylish and contemporary interior, presented to the highest standard throughout. The highlight of the property is undoubtedly the high-quality Pronorm German manufactured kitchen, complete with fully integrated appliances. Additionally, the bungalow features a convenient utility room. With a large block paved driveway, this property provides a generous amount of off-street parking space, making it ideal for those with multiple vehicles. The double glazed windows and gas central heating ensure optimum comfort, while the garage with potential for conversion offers endless possibilities to tailor the space to your specific needs. The superb four-piece bathroom provides the perfect space furthermore, this delightful property is conveniently located just a five-minute drive away from Broxbourne Railway Station, making it an excellent option for commuters.

- •130' west-facing garden, meticulously maintained
- •High-quality Pronorm German manufactured kitchen with integrated appliances
- •Large block paved driveway with ample off-street parking
- Garage with potential for conversion to suit your needs