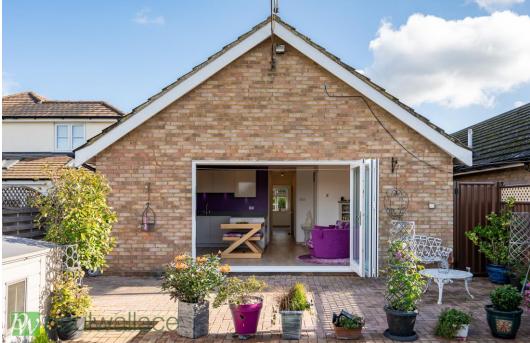

## North Street, Nazeing, EN9 2NJ

Introducing a stunning detached two-bedroom bungalow, perfectly situated in a sought-after location. This beautiful property boasts a 130' west facing garden, meticulously maintained and ready to be enjoyed. Step inside this exceptional home, and you will be greeted by a stylish and contemporary interior, presented to the highest standard throughout. The highlight of the property is undoubtedly the high-quality Pronorm German manufactured kitchen, complete with fully integrated appliances. Additionally, the bungalow features a convenient utility room. With a large block paved driveway, this property provides a generous amount of off-street parking space, making it ideal for those with multiple vehicles. The double glazed windows and gas central heating ensure optimum comfort, while the garage with potential for conversion offers endless possibilities to tailor the space to your specific needs. The superb four-piece bathroom provides the perfect space furthermore, this delightful property is conveniently located just a five-minute drive away from Broxbourne Railway Station, making it an excellent option for commuters.