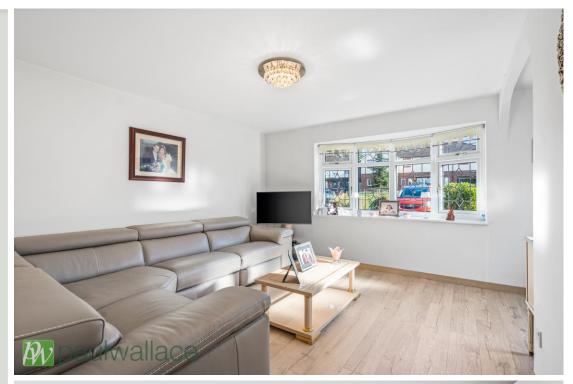

## North Street, Nazeing, EN9 2NJ

Introducing a stunning detached two-bedroom bungalow, perfectly situated in a sought-after location. This beautiful property boasts a 130' west facing garden, meticulously maintained and ready to be enjoyed. Step inside this exceptional home, and you will be greeted by a stylish and contemporary interior, presented to the highest standard throughout. The highlight of the property is undoubtedly the high-quality Pronorm German manufactured kitchen, complete with fully integrated appliances. Additionally, the bungalow features a convenient utility room. With a large block paved driveway, this property provides a generous amount of off-street parking space, making it ideal for those with multiple vehicles. The double glazed windows and gas central heating ensure optimum comfort, while the garage with potential for conversion offers endless possibilities to tailor the space to your specific needs. The superb four-piece bathroom provides the perfect space furthermore, this delightful property is conveniently located just a five-minute drive away from Broxbourne Railway Station, making it an excellent option for commuters.