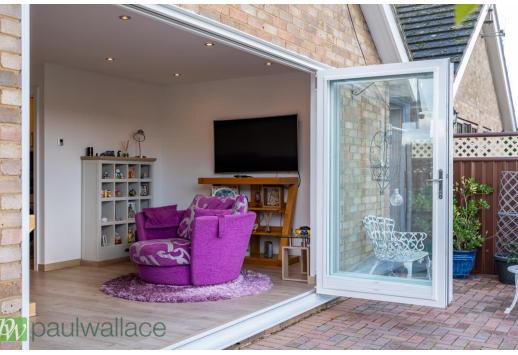

## North Street, Nazeing, EN9 2NJ

Introducing a stunning detached two-bedroom bungalow, perfectly situated in a sought-after location. This beautiful property boasts a 130' west facing garden, meticulously maintained and ready to be enjoyed. Step inside this exceptional home, and you will be greeted by a stylish and contemporary interior, presented to the highest standard throughout. The highlight of the property is undoubtedly the high-quality Pronorm German manufactured kitchen, complete with fully integrated appliances. Additionally, the bungalow features a convenient utility room. With a large block paved driveway, this property provides a generous amount of off-street parking space, making it ideal for those with multiple vehicles. The double glazed windows and gas central heating ensure optimum comfort, while the garage with potential for conversion offers endless possibilities to tailor the space to your specific needs. The superb four-piece bathroom provides the perfect space furthermore, this delightful property is conveniently located just a five-minute drive away from Broxbourne Railway Station, making it an excellent option for commuters.