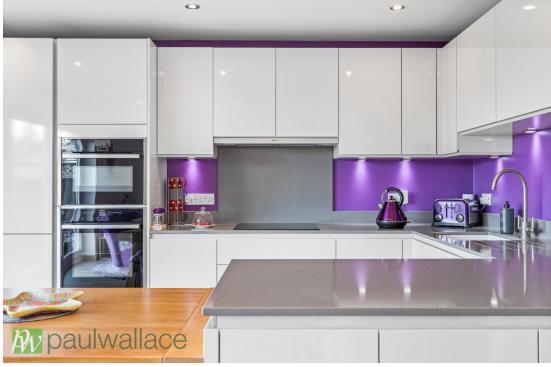

## North Street, Nazeing, EN9 2NJ

Introducing a stunning detached two-bedroom bungalow, perfectly situated in a sought-after location. This beautiful property boasts a 130' west facing garden, meticulously maintained and ready to be enjoyed. Step inside this exceptional home, and you will be greeted by a stylish and contemporary interior, presented to the highest standard throughout. The highlight of the property is undoubtedly the high-quality Pronorm German manufactured kitchen, complete with fully integrated appliances. Additionally, the bungalow features a convenient utility room. With a large block paved driveway, this property provides a generous amount of off-street parking space, making it ideal for those with multiple vehicles. The double glazed windows and gas central heating ensure optimum comfort, while the garage with potential for conversion offers endless possibilities to tailor the space to your specific needs. The superb four-piece bathroom provides the perfect space furthermore, this delightful property is conveniently located just a five-minute drive away from Broxbourne Railway Station, making it an excellent option for commuters.

- •130' west-facing garden, meticulously maintained
- •High-quality Pronorm German manufactured kitchen with integrated appliances
- •Large block paved driveway with ample off-street parking
- Garage with potential for conversion to suit your needs